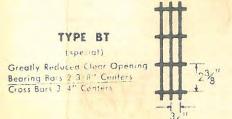

.

TYPE F

(special)

Same as type B but close cross bars for conditions where more steel area is required.

#### TYPE DF'

(special)

With closer cross bar and bearing bars. For conditions requiring greatly reduced net opening.



TYPE D

TYPE B

(standard)

Approved for all general purposes

(special)

Close bearing bars. Best for heavy public traffic, or where smaller open-

ings are required.

Types B-F-D & DF made in both 1/6" and 3 16" Bar Thicknesses (See Safe Load Table Page 5). 34" Bearing Bar Depths made with % x 1/8 Cross Bars-1", 11/4", Depths with 3/4 x 1/8 Cross Bars-1 1/2" thru 21/4 with 1 x 1/8 Cross Bars.



where female pedestrian traffic is a particular problem.



pecial design for limited char about ing Maximon of 7/16" Sara.

figure information at battern of page of



Types BT & BTL made with 3/16 Bearing Bars. 1" thru 11/2" Depths with 34 x 3/16 Cross Bars-13/4" thru 21/4 with 1 x 3/16 Cross Bars. (Safe Load Table Below)



TYPE BIL

(special) Lighter Weight Design
Bearing Bars 3.9/16" Centers.
Cross Bars 3/4" Centers

# SAFE LOAD TABLES FOR TYPE BT AND BTL

| T <sub>SIZE</sub> |         | 840     | 4 8 155 | T   | ¥61   | П    | SPAN IN FEET & INCHES      |                            |                            |                           |                           |                             |                          |                           | 890                           | reass                     | WOT |           | SPAN IN FEET & INCHES |       |       |                            |                            |