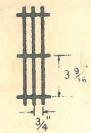

bearing bars. For conditions requiring greatly reduced net opening.



TYPE D

TYPE B

(standard)

Approved for all general purposes

(special)

Close bearing bars. Best for heavy public traffic, or where smaller open-

ings are required.

Types B-F-D & DF made in both 1/6" and 3 16" Bar Thicknesses (See Safe Load Table Page 5). 34" Bearing Bar Depths made with % x 1/8 Cross Bars-1", 11/4", Depths with 3/4 x 1/8 Cross Bars-1 1/2" thru 21/4 with 1 x 1/8 Cross Bars.



where female pedestrian traffic is a particular problem.



pecial design for limited char about ing Maximon of 7/16" Sara.

figure information at battern of page of



Types BT & BTL made with 3/16 Bearing Bars. 1" thru 11/2" Depths with 34 x 3/16 Cross Bars-13/4" thru 21/4 with 1 x 3/16 Cross Bars. (Safe Load Table Below)



TYPE BIL

(special) Lighter Weight Design
Bearing Bars 3.9/16" Centers.
Cross Bars 3/4" Centers

# SAFE LOAD TABLES FOR TYPE BT AND BTL

| T <sub>SIZE</sub> |         | 840     | 4 8 155 | T   | ¥61   | П    | SPAN IN FEET & INCHES      |                            |                            |                           |                           |                             |                          |                           | 890                           | reass                     | WOT |           | SPAN IN FEET & INCHES |       |       |                            |                            |                            |                           |                          |                           |                          |                          |