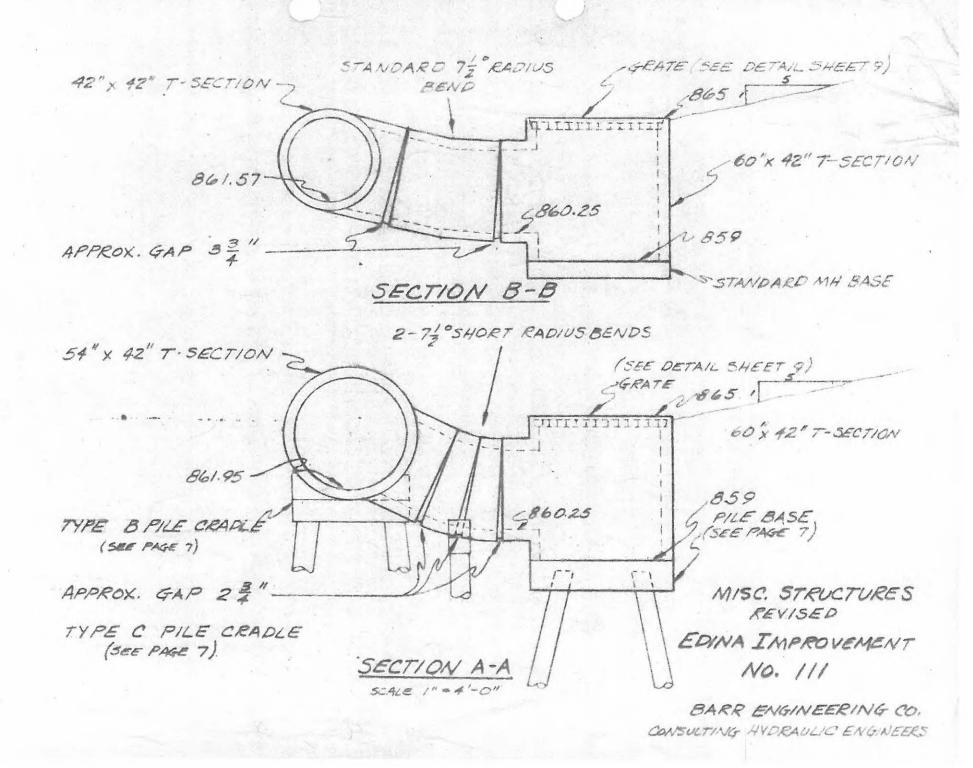

Re: Morningside Area Storm Sewer

Attu: Mr. Donald Lofthus

Gentlemen:

In accordance with your request we have prepared a sketch of a revised detail for the structures in the inundation area for the above referenced project. If you have any questions concerning this sketch, please call me.

The pipe that will not have an R-4 joint shall have rubber gaskets with concrete grout at the joints.

A come-along shall be used on all pipe 21" or larger to draw the pipe "home" at each joint.

The section of pipe bends that are set on piling shall be strapped together using two straps per pipe. The straps shall be located one on each side, approximately in the middle of the pipe. The straps shall be 24" X  $1\frac{1}{2}$ " X 3/16" material and secured by four shots per strap, two in each pipe using .22 cal., black S-22 stud.

All pipe set on piling foundation shall be Class IV with extra longitudinal reinforcing bars on the bottom half of the pipe. These longitudinal bars shall be #4's, spaced eight inches on center. The pipe requiring a pile foundation shall be marked "piling pipe" and the top of the pipe shall be also marked.

#### CONCRETE PIPE BENDS

All concrete pipe bends shall be measured for payment purposes as straight pipe. Reducers or increasers will also be measured as straight pipe and will be grouped with the larger-diameter pipe.