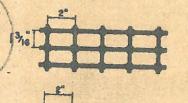

# SECTION I (CONTINUED)

| ESTIMATED QUANTITY | MATERIAL                                                                                                                                                               | UNIT PRICE           | TOTAL |
|--------------------|------------------------------------------------------------------------------------------------------------------------------------------------------------------------|----------------------|-------|
| 5                  | Type "C" cradles for 30" pipe                                                                                                                                          | @                    | \$    |
| 2                  | Type "C" cradles for 42" pipe                                                                                                                                          | <u>@</u>             | \$    |
| 2<br>100<br>2      | Structures in inundation area  15 of Cord & Godder (Remove & Replace)  F & I all labor and material to lower existing 6" C.I.P. Watermain 4' for a distance of 30 feet | Ca<br>S.<br>Lump Sum | \$    |
|                    | TOTAL - SECTION I                                                                                                                                                      | ) BID)               | \$    |