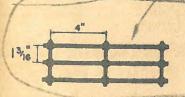

>070 | 5°5<br>113<br>1150<br>091 | 456<br>.148<br>1025<br>.115 | 370<br>177<br>925<br>142 | 1 214<br>837              | 258                           | 705                       | 11  | 24471     | 1 × 3 · 16            | 15:08 | 0000  | 1550                       | 987<br>044<br>1233<br>035  | 588<br>.064<br>1033<br>051 | 505<br>087<br>883<br>070  | 183<br>113<br>767<br>091 | 304<br>148<br>683<br>115  | 247<br>117<br>517<br>142 | 2G3<br>214<br>358<br>172 | .255<br>517<br>204       | 146<br>365<br>470<br>740 |

I THUTES

PARS TO RIGHT OF HEAVY LINE NOT RECOMMENDED

SAVE UNIFORM FOAD IN POUNDS PER SQUARE FOOT OF WIDTHS

SAFE CONSENTRATED LOAD IN POUNDS FER FOOT OF WIDTHS

DIDEFFECTION IN INCHES AT LOAD SHOWN!
FIBRE STRESS - FEEL 16000 POUNDS PER SQUARE INCH



(See Safe Load Table—page 5)



(standard)

Approved for all general purposes.



TYPE W/F

(special)

Same as Type W/B but close cross bers for conditions where most steel

TYPE W/DF

With closer cross bar and bearing bars. For conditions requiring greatly reduced net opening.

NOTE: Wolded types are furnished with Twisted Square

# (special)

Close bearing bars. Best for heavy public traffic, or where smaller openings are required.



every type fastening for ALL/WELD, PRESSURE LOCKED, RIVETED GRATINGS



WELDED IN PLACE Most positive method of fastening and simplest method of installation.



TYPE F-9 Bent clip furnished by manufacturer. Stud bolt furnished and field welded to support-



TYPE F-6 Furnished in all cases where possible or unless otherwise specified by customer.



TYPE F-2 Bolts to grating and clips