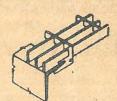

# SECTION I (CONTINUED)

| ESTIMATED QUANTITY | MATERIAL                                                                                                                                                               | UNIT PRICE           | TOTAL |
|--------------------|------------------------------------------------------------------------------------------------------------------------------------------------------------------------|----------------------|-------|
| 5                  | Type "C" cradles for 30" pipe                                                                                                                                          | @                    | \$    |
| 2                  | Type "C" cradles for 42" pipe                                                                                                                                          | <u>@</u>             | \$    |
| 2<br>100<br>2      | Structures in inundation area  15 of Cord & Godder (Remove & Replace)  F & I all labor and material to lower existing 6" C.I.P. Watermain 4' for a distance of 30 feet | Ca<br>S.<br>Lump Sum | \$    |
|                    | TOTAL - SECTION I                                                                                                                                                      | ) BID)               | \$    |