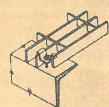

# SECTION I (CONTINUED)

| ESTIMATED QUANTITY | MATERIAL                                                                                                                                                               | UNIT PRICE           | TOTAL |
|--------------------|------------------------------------------------------------------------------------------------------------------------------------------------------------------------|----------------------|-------|
| 5                  | Type "C" cradles for 30" pipe                                                                                                                                          | @                    | \$    |
| 2                  | Type "C" cradles for 42" pipe                                                                                                                                          | <u>@</u>             | \$    |
| 2<br>100<br>2      | Structures in inundation area  15 of Cord & Godder (Remove & Replace)  F & I all labor and material to lower existing 6" C.I.P. Watermain 4' for a distance of 30 feet | Ca<br>S.<br>Lump Sum | \$    |
|                    | TOTAL - SECTION I                                                                                                                                                      | ) BID)               | \$    |