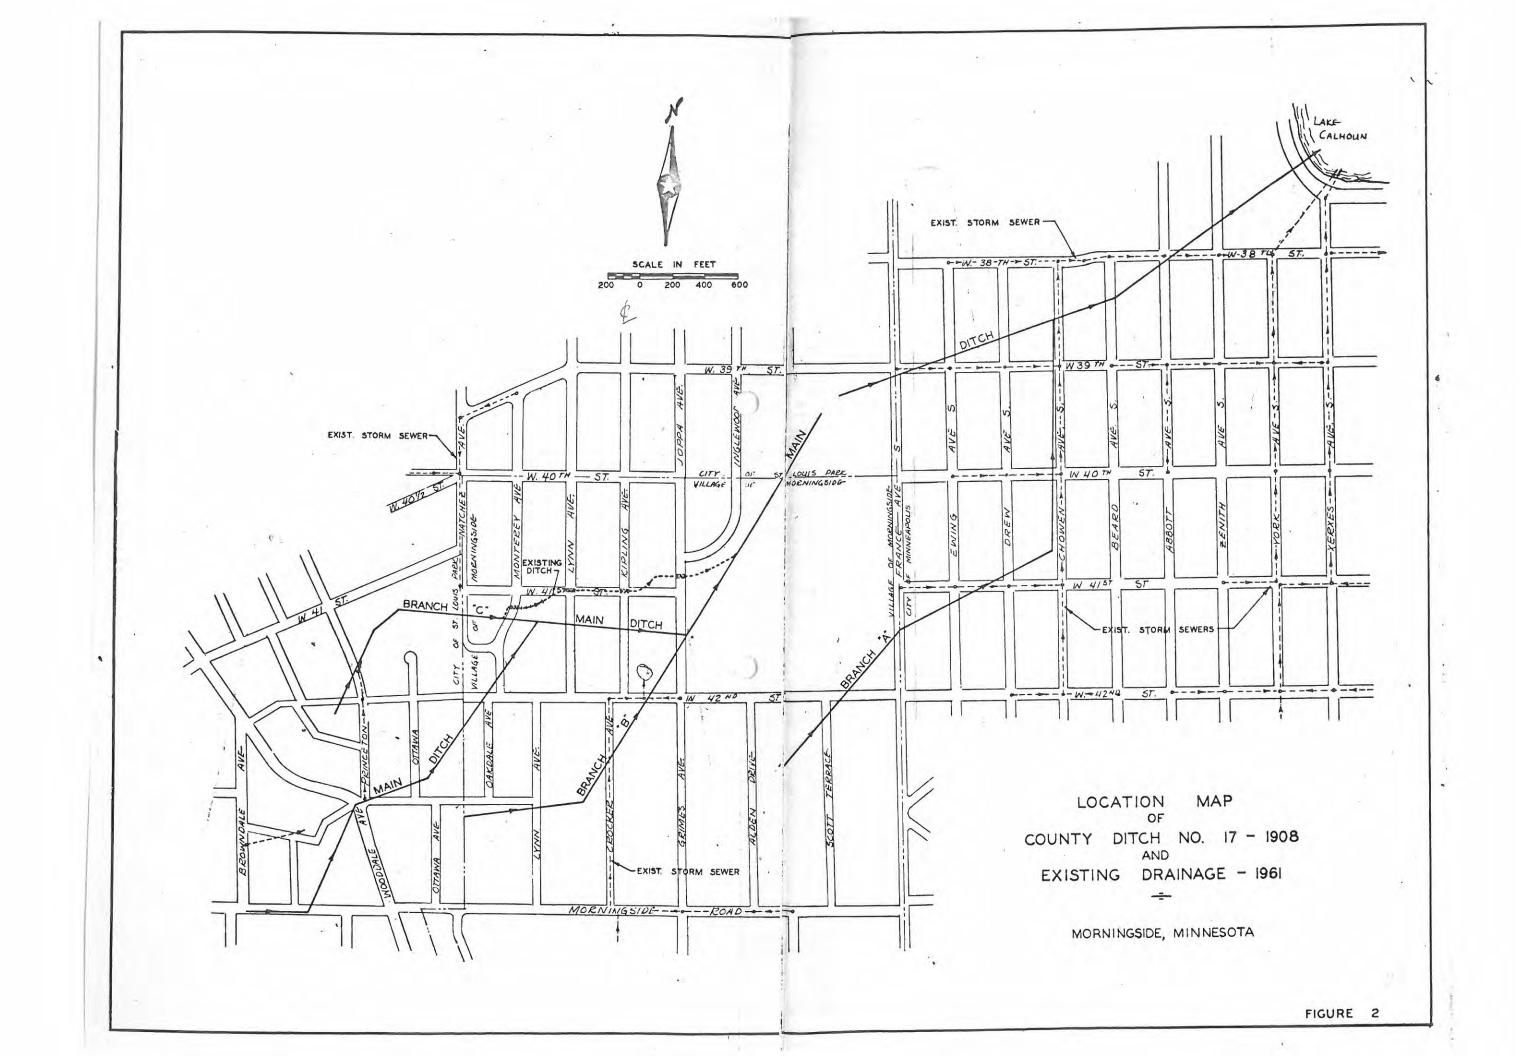

#### LOCATION:

Along an easement the north side of the City of Minneapolis Water
Department property west of France
Easement along the west side of the Minneapolis Water Department property
Easement along the south side of Registered Land Survey #567
West 41st Street from Grimes to Monterey
Easement across lot #19, Monterey to Natchez Avenue
Easement along the north side, Registered Land Survey #567
Easement on Registered Land Survey #567, near Inglewood, from north line
approximately 250 feet south
Across the Village of Morningside Park area from the trunk to the pond
Grimes Avenue from 41st Street approximately 320 feet north to

Grimes Avenue from 41st Street approximately 320 feet north to Act street Monterey Avenue from West 41st Street approximately 260 feet south 40th Street, Joppa Avenue to Act approximately 260 feet south

# SECTION II

ST. LOUIS PARK PROJECT NO. 62-85

LOCATION:

Easement across school property Natchez to Quentin Easement across lot 11 of Minikahda Park 39th Street, France Avenue to Inglewood Avenue Joppa Avenue, 350 feet south of 40th 8th 40th Street, Joppa Avenue, wente

### EDINA IMPROVEMENT NO. 111

LOCATION:

42nd Street, Lynn Avenue to Scott Terrace
Scott Terrace, from 42nd Street, 260 feet south
Easement south side lot 25, Morningside
Easement across lot 30 & 31, Morningside
Easement north side lot 48, Morningside
From 42nd Street north to Pond
Grimes Avenue from 42nd Street, 185 feet south
Easement across lot 76, Morningside
Easement across north side lot 3, block 1, Crocker &
Crowells 1st addition
Easement across lot 15, William Scott's addition
Grimes from 41st Street, 105 feet south