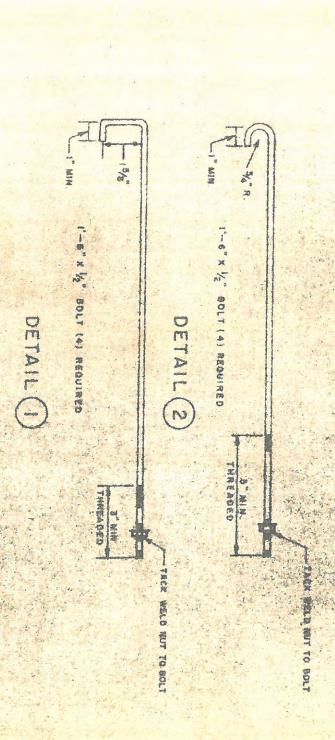

Re: Morningside Area Storm Sewer

Attu: Mr. Donald Lofthus

Gentlemen:

In accordance with your request we have prepared a sketch of a revised detail for the structures in the inundation area for the above referenced project. If you have any questions concerning this sketch, please call me.

# SECTION I (CONTINUED)

| ESTIMATED QUANTITY | MATERIAL                                                                                                                                                               | UNIT PRICE           | TOTAL |
|--------------------|------------------------------------------------------------------------------------------------------------------------------------------------------------------------|----------------------|-------|
| 5                  | Type "C" cradles for 30" pipe                                                                                                                                          | @                    | \$    |
| 2                  | Type "C" cradles for 42" pipe                                                                                                                                          | <u>@</u>             | \$    |
| 2<br>100<br>2      | Structures in inundation area  15 of Cord & Godder (Remove & Replace)  F & I all labor and material to lower existing 6" C.I.P. Watermain 4' for a distance of 30 feet | Ca<br>S.<br>Lump Sum | \$    |
|                    | TOTAL - SECTION I                                                                                                                                                      | ) BID)               | \$    |