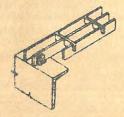

# SECTION I (CONTINUED)

| ESTIMATED QUANTITY | MATERIAL                                                                                                                                                               | UNIT PRICE           | TOTAL |
|--------------------|------------------------------------------------------------------------------------------------------------------------------------------------------------------------|----------------------|-------|
| 5                  | Type "C" cradles for 30" pipe                                                                                                                                          | @                    | \$    |
| 2                  | Type "C" cradles for 42" pipe                                                                                                                                          | <u>@</u>             | \$    |
| 2<br>100<br>2      | Structures in inundation area  15 of Cord & Godder (Remove & Replace)  F & I all labor and material to lower existing 6" C.I.P. Watermain 4' for a distance of 30 feet | Ca<br>S.<br>Lump Sum | \$    |
|                    | TOTAL - SECTION I                                                                                                                                                      | ) BID)               | \$    |