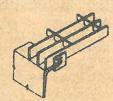

# SECTION I (CONTINUED)

| ESTIMATED QUANTITY | MATERIAL                                                                                                                                                               | UNIT PRICE           | TOTAL |
|--------------------|------------------------------------------------------------------------------------------------------------------------------------------------------------------------|----------------------|-------|
| 5                  | Type "C" cradles for 30" pipe                                                                                                                                          | @                    | \$    |
| 2                  | Type "C" cradles for 42" pipe                                                                                                                                          | <u>@</u>             | \$    |
| 2<br>100<br>2      | Structures in inundation area  15 of Cord & Godder (Remove & Replace)  F & I all labor and material to lower existing 6" C.I.P. Watermain 4' for a distance of 30 feet | Ca<br>S.<br>Lump Sum | \$    |
|                    | TOTAL - SECTION I                                                                                                                                                      | ) BID)               | \$    |