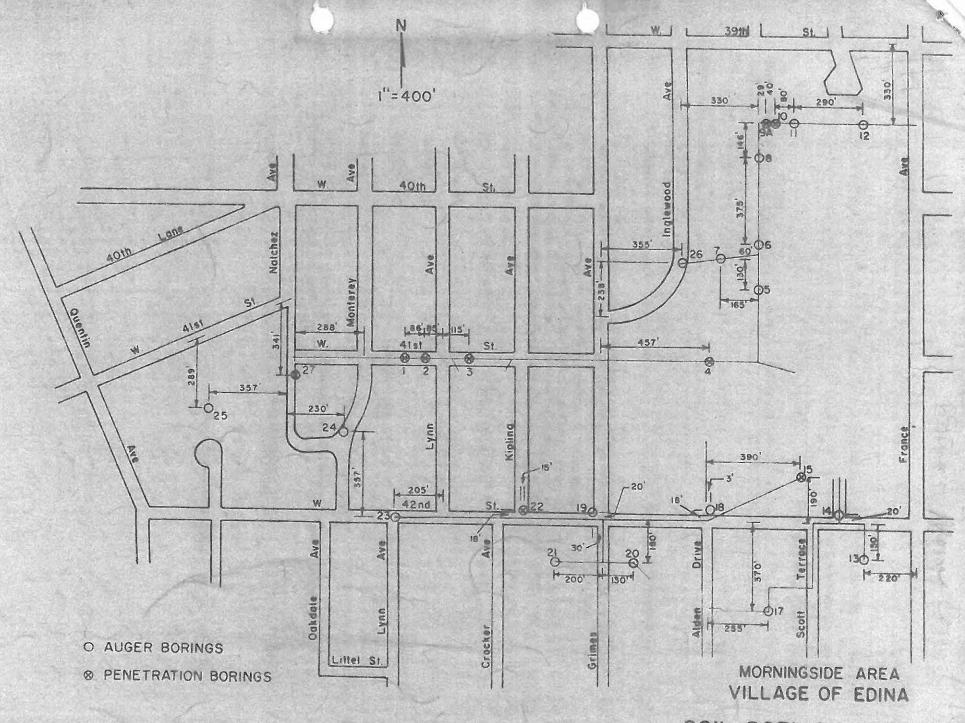

Re: Piling

Edina-Morningside LRM 5/22/68

Mpls Park Board 390-2220

Control Elev. of Lake Calhour: 142.62 Mpls.

Edina - Moras Con. File BARR ENGINEERING CO. CONSULTING HYDRAULIC ENGINEERS DOUGLAS W. BARR, PRESIDENT 440 ROANOKE BUILDING MINNEAPOLIS, MINNESOTA 55402 JOHN D. DICKSON, VICE PRESIDENT TELEPHONE (AREA 612) 333-7221 January 25, 1968 Mr. Robert F. Wittman Soil Exploration Company 662 Cronwell St. Paul, Minnesota 55114 Dear Mr. Wittman, Enclosed are six copies of our map indicating soil boring locations in the Morningside area. We have added the locations of borings 24, 25, 26 and 27, which were taken by your crews on January 16th and 17th. Since you continued with the numbering system used in your report of December 21, 1967, we would prefer to have the boring logs and soundings from the recent work included in the December 21 report. We are therefore returning four copies of the report for the insertion of the additional data. The ground elevations of the recent borings are as follows: Boring 24 Elevation 871.2 Elevation 870.9 Boring 25 Elevation 866.9 Boring 26 Boring 27 Elevation 870.6 Also, would you please check the vertical scale noted on the top of the log sheets for borings 9A and 10.

Sincerely,

L.R. Molsether, P.E.

L. R. Molsather

LRM:nc Enc.

SOIL BORING LOCATIONS