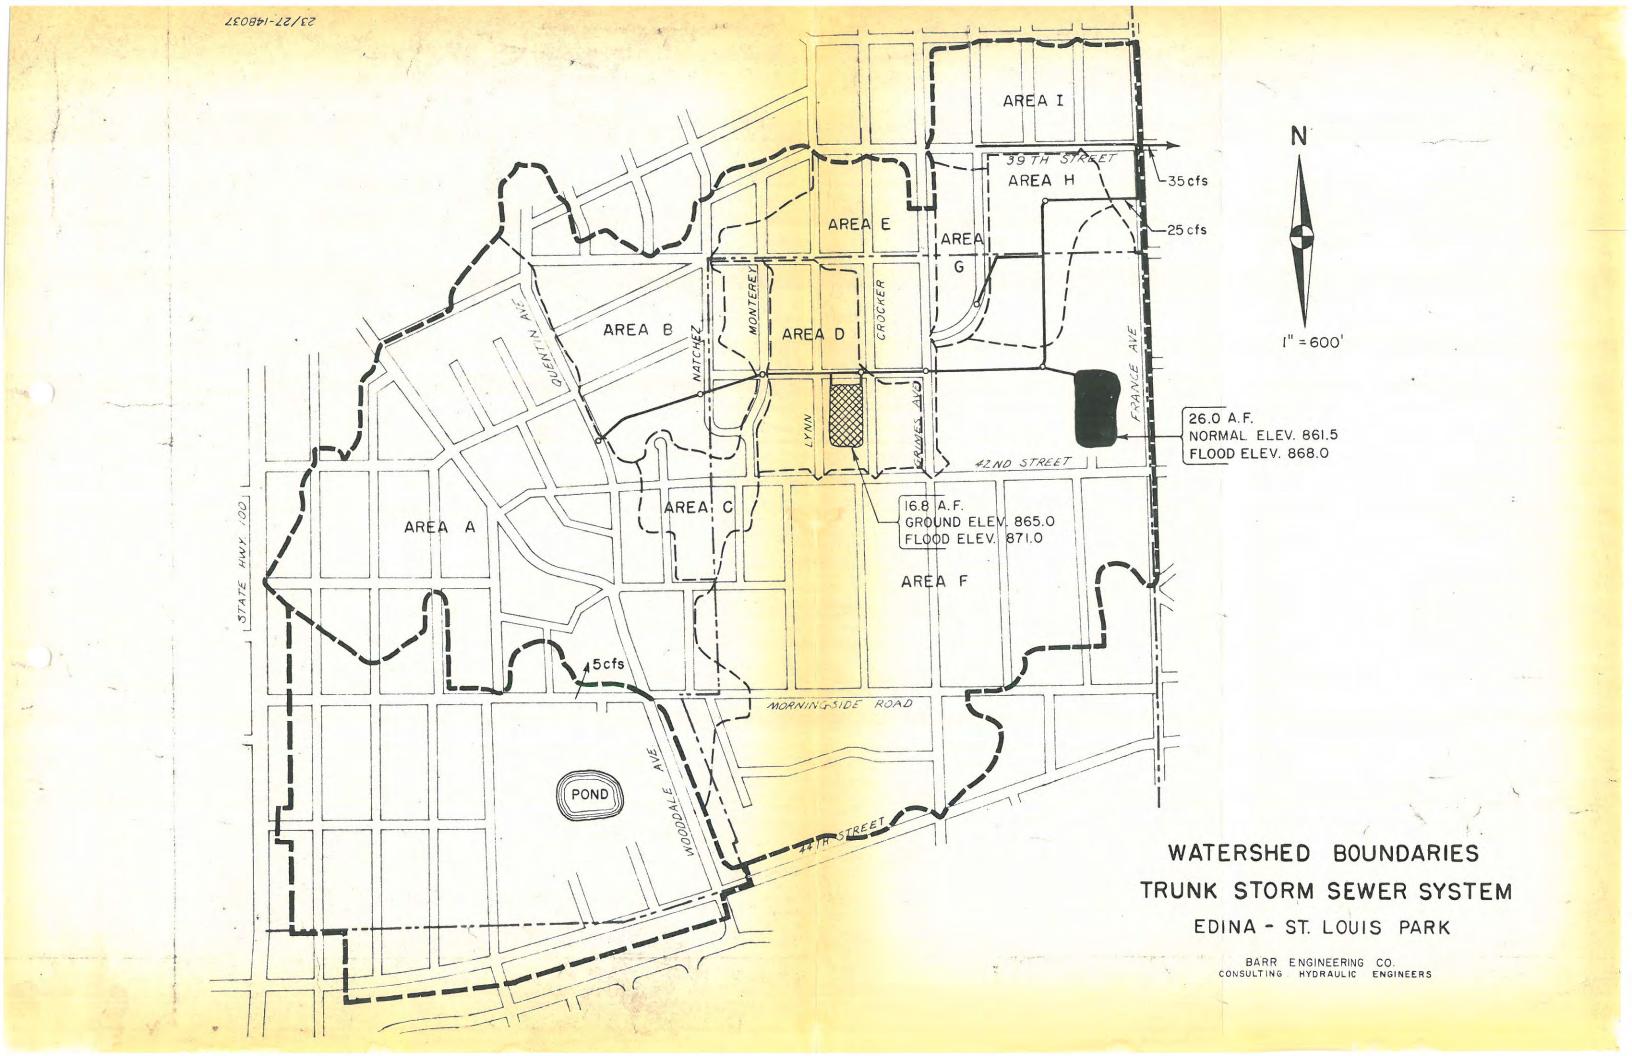

#### LOCATION:

Along an easement the north side of the City of Minneapolis Water
Department property west of France
Easement along the west side of the Minneapolis Water Department property
Easement along the south side of Registered Land Survey #567
West 41st Street from Grimes to Monterey
Easement across lot #19, Monterey to Natchez Avenue
Easement along the north side, Registered Land Survey #567
Easement on Registered Land Survey #567, near Inglewood, from north line
approximately 250 feet south
Across the Village of Morningside Park area from the trunk to the pond
Grimes Avenue from 41st Street approximately 320 feet north to

Grimes Avenue from 41st Street approximately 320 feet north to Act street Monterey Avenue from West 41st Street approximately 260 feet south 40th Street, Joppa Avenue to Act approximately 260 feet south

# SECTION II

ST. LOUIS PARK PROJECT NO. 62-85

LOCATION:

Easement across school property Natchez to Quentin Easement across lot 11 of Minikahda Park 39th Street, France Avenue to Inglewood Avenue Joppa Avenue, 350 feet south of 40th 8th 40th Street, Joppa Avenue, wente

### EDINA IMPROVEMENT NO. 111

LOCATION:

42nd Street, Lynn Avenue to Scott Terrace
Scott Terrace, from 42nd Street, 260 feet south
Easement south side lot 25, Morningside
Easement across lot 30 & 31, Morningside
Easement north side lot 48, Morningside
From 42nd Street north to Pond
Grimes Avenue from 42nd Street, 185 feet south
Easement across lot 76, Morningside
Easement across north side lot 3, block 1, Crocker &
Crowells 1st addition
Easement across lot 15, William Scott's addition
Grimes from 41st Street, 105 feet south