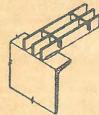

# SECTION I (CONTINUED)

| ESTIMATED QUANTITY | MATERIAL                                                                                                                                                               | UNIT PRICE           | TOTAL |
|--------------------|------------------------------------------------------------------------------------------------------------------------------------------------------------------------|----------------------|-------|
| 5                  | Type "C" cradles for 30" pipe                                                                                                                                          | @                    | \$    |
| 2                  | Type "C" cradles for 42" pipe                                                                                                                                          | <u>@</u>             | \$    |
| 2<br>100<br>2      | Structures in inundation area  15 of Cord & Godder (Remove & Replace)  F & I all labor and material to lower existing 6" C.I.P. Watermain 4' for a distance of 30 feet | Ca<br>S.<br>Lump Sum | \$    |
|                    | TOTAL - SECTION I                                                                                                                                                      | ) BID)               | \$    |