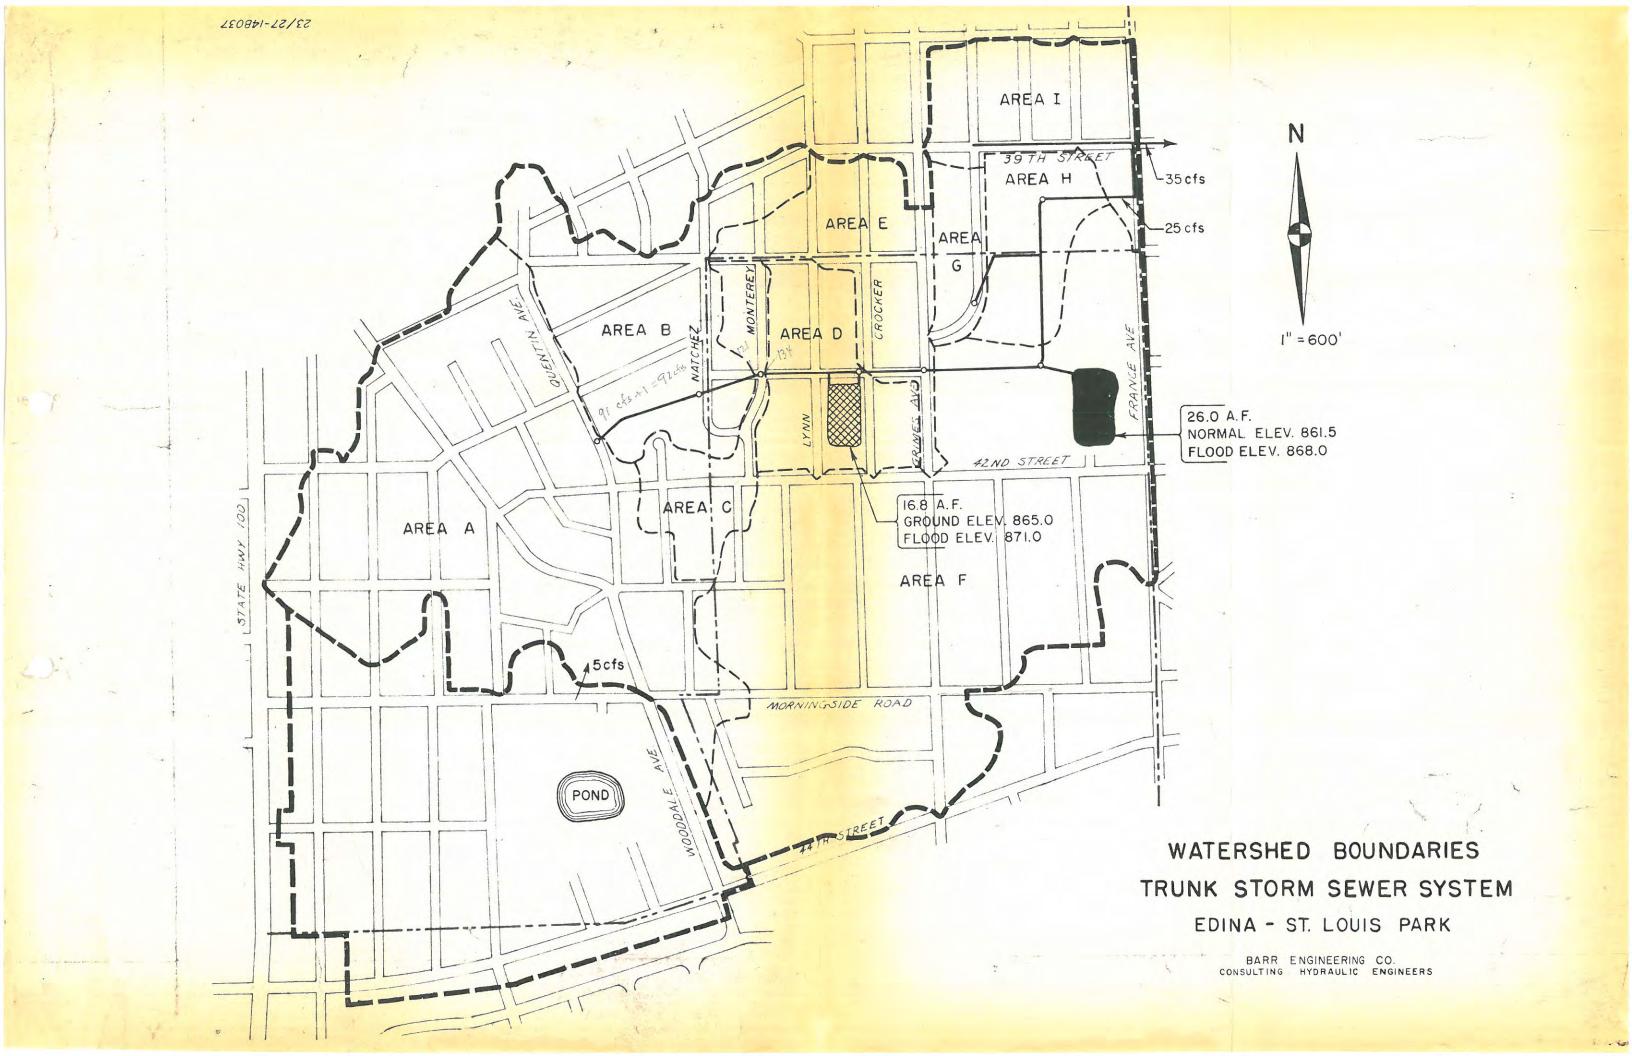

long 39th Street. From the termination point of our project approximately 330 feet south of 39th Street to 39th and France, a capacity of 25 cfs is required.

You also requested an additional copy of the plans. Since we had already given the originals to Edina, we will request that they send you the extra set.

February 20, 1966 Page 2

Mz. G.F. Welch

I spoke with Mr. Folland yesterday, and he will write you a letter formally requesting State Aid participation in this project.

As I mentioned in our meeting, Edina and St Louis Park are hopeful of letting the contract on March 4, so we would appreciate any expediency that could be attached to this request. If you have any questions, please contact

Sincerely,

L. R. Motrather

Lawrence R. Molsather

LRM:nc

Enc.

cc: R. Folland

R. Drake







# ST. LOUIS PARK



February 19, 1968

Mr. George Hite Director of Public Works 4801 West Fiftieth Street Edina, Minnesota 55424

> Re: Storm Sewer Project 62-85 State Aid Approval of Plans

Dear Mr. Hite:

I have had some informal conversations with Larry Molsather and John Dickson regarding M.S.A. approval of the plans. They have indicated that this can be done and they would submit the plans for approval to the State Aid Division through Mr. George Welch, our District State Aid Engineer.

This is for the purpose of allowing the City of St. Louis Park to use State Aid Funds for the benefit to our MSA 284, which is Wooddale, Princeton, and Quentin from 44th Street to Excelsior Boulevard.

Please find enclosed to Mr. George Welch for M.S.A. approval and we would appreciate it if you