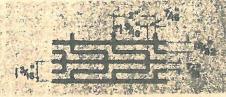

# SECTION I (CONTINUED)

| ESTIMATED QUANTITY | MATERIAL                                                                                                                                                               | UNIT PRICE           | TOTAL |
|--------------------|------------------------------------------------------------------------------------------------------------------------------------------------------------------------|----------------------|-------|
| 5                  | Type "C" cradles for 30" pipe                                                                                                                                          | @                    | \$    |
| 2                  | Type "C" cradles for 42" pipe                                                                                                                                          | <u>@</u>             | \$    |
| 2<br>100<br>2      | Structures in inundation area  15 of Cord & Godder (Remove & Replace)  F & I all labor and material to lower existing 6" C.I.P. Watermain 4' for a distance of 30 feet | Ca<br>S.<br>Lump Sum | \$    |
|                    | TOTAL - SECTION I                                                                                                                                                      | ) BID)               | \$    |