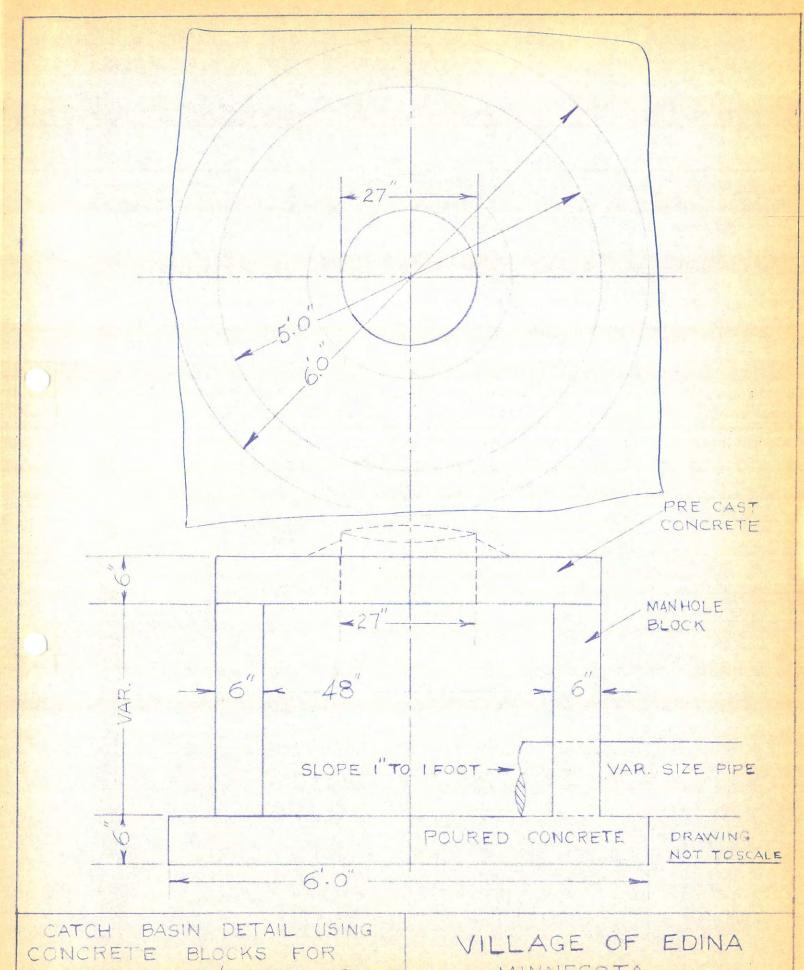

included. In the event the York Avenue District and the Suburban and West 38th Street District Calhoun outlets are combined, the York Avenue District should be charged for its share of combined cost on the basis of what its separate cost would have been.
- 5. In the event the Minneapolis trunk is not completed prior to the construction of the Edina St. Louis Park trunk, the suburban municipalities or their contractors should have the right to discharge waters into the existing Minneapolis system without cost.

Page 5
January 31, 1968
Mr. Cam Andre

6. Please advise Minneapolis that their neighbor Morningside left town in September 1966 and hasn't been heard from since. The forwarding address is Village of Edina.

Thank you.

George C. Hite
Director of Public Works and Engineering

GCH:rh



SHALLOW C. B'S AND LARGE PIPE

MINNESOTA ENGINEERING JAN. 30 68

Questions for Joe Zikan: in St. L. Park Theyld let us know Discuss Casting & MH Details w/ them. Can we get by w/ Edina's specs. — We'll ask Eding to send one if needed. Look the same Utilities 2 we arrange to meet them C.B. Elev. & Locations we set theyll check Do they want any Fit sport. School Site? - Armstrom says yes Discuss 5 fub to Glenhurst Court.
reason for location.
They'll try to get essement.

Edinass Morning side 1268

JOHN:
WE SHOULD HARE'S ST. OF MAJORES ITEMS FIN PUBLICATION (ADV. FORBOS) FEB 2,1968 2. Plans : SPECS AVAILABLE FUN CONTRACTORS TO PICK UP HARE FEB 13. FEB 12 15 A HUMAY FOR US, 3. PLANS, SPECS & PROPOSAL FUR OUR REVIEW AS SOUN AS POSSIBLE. PLANS LOOK EXCENT SEEYOU WED. JAN31, 1968.

Morningside