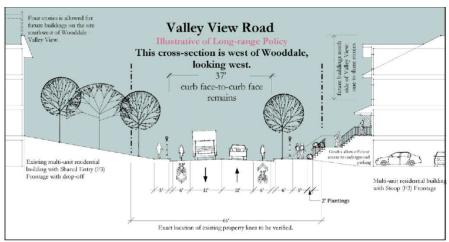

#### VII.C. 49-1/2 STREET REDEVELOPMENT PROPOSAL – SKETCH PLAN REVIEWED

#### <u>Community Development Director Presentation</u>

Community Development Director Teague outlined the properties owned by the City of Edina's Housing and Redevelopment Authority (HRA) and the proposed project area of three acres at 3930 W. 49½ Street. He explained the HRA issued a Request for Proposal (RFP) to redevelop the vacant property that would create additional public parking for the commercial district while adding street life, vibrancy, and new business opportunities. Mr. Teague outlined how Buhl Investors and Saturday Properties were selected as partners to construct 155 new parking stalls in addition to the required parking, 131 apartment units, 10% of which would be affordable housing, 30,000 square feet of retail, with an additional 11,000 square feet from the Hooten Cleaners and Edina Realty sites, and 27,000 square feet of open space and trails. Mr. Teague outlined that Comprehensive Plan amendments and rezoning would be needed because of the proposed six story structures.