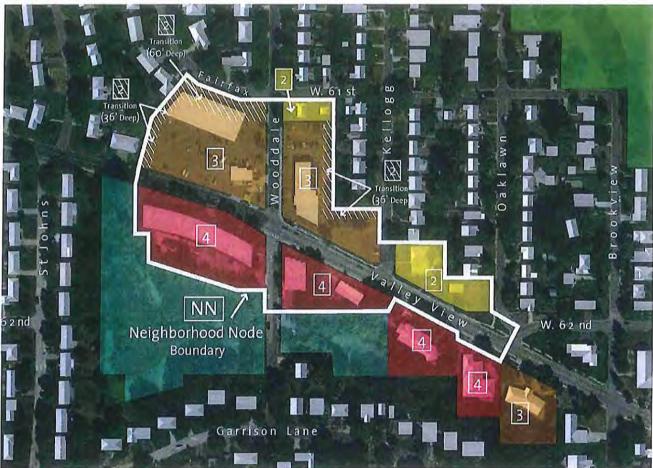

#### VII.C. 49-1/2 STREET REDEVELOPMENT PROPOSAL – SKETCH PLAN REVIEWED

#### <u>Community Development Director Presentation</u>

Community Development Director Teague outlined the properties owned by the City of Edina's Housing and Redevelopment Authority (HRA) and the proposed project area of three acres at 3930 W. 49½ Street. He explained the HRA issued a Request for Proposal (RFP) to redevelop the vacant property that would create additional public parking for the commercial district while adding street life, vibrancy, and new business opportunities. Mr. Teague outlined how Buhl Investors and Saturday Properties were selected as partners to construct 155 new parking stalls in addition to the required parking, 131 apartment units, 10% of which would be affordable housing, 30,000 square feet of retail, with an additional 11,000 square feet from the Hooten Cleaners and Edina Realty sites, and 27,000 square feet of open space and trails. Mr. Teague outlined that Comprehensive Plan amendments and rezoning would be needed because of the proposed six story structures.