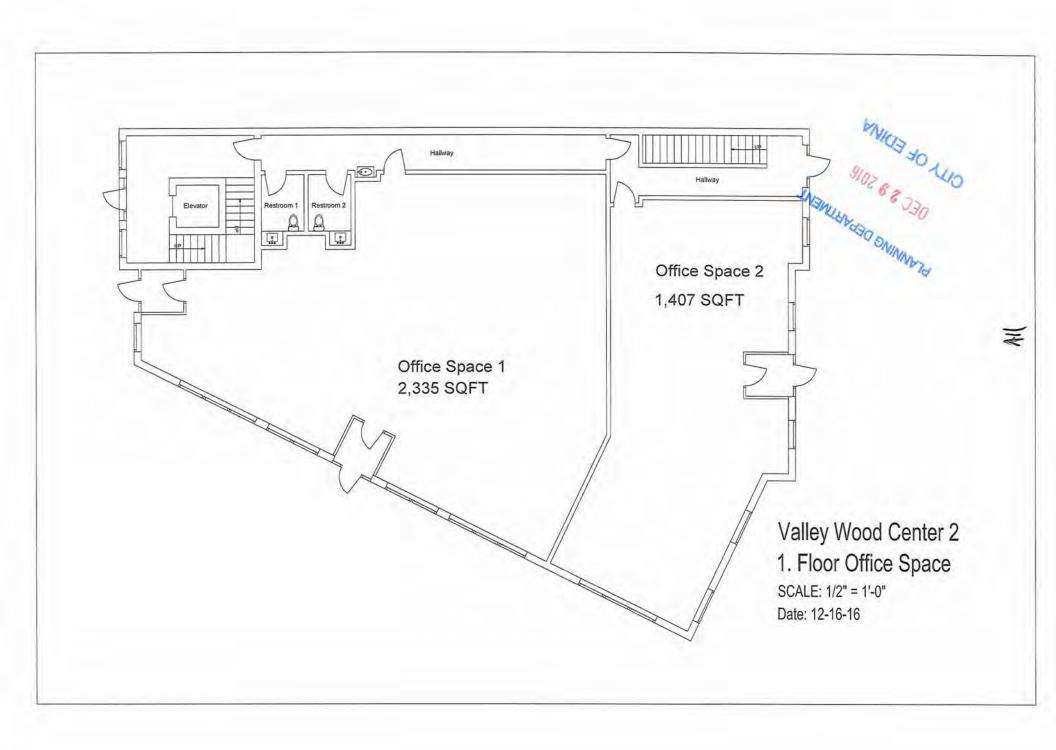

#### <u>Community Development Director Presentation</u>

Community Development Director Teague outlined the properties owned by the City of Edina's Housing and Redevelopment Authority (HRA) and the proposed project area of three acres at 3930 W. 49½ Street. He explained the HRA issued a Request for Proposal (RFP) to redevelop the vacant property that would create additional public parking for the commercial district while adding street life, vibrancy, and new business opportunities. Mr. Teague outlined how Buhl Investors and Saturday Properties were selected as partners to construct 155 new parking stalls in addition to the required parking, 131 apartment units, 10% of which would be affordable housing, 30,000 square feet of retail, with an additional 11,000 square feet from the Hooten Cleaners and Edina Realty sites, and 27,000 square feet of open space and trails. Mr. Teague outlined that Comprehensive Plan amendments and rezoning would be needed because of the proposed six story structures.