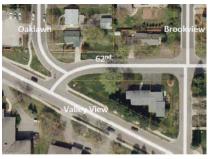

d selected a consultant team with experience in planning, design, and public engagement.

Biko Associates' work on the small area plan also included policy formulation in the following areas:

- Improvements on Municipal State Aid (MSA) streets to reduce general traffic lane widths in order that bicycle lanes and sidewalks could be constructed within the available right-of-way
- Improvements at dangerous intersections where crash rates were high
- Reduction in parking ratios to account for transit use and permit parking supplies to be appropriately reduced for future developments
- Consolidation of driveways to reduce traffic conflicts and improve pedestrian circulation
- Installation of streetscape amenities

Reference Mr. Cary Teague, AICP City of Edina 952-826-0460 cteague@edinamn.gov



**Existing Condition** 



**Recommended Improvement** 

The intersection of Oaklawn Avenue/62nd Street/Valley View Road is the site of a high number of crashes. Biko Associates recommended intersection improvements that would improve safety by eliminating the unrestricted flow of vehicles into the conflict zone of the intersection.





Improvements recommended for Wooddale Avenue and Valley View Road would provide for bicycle lanes, sidewalks, and tree-planted boulevards.



### CITY OF MINNEAPOLIS SAENA NEIGHBORHOOD SMALL AREA PLAN

# NEIGHBORHOOD MASTER PLANNING COMMUNITY PARTICIPATION

The neighborhood small area plan developed for the St. Anthony East Neighborhood Association addressed issues critical to the neighborhood's future. One of the oldest neighborhoods in the City of Minn