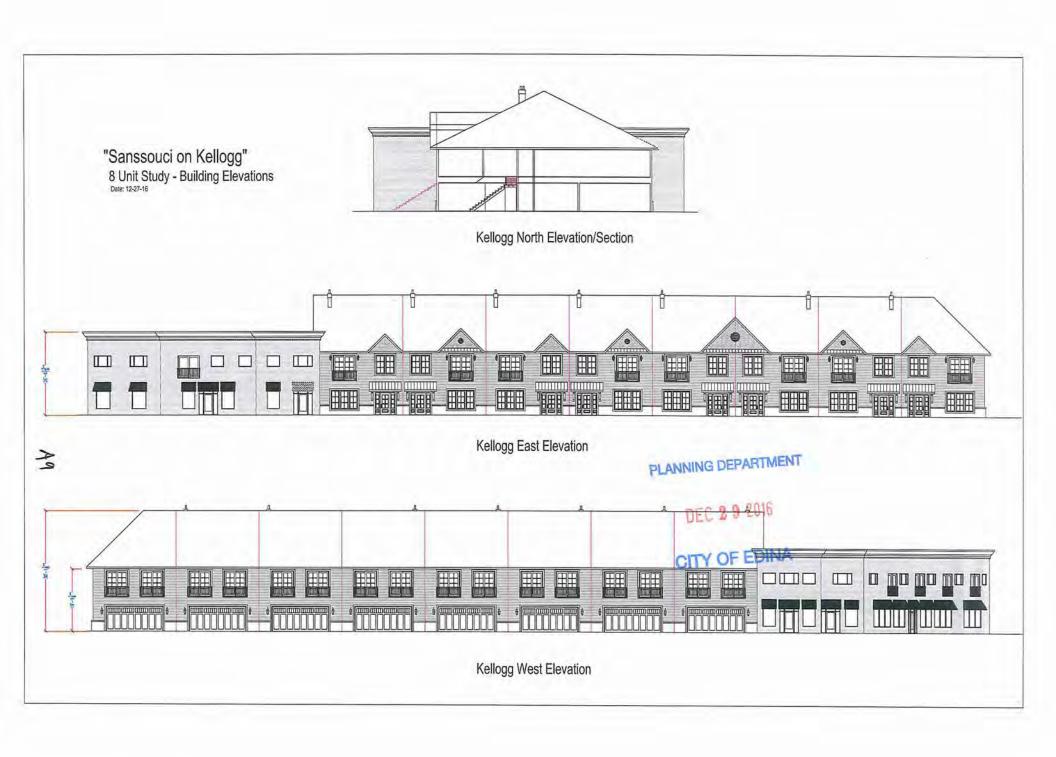

#### VII.C. 49-1/2 STREET REDEVELOPMENT PROPOSAL – SKETCH PLAN REVIEWED

#### <u>Community Development Director Presentation</u>

Community Development Director Teague outlined the properties owned by the City of Edina's Housing and Redevelopment Authority (HRA) and the proposed project area of three acres at 3930 W. 49½ Street. He explained the HRA issued a Request for Proposal (RFP) to redevelop the vacant property that would create additional public parking for the commercial district while adding street life, vibrancy, and new business opportunities. Mr. Teague outlined how Buhl Investors and Saturday Properties were selected as partners to construct 155 new parking stalls in addition to the required parking, 131 apartment units, 10% of which would be affordable housing, 30,000 square feet of retail, with an additional 11,000 square feet from the Hooten Cleaners and Edina Realty sites, and 27,000 square feet of open space and trails. Mr. Teague outlined that Comprehensive Plan amendments and rezoning would be needed because of the proposed six story structures.