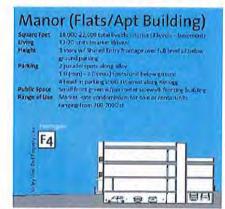

#### <u>Community Development Director Presentation</u>

Community Development Director Teague outlined the properties owned by the City of Edina's Housing and Redevelopment Authority (HRA) and the proposed project area of three acres at 3930 W. 49½ Street. He explained the HRA issued a Request for Proposal (RFP) to redevelop the vacant property that would create additional public parking for the commercial district while adding street life, vibrancy, and new business opportunities. Mr. Teague outlined how Buhl Investors and Saturday Properties were selected as partners to construct 155 new parking stalls in addition to the required parking, 131 apartment units, 10% of which would be affordable housing, 30,000 square feet of retail, with an additional 11,000 square feet from the Hooten Cleaners and Edina Realty sites, and 27,000 square feet of open space and trails. Mr. Teague outlined that Comprehensive Plan amendments and rezoning would be needed because of the proposed six story structures.