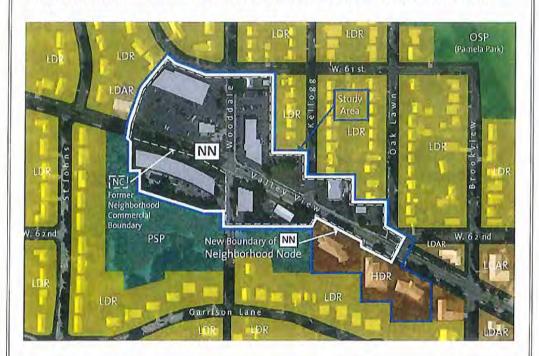

#### VII.C. 49-1/2 STREET REDEVELOPMENT PROPOSAL – SKETCH PLAN REVIEWED

#### <u>Community Development Director Presentation</u>

Community Development Director Teague outlined the properties owned by the City of Edina's Housing and Redevelopment Authority (HRA) and the proposed project area of three acres at 3930 W. 49½ Street. He explained the HRA issued a Request for Proposal (RFP) to redevelop the vacant property that would create additional public parking for the commercial district while adding street life, vibrancy, and new business opportunities. Mr. Teague outlined how Buhl Investors and Saturday Properties were selected as partners to construct 155 new parking stalls in addition to the required parking, 131 apartment units, 10% of which would be affordable housing, 30,000 square feet of retail, with an additional 11,000 square feet from the Hooten Cleaners and Edina Realty sites, and 27,000 square feet of open space and trails. Mr. Teague outlined that Comprehensive Plan amendments and rezoning would be needed because of the proposed six story structures.