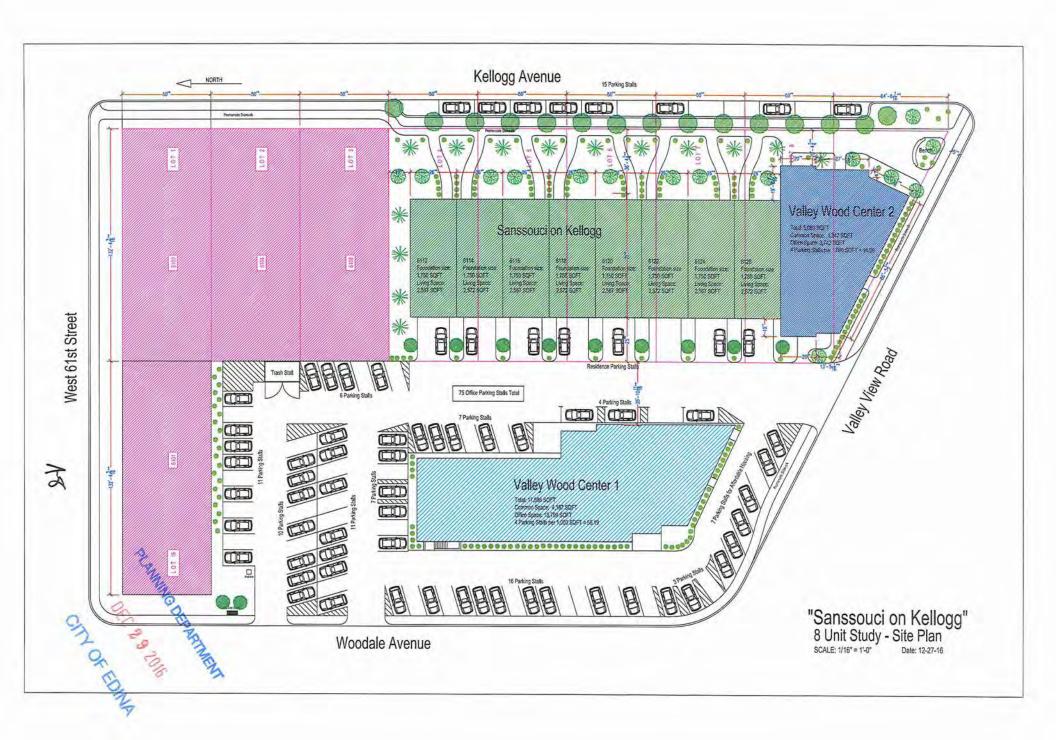

#### VII.C. 49-1/2 STREET REDEVELOPMENT PROPOSAL – SKETCH PLAN REVIEWED

#### <u>Community Development Director Presentation</u>

Community Development Director Teague outlined the properties owned by the City of Edina's Housing and Redevelopment Authority (HRA) and the proposed project area of three acres at 3930 W. 49½ Street. He explained the HRA issued a Request for Proposal (RFP) to redevelop the vacant property that would create additional public parking for the commercial district while adding street life, vibrancy, and new business opportunities. Mr. Teague outlined how Buhl Investors and Saturday Properties were selected as partners to construct 155 new parking stalls in addition to the required parking, 131 apartment units, 10% of which would be affordable housing, 30,000 square feet of retail, with an additional 11,000 square feet from the Hooten Cleaners and Edina Realty sites, and 27,000 square feet of open space and trails. Mr. Teague outlined that Comprehensive Plan amendments and rezoning would be needed because of the proposed six story structures.