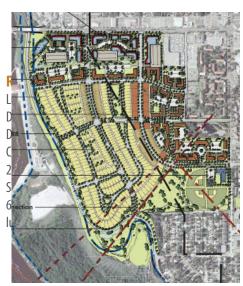

#### <u>Community Development Director Presentation</u>

Community Development Director Teague outlined the properties owned by the City of Edina's Housing and Redevelopment Authority (HRA) and the proposed project area of three acres at 3930 W. 49½ Street. He explained the HRA issued a Request for Proposal (RFP) to redevelop the vacant property that would create additional public parking for the commercial district while adding street life, vibrancy, and new business opportunities. Mr. Teague outlined how Buhl Investors and Saturday Properties were selected as partners to construct 155 new parking stalls in addition to the required parking, 131 apartment units, 10% of which would be affordable housing, 30,000 square feet of retail, with an additional 11,000 square feet from the Hooten Cleaners and Edina Realty sites, and 27,000 square feet of open space and trails. Mr. Teague outlined that Comprehensive Plan amendments and rezoning would be needed because of the proposed six story structures.

Todd Novack, Mohagen Hansen Architecture Interiors Architects, proponent, shared the proposed project included extended pedestrian alleyways, large outdoor spaces, expanded parking areas, and movement opportunities for events such as a farmers' market and Edina Art Fair. He shared there would be 30,000 square feet of first floor retail, a six-story mixed use building, and ground floor retail with the building pushed away from the curb for expansive outdoor spaces. Mr. Novack explained parking would be concealed behind a living wall façade and include integrated art work both with sculptures and the building façade. He outlined access from the 50<sup>th</sup> Street alleyway with a proposed central plaza and water feature that would function as a splash pad in the summer and ice rink in the winter with a fire pit and other amenities. Mr. Novack noted the building would not have a "back" due to proposed front door retail and project density would be away from the existing neighborhood.