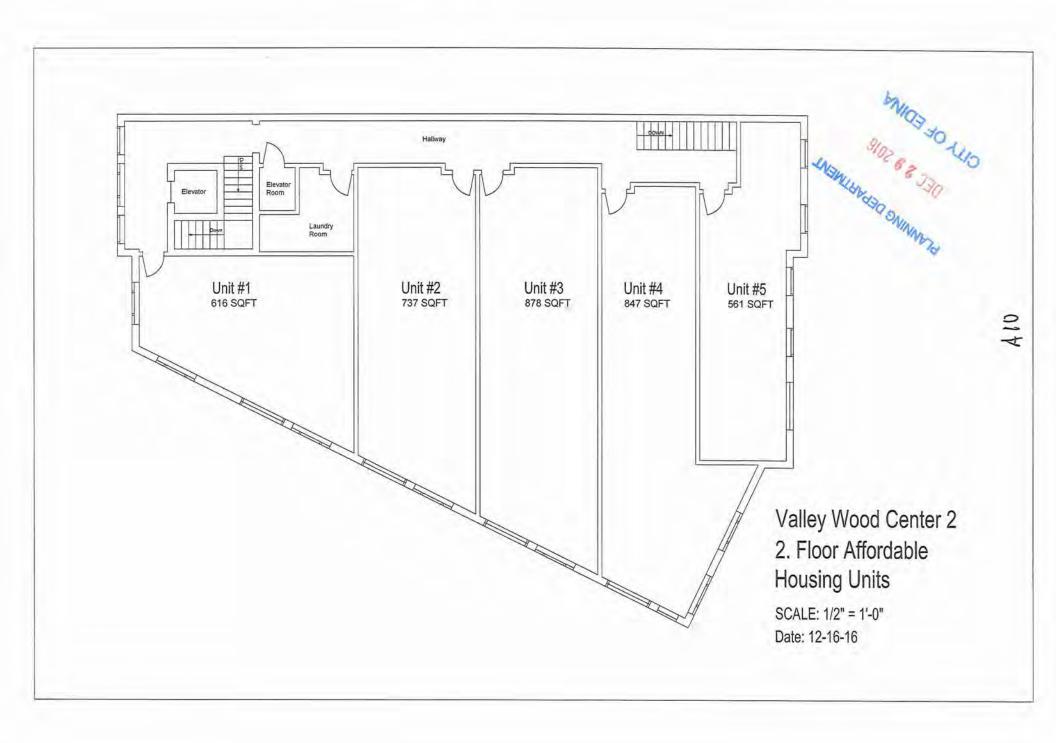

#### <u>Community Development Director Presentation</u>

Community Development Director Teague outlined the properties owned by the City of Edina's Housing and Redevelopment Authority (HRA) and the proposed project area of three acres at 3930 W. 49½ Street. He explained the HRA issued a Request for Proposal (RFP) to redevelop the vacant property that would create additional public parking for the commercial district while adding street life, vibrancy, and new business opportunities. Mr. Teague outlined how Buhl Investors and Saturday Properties were selected as partners to construct 155 new parking stalls in addition to the required parking, 131 apartment units, 10% of which would be affordable housing, 30,000 square feet of retail, with an additional 11,000 square feet from the Hooten Cleaners and Edina Realty sites, and 27,000 square feet of open space and trails. Mr. Teague outlined that Comprehensive Plan amendments and rezoning would be needed because of the proposed six story structures.