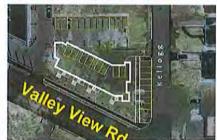

#### <u>Community Development Director Presentation</u>

Community Development Director Teague outlined the properties owned by the City of Edina's Housing and Redevelopment Authority (HRA) and the proposed project area of three acres at 3930 W. 49½ Street. He explained the HRA issued a Request for Proposal (RFP) to redevelop the vacant property that would create additional public parking for the commercial district while adding street life, vibrancy, and new business opportunities. Mr. Teague outlined how Buhl Investors and Saturday Properties were selected as partners to construct 155 new parking stalls in addition to the required parking, 131 apartment units, 10% of which would be affordable housing, 30,000 square feet of retail, with an additional 11,000 square feet from the Hooten Cleaners and Edina Realty sites, and 27,000 square feet of open space and trails. Mr. Teague outlined that Comprehensive Plan amendments and rezoning would be needed because of the proposed six story structures.