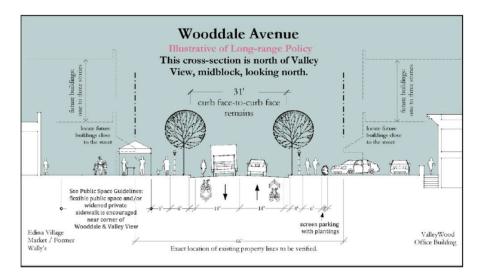

#### VII.C. 49-1/2 STREET REDEVELOPMENT PROPOSAL – SKETCH PLAN REVIEWED

#### <u>Community Development Director Presentation</u>

Community Development Director Teague outlined the properties owned by the City of Edina's Housing and Redevelopment Authority (HRA) and the proposed project area of three acres at 3930 W. 49½ Street. He explained the HRA issued a Request for Proposal (RFP) to redevelop the vacant property that would create additional public parking for the commercial district while adding street life, vibrancy, and new business opportunities. Mr. Teague outlined how Buhl Investors and Saturday Properties were selected as partners to construct 155 new parking stalls in addition to the required parking, 131 apartment units, 10% of which would be affordable housing, 30,000 square feet of retail, with an additional 11,000 square feet from the Hooten Cleaners and Edina Realty sites, and 27,000 square feet of open space and trails. Mr. Teague outlined that Comprehensive Plan amendments and rezoning would be needed because of the proposed six story structures.