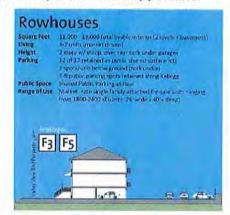

#### <u>Community Development Director Presentation</u>

Community Development Director Teague outlined the properties owned by the City of Edina's Housing and Redevelopment Authority (HRA) and the proposed project area of three acres at 3930 W. 49½ Street. He explained the HRA issued a Request for Proposal (RFP) to redevelop the vacant property that would create additional public parking for the commercial district while adding street life, vibrancy, and new business opportunities. Mr. Teague outlined how Buhl Investors and Saturday Properties were selected as partners to construct 155 new parking stalls in addition to the required parking, 131 apartment units, 10% of which would be affordable housing, 30,000 square feet of retail, with an additional 11,000 square feet from the Hooten Cleaners and Edina Realty sites, and 27,000 square feet of open space and trails. Mr. Teague outlined that Comprehensive Plan amendments and rezoning would be needed because of the proposed six story structures.