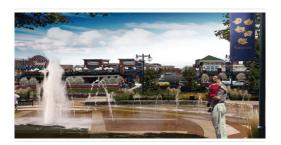

Todd Novack, Mohagen Hansen Architecture Interiors Architects, proponent, shared the proposed project included extended pedestrian alleyways, large outdoor spaces, expanded parking areas, and movement opportunities for events such as a farmers' market and Edina Art Fair. He shared there would be 30,000 square feet of first floor retail, a six-story mixed use building, and ground floor retail with the building pushed away from the curb for expansive outdoor spaces. Mr. Novack explained parking would be concealed behind a living wall façade and include integrated art work both with sculptures and the building façade. He outlined access from the 50<sup>th</sup> Street alleyway with a proposed central plaza and water feature that would function as a splash pad in the summer and ice rink in the winter with a fire pit and other amenities. Mr. Novack noted the building would not have a "back" due to proposed front door retail and project density would be away from the existing neighborhood.