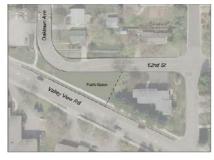

m with experience in planning, design, and public engagement.

Biko Associates' work on the small area plan also included policy formulation in the following areas:

- Improvements on Municipal State Aid (MSA) streets to reduce general traffic lane widths in order that bicycle lanes and sidewalks could be constructed within the available right-of-way
- Improvements at dangerous intersections where crash rates were high
- Reduction in parking ratios to account for transit use and permit parking supplies to be appropriately reduced for future developments
- Consolidation of driveways to reduce traffic conflicts and improve pedestrian circulation
- Installation of streetscape amenities

Reference Mr. Cary Teague, AICP City of Edina 952-826-0460 cteague@edinamn.gov



**Existing Condition** 



**Recommended Improvement** 

The intersection of Oaklawn Avenue/62nd Street/Valley View Road is the site of a high number of crashes. Biko Associates recommended intersection improvements that would improve safety by eliminating the unrestricted flow of vehicles into the conflict zone of the intersection.





Improvements recommended for Wooddale Avenue and Valley View Road would provide for bicycle lanes, sidewalks, and tree-planted boulevards.



### CITY OF MINNEAPOLIS SAENA NEIGHBORHOOD SMALL AREA PLAN

# NEIGHBORHOOD MASTER PLANNING COMMUNITY PARTICIPATION

The neighborhood small area plan developed for the St. Anthony East Neighborhood Association addressed issues critical to the neighborhood's future. One of the oldest neighborhoods in the City of Minneapolis, St. Anthony East i