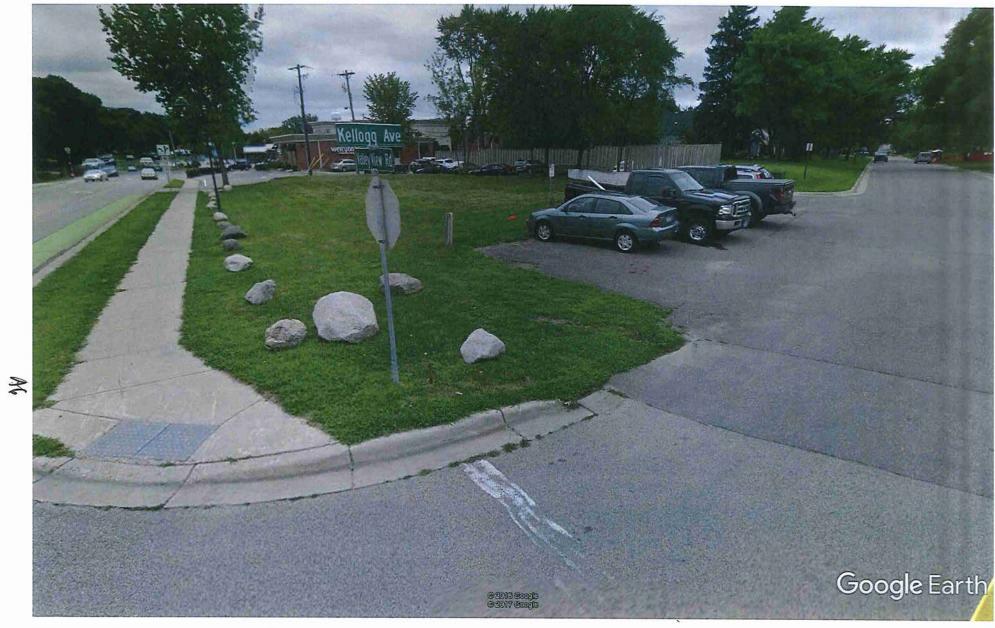

#### VII.C. 49-1/2 STREET REDEVELOPMENT PROPOSAL – SKETCH PLAN REVIEWED

#### <u>Community Development Director Presentation</u>

Community Development Director Teague outlined the properties owned by the City of Edina's Housing and Redevelopment Authority (HRA) and the proposed project area of three acres at 3930 W. 49½ Street. He explained the HRA issued a Request for Proposal (RFP) to redevelop the vacant property that would create additional public parking for the commercial district while adding street life, vibrancy, and new business opportunities. Mr. Teague outlined how Buhl Investors and Saturday Properties were selected as partners to construct 155 new parking stalls in addition to the required parking, 131 apartment units, 10% of which would be affordable housing, 30,000 square feet of retail, with an additional 11,000 square feet from the Hooten Cleaners and Edina Realty sites, and 27,000 square feet of open space and trails. Mr. Teague outlined that Comprehensive Plan amendments and rezoning would be needed because of the proposed six story structures.