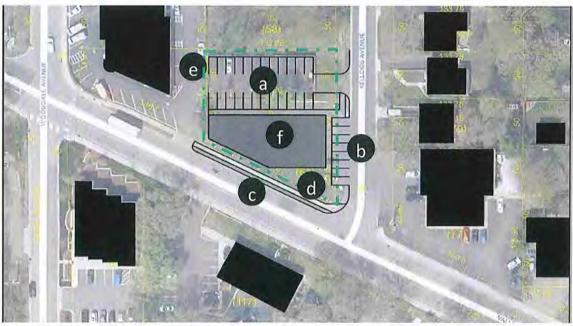

#### <u>Community Development Director Presentation</u>

Community Development Director Teague outlined the properties owned by the City of Edina's Housing and Redevelopment Authority (HRA) and the proposed project area of three acres at 3930 W. 49½ Street. He explained the HRA issued a Request for Proposal (RFP) to redevelop the vacant property that would create additional public parking for the commercial district while adding street life, vibrancy, and new business opportunities. Mr. Teague outlined how Buhl Investors and Saturday Properties were selected as partners to construct 155 new parking stalls in addition to the required parking, 131 apartment units, 10% of which would be affordable housing, 30,000 square feet of retail, with an additional 11,000 square feet from the Hooten Cleaners and Edina Realty sites, and 27,000 square feet of open space and trails. Mr. Teague outlined that Comprehensive Plan amendments and rezoning would be needed because of the proposed six story structures.

Todd Novack, Mohagen Hansen Architecture Interiors Architects, proponent, shared the proposed project included extended pedestrian alleyways, large outdoor spaces, expanded parking areas, and movement opportunities for events such as a farmers' market and Edina Art Fair. He shared there would be 30,000 square feet of first floor retail, a six-story mixed use building, and ground floor retail with the building pushed away from the curb for expansive outdoor spaces. Mr. Novack explained parking would be concealed behind a living wall façade and include integrated art work both with sculptures and the building façade. He outlined access from the 50<sup>th</sup> Street alleyway with a proposed central plaza and water feature that would function as a splash pad in the summer and ice rink in the winter with a fire pit and other amenities. Mr. Novack noted the building would not have a "back" due to proposed front door retail and project density would be away from the existing neighborhood.

Brent Rogers, Saturday Properties, shared a 3D video presentation of the project highlighting proposed movement and height context. He stated the south side of existing businesses that front 50<sup>th</sup> Street would be a widened connection between the parking planter and businesses with 30-40 feet of space. He outlined the two-sided retail and how only one of the views of the project from the surrounding areas showed the full six stories and how the project blended in with the current two-story businesses.