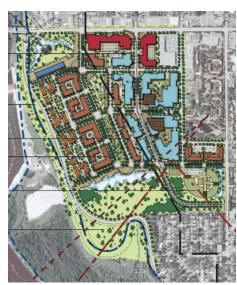

#### <u>Community Development Director Presentation</u>

Community Development Director Teague outlined the properties owned by the City of Edina's Housing and Redevelopment Authority (HRA) and the proposed project area of three acres at 3930 W. 49½ Street. He explained the HRA issued a Request for Proposal (RFP) to redevelop the vacant property that would create additional public parking for the commercial district while adding street life, vibrancy, and new business opportunities. Mr. Teague outlined how Buhl Investors and Saturday Properties were selected as partners to construct 155 new parking stalls in addition to the required parking, 131 apartment units, 10% of which would be affordable housing, 30,000 square feet of retail, with an additional 11,000 square feet from the Hooten Cleaners and Edina Realty sites, and 27,000 square feet of open space and trails. Mr. Teague outlined that Comprehensive Plan amendments and rezoning would be needed because of the proposed six story structures.

Todd Novack, Mohagen Hansen Architecture Interiors Architects, proponent, shared the proposed project included extended pedestrian alleyways, large outdoor spaces, expanded parking areas, and movement opportunities for events such as a farmers' market and Edina Art Fair. He shared there would be 30,000 square feet of first floor retail, a six-story mixed use building, and ground floor retail with the building pushed away from the curb for expansive outdoor spaces. Mr. Novack explained parking would be concealed behind a living wall façade and include integrated art work both with sculptures and the building façade. He outlined access from the 50<sup>th</sup> Street alleyway with a proposed central plaza and water feature that would function as a splash pad in the summer and ice rink in the winter with a fire pit and other amenities. Mr. Novack noted the building would not have a "back" due to proposed front door retail and project density would be away from the existing neighborhood.