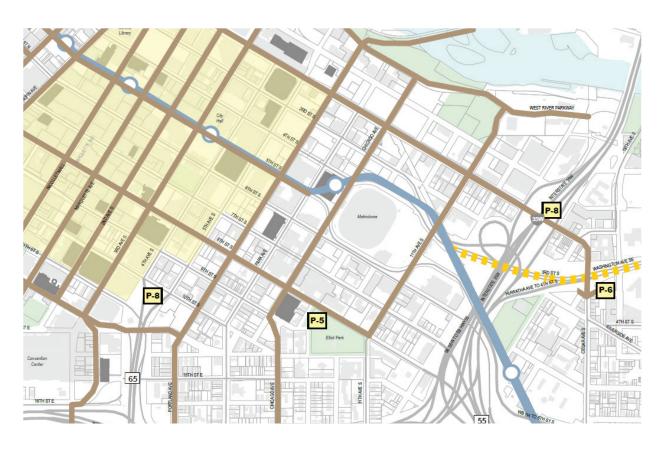

#### <u>Community Development Director Presentation</u>

Community Development Director Teague outlined the properties owned by the City of Edina's Housing and Redevelopment Authority (HRA) and the proposed project area of three acres at 3930 W. 49½ Street. He explained the HRA issued a Request for Proposal (RFP) to redevelop the vacant property that would create additional public parking for the commercial district while adding street life, vibrancy, and new business opportunities. Mr. Teague outlined how Buhl Investors and Saturday Properties were selected as partners to construct 155 new parking stalls in addition to the required parking, 131 apartment units, 10% of which would be affordable housing, 30,000 square feet of retail, with an additional 11,000 square feet from the Hooten Cleaners and Edina Realty sites, and 27,000 square feet of open space and trails. Mr. Teague outlined that Comprehensive Plan amendments and rezoning would be needed because of the proposed six story structures.