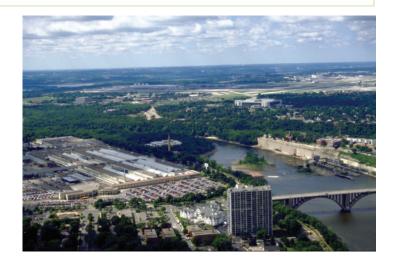

#### <u>Community Development Director Presentation</u>

Community Development Director Teague outlined the properties owned by the City of Edina's Housing and Redevelopment Authority (HRA) and the proposed project area of three acres at 3930 W. 49½ Street. He explained the HRA issued a Request for Proposal (RFP) to redevelop the vacant property that would create additional public parking for the commercial district while adding street life, vibrancy, and new business opportunities. Mr. Teague outlined how Buhl Investors and Saturday Properties were selected as partners to construct 155 new parking stalls in addition to the required parking, 131 apartment units, 10% of which would be affordable housing, 30,000 square feet of retail, with an additional 11,000 square feet from the Hooten Cleaners and Edina Realty sites, and 27,000 square feet of open space and trails. Mr. Teague outlined that Comprehensive Plan amendments and rezoning would be needed because of the proposed six story structures.