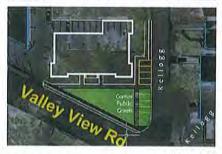

#### <u>Community Development Director Presentation</u>

Community Development Director Teague outlined the properties owned by the City of Edina's Housing and Redevelopment Authority (HRA) and the proposed project area of three acres at 3930 W. 49½ Street. He explained the HRA issued a Request for Proposal (RFP) to redevelop the vacant property that would create additional public parking for the commercial district while adding street life, vibrancy, and new business opportunities. Mr. Teague outlined how Buhl Investors and Saturday Properties were selected as partners to construct 155 new parking stalls in addition to the required parking, 131 apartment units, 10% of which would be affordable housing, 30,000 square feet of retail, with an additional 11,000 square feet from the Hooten Cleaners and Edina Realty sites, and 27,000 square feet of open space and trails. Mr. Teague outlined that Comprehensive Plan amendments and rezoning would be needed because of the proposed six story structures.