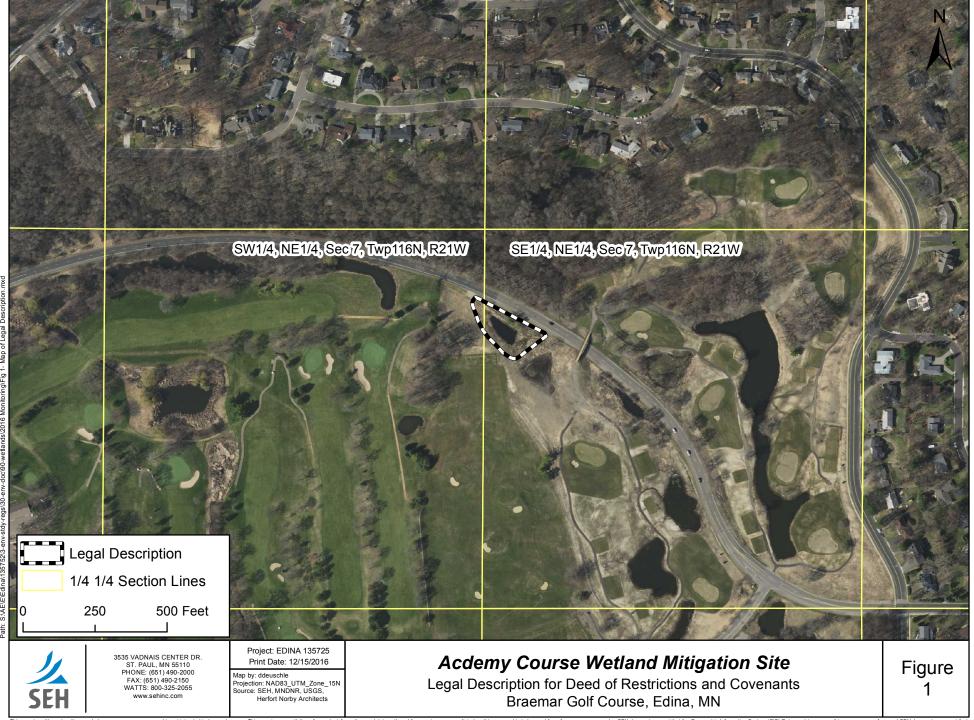

ential curve concave to the north having a radius of 47.41 feet and a central angle of 93 degrees 15 minutes 02 seconds; thence North 52 degrees 08 minutes 43 seconds East a distance of 80.55 feet; thence northerly a distance of 32.34 feet along a tangential curve concave to the West having a radius of 16.62 feet and a central angle of 111 degrees 29 minutes 03 seconds; thence North 62 degrees 53 minutes 57 seconds West a distance of 257.65 feet; thence South 17 degrees 17 minutes 44 seconds West a distance of 31.21 feet; thence South 20 degrees 58 minutes 48 seconds East a distance of 79.50 feet; thence South 35 degrees 23 minutes 00 seconds East a distance of 28.90 feet to the point of beginning.

Permanent Wetland Easement acquisition encompasses 25,106 SF of above described property.





**Date:** February 7, 2017 **Agenda Item #**: V.J.

To: Mayor and City Council Item Type:

Report / Recommendation

From: Chad A. Millner, P.E., Director of Engineering

**Item Activity:** 

Action

Subject: Resolution No. 2017-14: Authorization to Install

Traffic Diverters

#### **ACTION REQUESTED:**

Authorize the City Engineer to install traffic diverters in locations deemed appropriate to promote health, safety, and welfare of the citizens associated with the Highway 169 closure.

#### INTRODUCTION:

#### **ATTACHMENTS:**

Revised Resolution No. 2017-14

### RESOLUTION NO. 2017-14 AUTHORIZING TRAFFIC DIVERTERS

**WHEREAS**, the Minnesota Department of Transportation has closed a segment of Highway 169; and

WHEREAS, the closure has resulted in traffic and safety problems on local