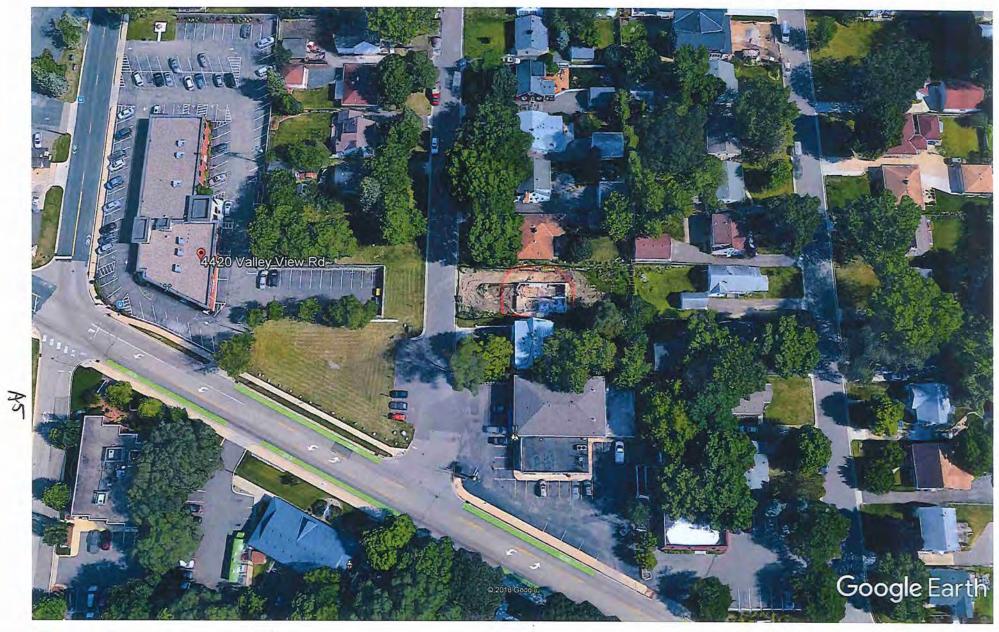

#### VII.C. 49-1/2 STREET REDEVELOPMENT PROPOSAL – SKETCH PLAN REVIEWED

#### <u>Community Development Director Presentation</u>

Community Development Director Teague outlined the properties owned by the City of Edina's Housing and Redevelopment Authority (HRA) and the proposed project area of three acres at 3930 W. 49½ Street. He explained the HRA issued a Request for Proposal (RFP) to redevelop the vacant property that would create additional public parking for the commercial district while adding street life, vibrancy, and new business opportunities. Mr. Teague outlined how Buhl Investors and Saturday Properties were selected as partners to construct 155 new parking stalls in addition to the required parking, 131 apartment units, 10% of which would be affordable housing, 30,000 square feet of retail, with an additional 11,000 square feet from the Hooten Cleaners and Edina Realty sites, and 27,000 square feet of open space and trails. Mr. Teague outlined that Comprehensive Plan amendments and rezoning would be needed because of the proposed six story structures.