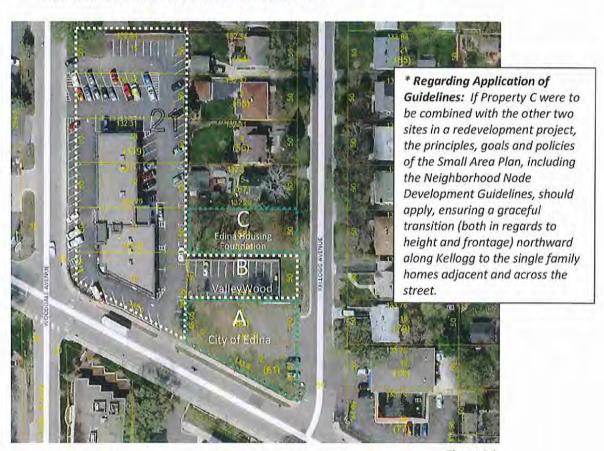

#### VII.C. 49-1/2 STREET REDEVELOPMENT PROPOSAL – SKETCH PLAN REVIEWED

#### <u>Community Development Director Presentation</u>

Community Development Director Teague outlined the properties owned by the City of Edina's Housing and Redevelopment Authority (HRA) and the proposed project area of three acres at 3930 W. 49½ Street. He explained the HRA issued a Request for Proposal (RFP) to redevelop the vacant property that would create additional public parking for the commercial district while adding street life, vibrancy, and new business opportunities. Mr. Teague outlined how Buhl Investors and Saturday Properties were selected as partners to construct 155 new parking stalls in addition to the required parking, 131 apartment units, 10% of which would be affordable housing, 30,000 square feet of retail, with an additional 11,000 square feet from the Hooten Cleaners and Edina Realty sites, and 27,000 square feet of open space and trails. Mr. Teague outlined that Comprehensive Plan amendments and rezoning would be needed because of the proposed six story structures.

The Council commended the proponent's work in following Southdale Area Plan concepts and affordable housing component and indicated that while it liked the public art displays, cautioned that it not result in public advertising. The Council commented on the importance of ensuring good lighting, ceiling clearance, stairwells in parking areas, and screening of roofline mechanicals, and encouraged alternative uses for parking if not necessary in 10-20 years. The Council indicated the northeast corner of the development also needed redevelopment and encouraged the proponent to work with those property owners on the possibility of integrating their redevelopment into this project.