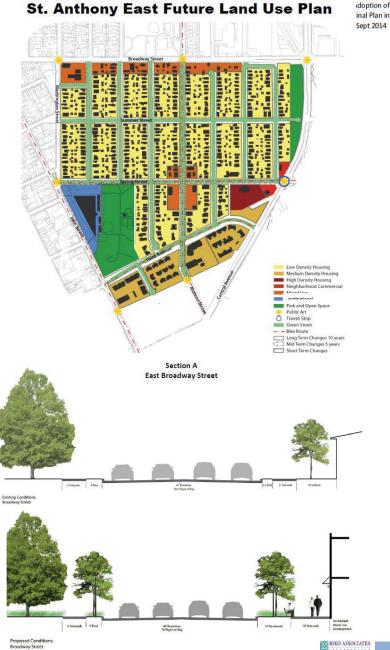

n the plan.

The planning process was designed to allow residents and other stakeholders to weigh-in on decision making. A Small Area Plan Steering Committee appointed by the organization's Board provided oversight and guidance to the Biko Associates consultant team, who:

- Analyzed a community survey that indicated community preferences for growth and development
- Conducted an artists' focus group meeting to determine the role of public art in the neighborhood's future
- Developed a land use plan that located future multi-family, mixed-use development on the edges of neighborhood while preserving the core for single family and duplex residential
- Developed street sections to demonstrate how bicycle lanes and pedestrian amenities might be introduced to soften the urban environment







### CITY OF KIMBALL COMPREHENSIVE PLAN AND URBAN DESIGN PLAN





COMPREHENSIVE
PLANNING AND URBAN
DESIGN
COMMUNICATIONS
COMMUNITY
ENGAGEMENT

Reference: Mayor Tammy Konz City Hall P. O. Box 128 Kimball, MN. 55353 320-398-2725 cityofkimball@meltel.net Biko Associates was contracted to prepare the City of Kimball's first ever comprehensive plan to address land use, economic development, transportation, and governance issues that had plagued the city for many years. Located in Stearns County, just 15 miles south of St. Cloud and 20 west of Buffalo, Kimball is optimally located to benefit from growth in these two larger cities. Without a plan, however, community residents and public officials were not sure how and where to begin.

Following an Ian McHarg approach to community planning, Biko