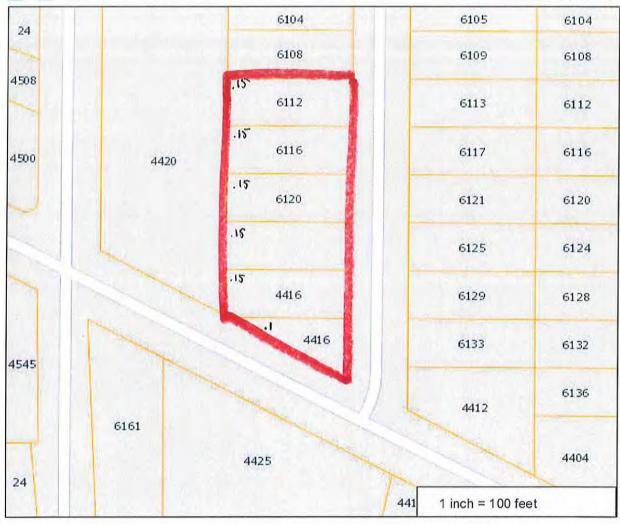

#### VII.C. 49-1/2 STREET REDEVELOPMENT PROPOSAL – SKETCH PLAN REVIEWED

#### <u>Community Development Director Presentation</u>

Community Development Director Teague outlined the properties owned by the City of Edina's Housing and Redevelopment Authority (HRA) and the proposed project area of three acres at 3930 W. 49½ Street. He explained the HRA issued a Request for Proposal (RFP) to redevelop the vacant property that would create additional public parking for the commercial district while adding street life, vibrancy, and new business opportunities. Mr. Teague outlined how Buhl Investors and Saturday Properties were selected as partners to construct 155 new parking stalls in addition to the required parking, 131 apartment units, 10% of which would be affordable housing, 30,000 square feet of retail, with an additional 11,000 square feet from the Hooten Cleaners and Edina Realty sites, and 27,000 square feet of open space and trails. Mr. Teague outlined that Comprehensive Plan amendments and rezoning would be needed because of the proposed six story structures.