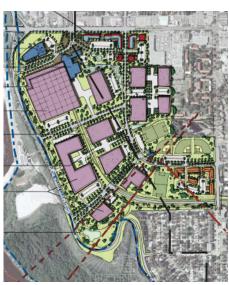

#### <u>Community Development Director Presentation</u>

Community Development Director Teague outlined the properties owned by the City of Edina's Housing and Redevelopment Authority (HRA) and the proposed project area of three acres at 3930 W. 49½ Street. He explained the HRA issued a Request for Proposal (RFP) to redevelop the vacant property that would create additional public parking for the commercial district while adding street life, vibrancy, and new business opportunities. Mr. Teague outlined how Buhl Investors and Saturday Properties were selected as partners to construct 155 new parking stalls in addition to the required parking, 131 apartment units, 10% of which would be affordable housing, 30,000 square feet of retail, with an additional 11,000 square feet from the Hooten Cleaners and Edina Realty sites, and 27,000 square feet of open space and trails. Mr. Teague outlined that Comprehensive Plan amendments and rezoning would be needed because of the proposed six story structures.

Todd Novack, Mohagen Hansen Architecture Interiors Architects, proponent, shared the proposed project included extended pedestrian alleyways, large outdoor spaces, expanded parking areas, and movement opportunities for events such as a farmers' market and Edina Art Fair. He shared there would be 30,000 square feet of first floor retail, a six-story mixed use building, and ground floor retail with the building pushed away from the curb for expansive outdoor spaces. Mr. Novack explained parking would be concealed behind a living wall façade and include integrated art work both with sculptures and the building façade. He outlined access from the 50<sup>th</sup> Street alleyway with a proposed central plaza and water feature that would function as a splash pad in the summer and ice rink in the winter with a fire pit and other amenities. Mr. Novack noted the building would not have a "back" due to proposed front door retail and project density would be away from the existing neighborhood.