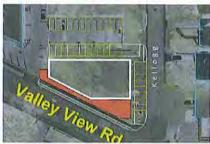

#### VII.C. 49-1/2 STREET REDEVELOPMENT PROPOSAL – SKETCH PLAN REVIEWED

#### <u>Community Development Director Presentation</u>

Community Development Director Teague outlined the properties owned by the City of Edina's Housing and Redevelopment Authority (HRA) and the proposed project area of three acres at 3930 W. 49½ Street. He explained the HRA issued a Request for Proposal (RFP) to redevelop the vacant property that would create additional public parking for the commercial district while adding street life, vibrancy, and new business opportunities. Mr. Teague outlined how Buhl Investors and Saturday Properties were selected as partners to construct 155 new parking stalls in addition to the required parking, 131 apartment units, 10% of which would be affordable housing, 30,000 square feet of retail, with an additional 11,000 square feet from the Hooten Cleaners and Edina Realty sites, and 27,000 square feet of open space and trails. Mr. Teague outlined that Comprehensive Plan amendments and rezoning would be needed because of the proposed six story structures.