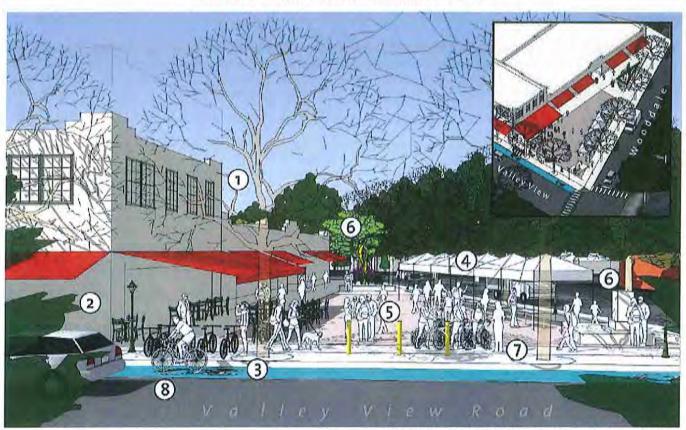

#### VII.C. 49-1/2 STREET REDEVELOPMENT PROPOSAL – SKETCH PLAN REVIEWED

#### <u>Community Development Director Presentation</u>

Community Development Director Teague outlined the properties owned by the City of Edina's Housing and Redevelopment Authority (HRA) and the proposed project area of three acres at 3930 W. 49½ Street. He explained the HRA issued a Request for Proposal (RFP) to redevelop the vacant property that would create additional public parking for the commercial district while adding street life, vibrancy, and new business opportunities. Mr. Teague outlined how Buhl Investors and Saturday Properties were selected as partners to construct 155 new parking stalls in addition to the required parking, 131 apartment units, 10% of which would be affordable housing, 30,000 square feet of retail, with an additional 11,000 square feet from the Hooten Cleaners and Edina Realty sites, and 27,000 square feet of open space and trails. Mr. Teague outlined that Comprehensive Plan amendments and rezoning would be needed because of the proposed six story structures.

Todd Novack, Mohagen Hansen Architecture Interiors Architects, proponent, shared the proposed project included extended pedestrian alleyways, large outdoor spaces, expanded parking areas, and movement opportunities for events such as a farmers' market and Edina Art Fair. He shared there would be 30,000 square feet of first floor retail, a six-story mixed use building, and ground floor retail with the building pushed away from the curb for expansive outdoor spaces. Mr. Novack explained parking would be concealed behind a living wall façade and include integrated art work both with sculptures and the building façade. He outlined access from the 50<sup>th</sup> Street alleyway with a proposed central plaza and water feature that would function as a splash pad in the summer and ice rink in the winter with a fire pit and other amenities. Mr. Novack noted the building would not have a "back" due to proposed front door retail and project density would be away from the existing neighborhood.

Brent Rogers, Saturday Properties, shared a 3D video presentation of the project highlighting proposed movement and height context. He stated the south side of existing businesses that front 50<sup>th</sup> Street would be a widened connection between the parking planter and businesses with 30-40 feet of space. He outlined the two-sided retail and how only one of the views of the project from the surrounding areas showed the full six stories and how the project blended in with the current two-story businesses.