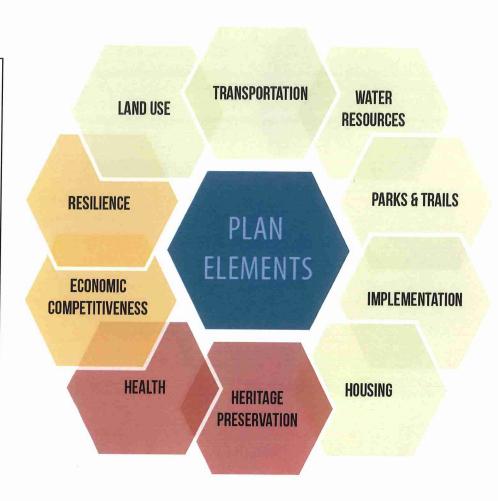

#### VII.A. BOARD AND COMMISSION REAPPOINTMENTS APPROVED

Project Coordinator Lamon shared the list of Commissioners for reappointment to their respective board, commission or committee. Member Stewart introduced and moved approval of Board and Commission reappointments as outlined: Arts and Culture Commission: Stella Chaffee. Board of Appeal & Equalization: Roger McVeety, Ed Cracraft, Scott Smith. Community Health Commission: Amanda Herr, Alison Pence. Construction Board of Appeals: Douglas Hall, Kip Peterson. Energy & Environment Commission: William Glahn, Michelle Horan, Louann Waddick. Heritage Preservation Board: Sarah Nymo. Human Rights and Relations Commission: Heather Edelson, Ellen Kennedy. Park Board: Greg Good, Brenda McCormick, Trevor Mohs, Julie Strother. Planning Commission: Steve Hobbs, Susan Lee, Johann Olsen. Transportation Commission: Larry Olson.