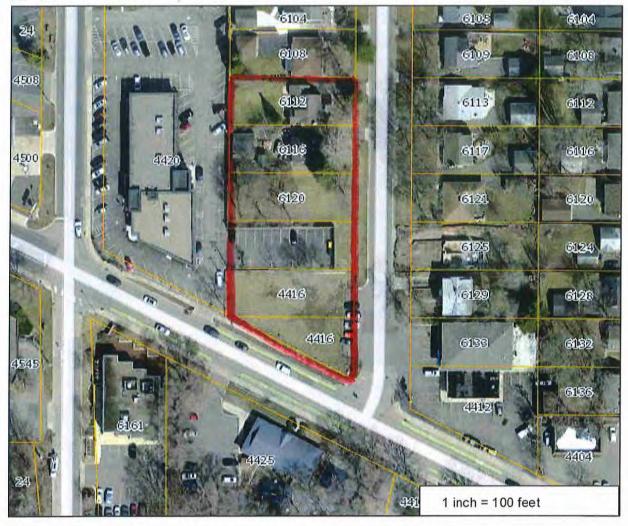

#### VII.C. 49-1/2 STREET REDEVELOPMENT PROPOSAL – SKETCH PLAN REVIEWED

#### <u>Community Development Director Presentation</u>

Community Development Director Teague outlined the properties owned by the City of Edina's Housing and Redevelopment Authority (HRA) and the proposed project area of three acres at 3930 W. 49½ Street. He explained the HRA issued a Request for Proposal (RFP) to redevelop the vacant property that would create additional public parking for the commercial district while adding street life, vibrancy, and new business opportunities. Mr. Teague outlined how Buhl Investors and Saturday Properties were selected as partners to construct 155 new parking stalls in addition to the required parking, 131 apartment units, 10% of which would be affordable housing, 30,000 square feet of retail, with an additional 11,000 square feet from the Hooten Cleaners and Edina Realty sites, and 27,000 square feet of open space and trails. Mr. Teague outlined that Comprehensive Plan amendments and rezoning would be needed because of the proposed six story structures.