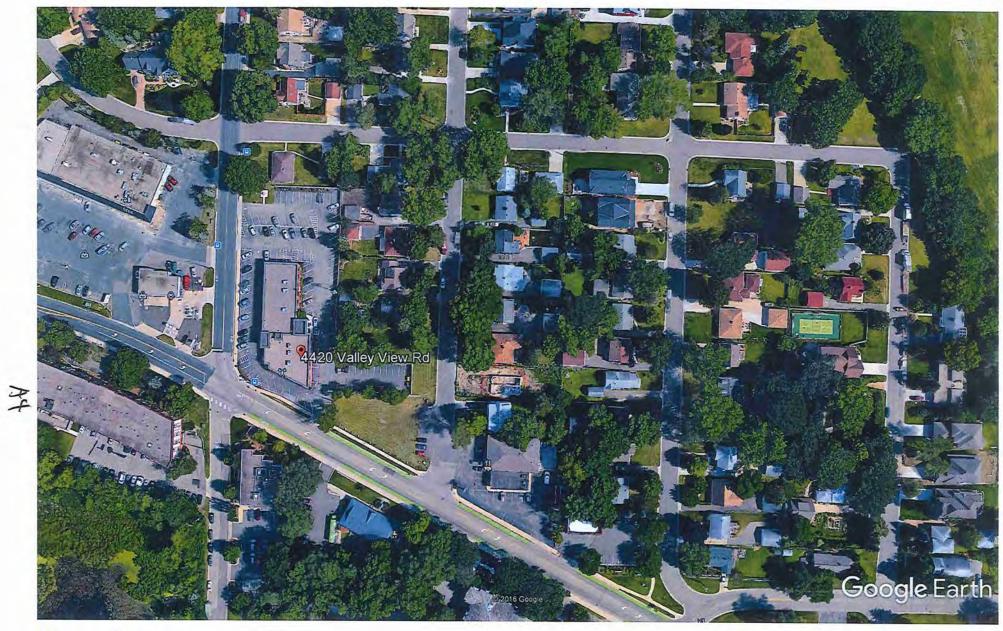

#### VII.C. 49-1/2 STREET REDEVELOPMENT PROPOSAL – SKETCH PLAN REVIEWED

#### <u>Community Development Director Presentation</u>

Community Development Director Teague outlined the properties owned by the City of Edina's Housing and Redevelopment Authority (HRA) and the proposed project area of three acres at 3930 W. 49½ Street. He explained the HRA issued a Request for Proposal (RFP) to redevelop the vacant property that would create additional public parking for the commercial district while adding street life, vibrancy, and new business opportunities. Mr. Teague outlined how Buhl Investors and Saturday Properties were selected as partners to construct 155 new parking stalls in addition to the required parking, 131 apartment units, 10% of which would be affordable housing, 30,000 square feet of retail, with an additional 11,000 square feet from the Hooten Cleaners and Edina Realty sites, and 27,000 square feet of open space and trails. Mr. Teague outlined that Comprehensive Plan amendments and rezoning would be needed because of the proposed six story structures.