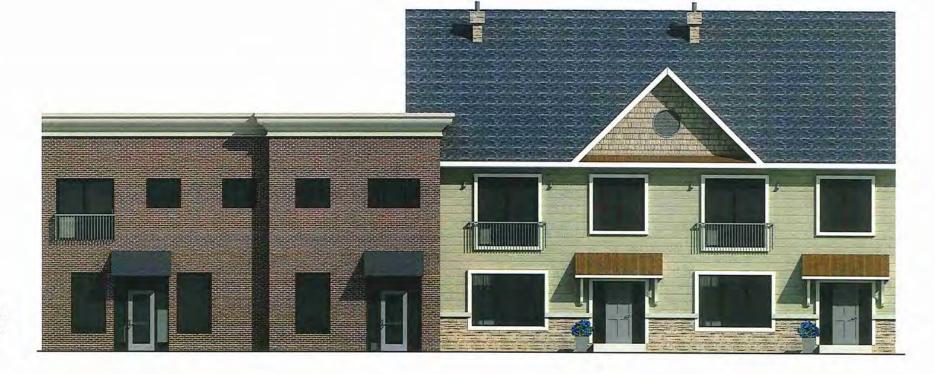

#### <u>Community Development Director Presentation</u>

Community Development Director Teague outlined the properties owned by the City of Edina's Housing and Redevelopment Authority (HRA) and the proposed project area of three acres at 3930 W. 49½ Street. He explained the HRA issued a Request for Proposal (RFP) to redevelop the vacant property that would create additional public parking for the commercial district while adding street life, vibrancy, and new business opportunities. Mr. Teague outlined how Buhl Investors and Saturday Properties were selected as partners to construct 155 new parking stalls in addition to the required parking, 131 apartment units, 10% of which would be affordable housing, 30,000 square feet of retail, with an additional 11,000 square feet from the Hooten Cleaners and Edina Realty sites, and 27,000 square feet of open space and trails. Mr. Teague outlined that Comprehensive Plan amendments and rezoning would be needed because of the proposed six story structures.

Todd Novack, Mohagen Hansen Architecture Interiors Architects, proponent, shared the proposed project included extended pedestrian alleyways, large outdoor spaces, expanded parking areas, and movement opportunities for events such as a farmers' market and Edina Art Fair. He shared there would be 30,000 square feet of first floor retail, a six-story mixed use building, and ground floor retail with the building pushed away from the curb for expansive outdoor spaces. Mr. Novack explained parking would be concealed behind a living wall façade and include integrated art work both with sculptures and the building façade. He outlined access from the 50<sup>th</sup> Street alleyway with a proposed central plaza and water feature that would function as a splash pad in the summer and ice rink in the winter with a fire pit and other amenities. Mr. Novack noted the building would not have a "back" due to proposed front door retail and project density would be away from the existing neighborhood.