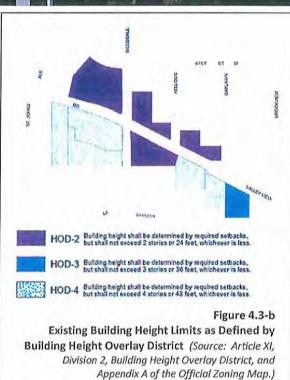

#### VII.C. 49-1/2 STREET REDEVELOPMENT PROPOSAL – SKETCH PLAN REVIEWED

#### <u>Community Development Director Presentation</u>

Community Development Director Teague outlined the properties owned by the City of Edina's Housing and Redevelopment Authority (HRA) and the proposed project area of three acres at 3930 W. 49½ Street. He explained the HRA issued a Request for Proposal (RFP) to redevelop the vacant property that would create additional public parking for the commercial district while adding street life, vibrancy, and new business opportunities. Mr. Teague outlined how Buhl Investors and Saturday Properties were selected as partners to construct 155 new parking stalls in addition to the required parking, 131 apartment units, 10% of which would be affordable housing, 30,000 square feet of retail, with an additional 11,000 square feet from the Hooten Cleaners and Edina Realty sites, and 27,000 square feet of open space and trails. Mr. Teague outlined that Comprehensive Plan amendments and rezoning would be needed because of the proposed six story structures.