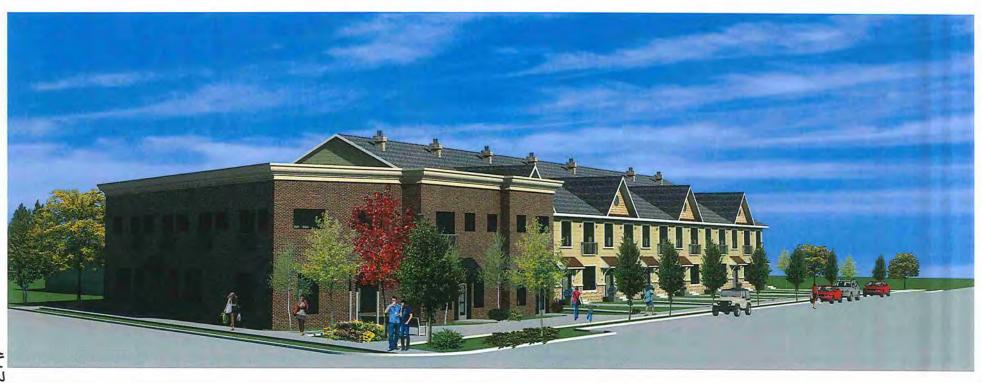

#### <u>Community Development Director Presentation</u>

Community Development Director Teague outlined the properties owned by the City of Edina's Housing and Redevelopment Authority (HRA) and the proposed project area of three acres at 3930 W. 49½ Street. He explained the HRA issued a Request for Proposal (RFP) to redevelop the vacant property that would create additional public parking for the commercial district while adding street life, vibrancy, and new business opportunities. Mr. Teague outlined how Buhl Investors and Saturday Properties were selected as partners to construct 155 new parking stalls in addition to the required parking, 131 apartment units, 10% of which would be affordable housing, 30,000 square feet of retail, with an additional 11,000 square feet from the Hooten Cleaners and Edina Realty sites, and 27,000 square feet of open space and trails. Mr. Teague outlined that Comprehensive Plan amendments and rezoning would be needed because of the proposed six story structures.

Todd Novack, Mohagen Hansen Architecture Interiors Architects, proponent, shared the proposed project included extended pedestrian alleyways, large outdoor spaces, expanded parking areas, and movement opportunities for events such as a farmers' market and Edina Art Fair. He shared there would be 30,000 square feet of first floor retail, a six-story mixed use building, and ground floor retail with the building pushed away from the curb for expansive outdoor spaces. Mr. Novack explained parking would be concealed behind a living wall façade and include integrated art work both with sculptures and the building façade. He outlined access from the 50<sup>th</sup> Street alleyway with a proposed central plaza and water feature that would function as a splash pad in the summer and ice rink in the winter with a fire pit and other amenities. Mr. Novack noted the building would not have a "back" due to proposed front door retail and project density would be away from the existing neighborhood.