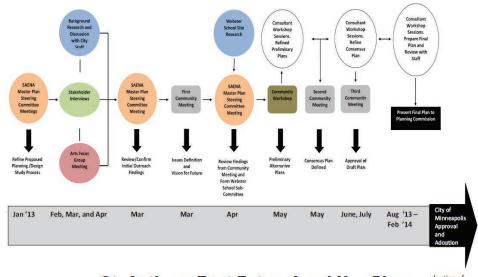

in the plan.

The planning process was designed to allow residents and other stakeholders to weigh-in on decision making. A Small Area Plan Steering Committee appointed by the organization's Board provided oversight and guidance to the Biko Associates consultant team, who:

- Analyzed a community survey that indicated community preferences for growth and development
- Conducted an artists' focus group meeting to determine the role of public art in the neighborhood's future
- Developed a land use plan that located future multi-family, mixed-use development on the edges of neighborhood while preserving the core for single family and duplex residential
- Developed street sections to demonstrate how bicycle lanes and pedestrian amenities might be introduced to soften the urban environment







### CITY OF KIMBALL COMPREHENSIVE PLAN AND URBAN DESIGN PLAN





COMPREHENSIVE
PLANNING AND URBAN
DESIGN
COMMUNICATIONS
COMMUNITY
ENGAGEMENT

Reference: Mayor Tammy Konz City Hall P. O. Box 128 Kimball, MN. 55353 320-398-2725 cityofkimball@meltel.net Biko Associates was contracted to prepare the City of Kimball's first ever comprehensive plan to address land use, economic development, transportation, and governance issues that had plagued the city for many years. Located in Stearns County, just 15 miles south of St. Cloud and 20 west of Buffalo, Kimball is optimally located to benefit from growth in these two larger cities. Without a plan, however, community residents and public officials were not sure how and where to begin.

Following an Ian McHarg approach to community planning, Bi