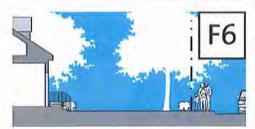

#### VII.C. 49-1/2 STREET REDEVELOPMENT PROPOSAL – SKETCH PLAN REVIEWED

#### <u>Community Development Director Presentation</u>

Community Development Director Teague outlined the properties owned by the City of Edina's Housing and Redevelopment Authority (HRA) and the proposed project area of three acres at 3930 W. 49½ Street. He explained the HRA issued a Request for Proposal (RFP) to redevelop the vacant property that would create additional public parking for the commercial district while adding street life, vibrancy, and new business opportunities. Mr. Teague outlined how Buhl Investors and Saturday Properties were selected as partners to construct 155 new parking stalls in addition to the required parking, 131 apartment units, 10% of which would be affordable housing, 30,000 square feet of retail, with an additional 11,000 square feet from the Hooten Cleaners and Edina Realty sites, and 27,000 square feet of open space and trails. Mr. Teague outlined that Comprehensive Plan amendments and rezoning would be needed because of the proposed six story structures.