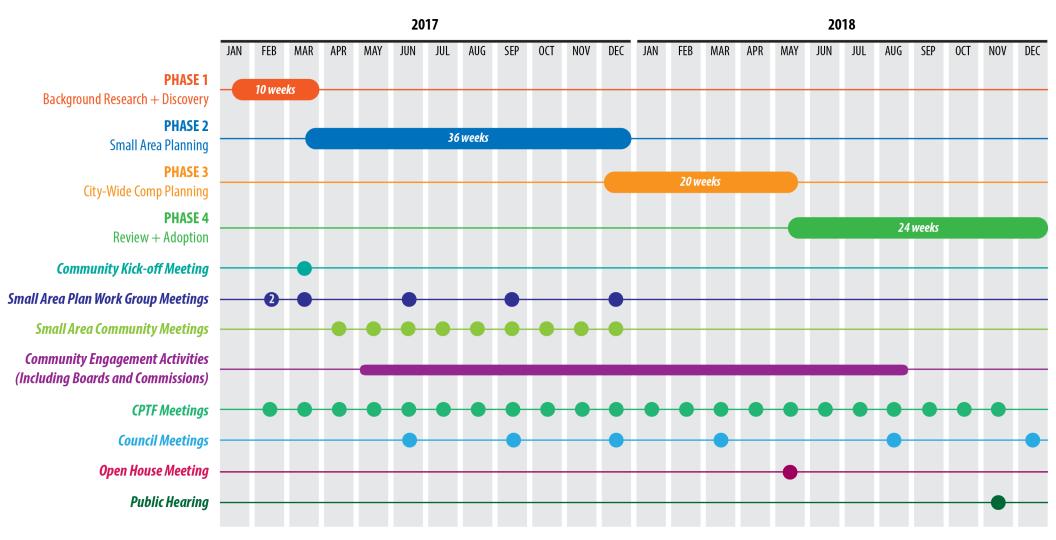

#### <u>Community Development Director Presentation</u>

Community Development Director Teague outlined the properties owned by the City of Edina's Housing and Redevelopment Authority (HRA) and the proposed project area of three acres at 3930 W. 49½ Street. He explained the HRA issued a Request for Proposal (RFP) to redevelop the vacant property that would create additional public parking for the commercial district while adding street life, vibrancy, and new business opportunities. Mr. Teague outlined how Buhl Investors and Saturday Properties were selected as partners to construct 155 new parking stalls in addition to the required parking, 131 apartment units, 10% of which would be affordable housing, 30,000 square feet of retail, with an additional 11,000 square feet from the Hooten Cleaners and Edina Realty sites, and 27,000 square feet of open space and trails. Mr. Teague outlined that Comprehensive Plan amendments and rezoning would be needed because of the proposed six story structures.