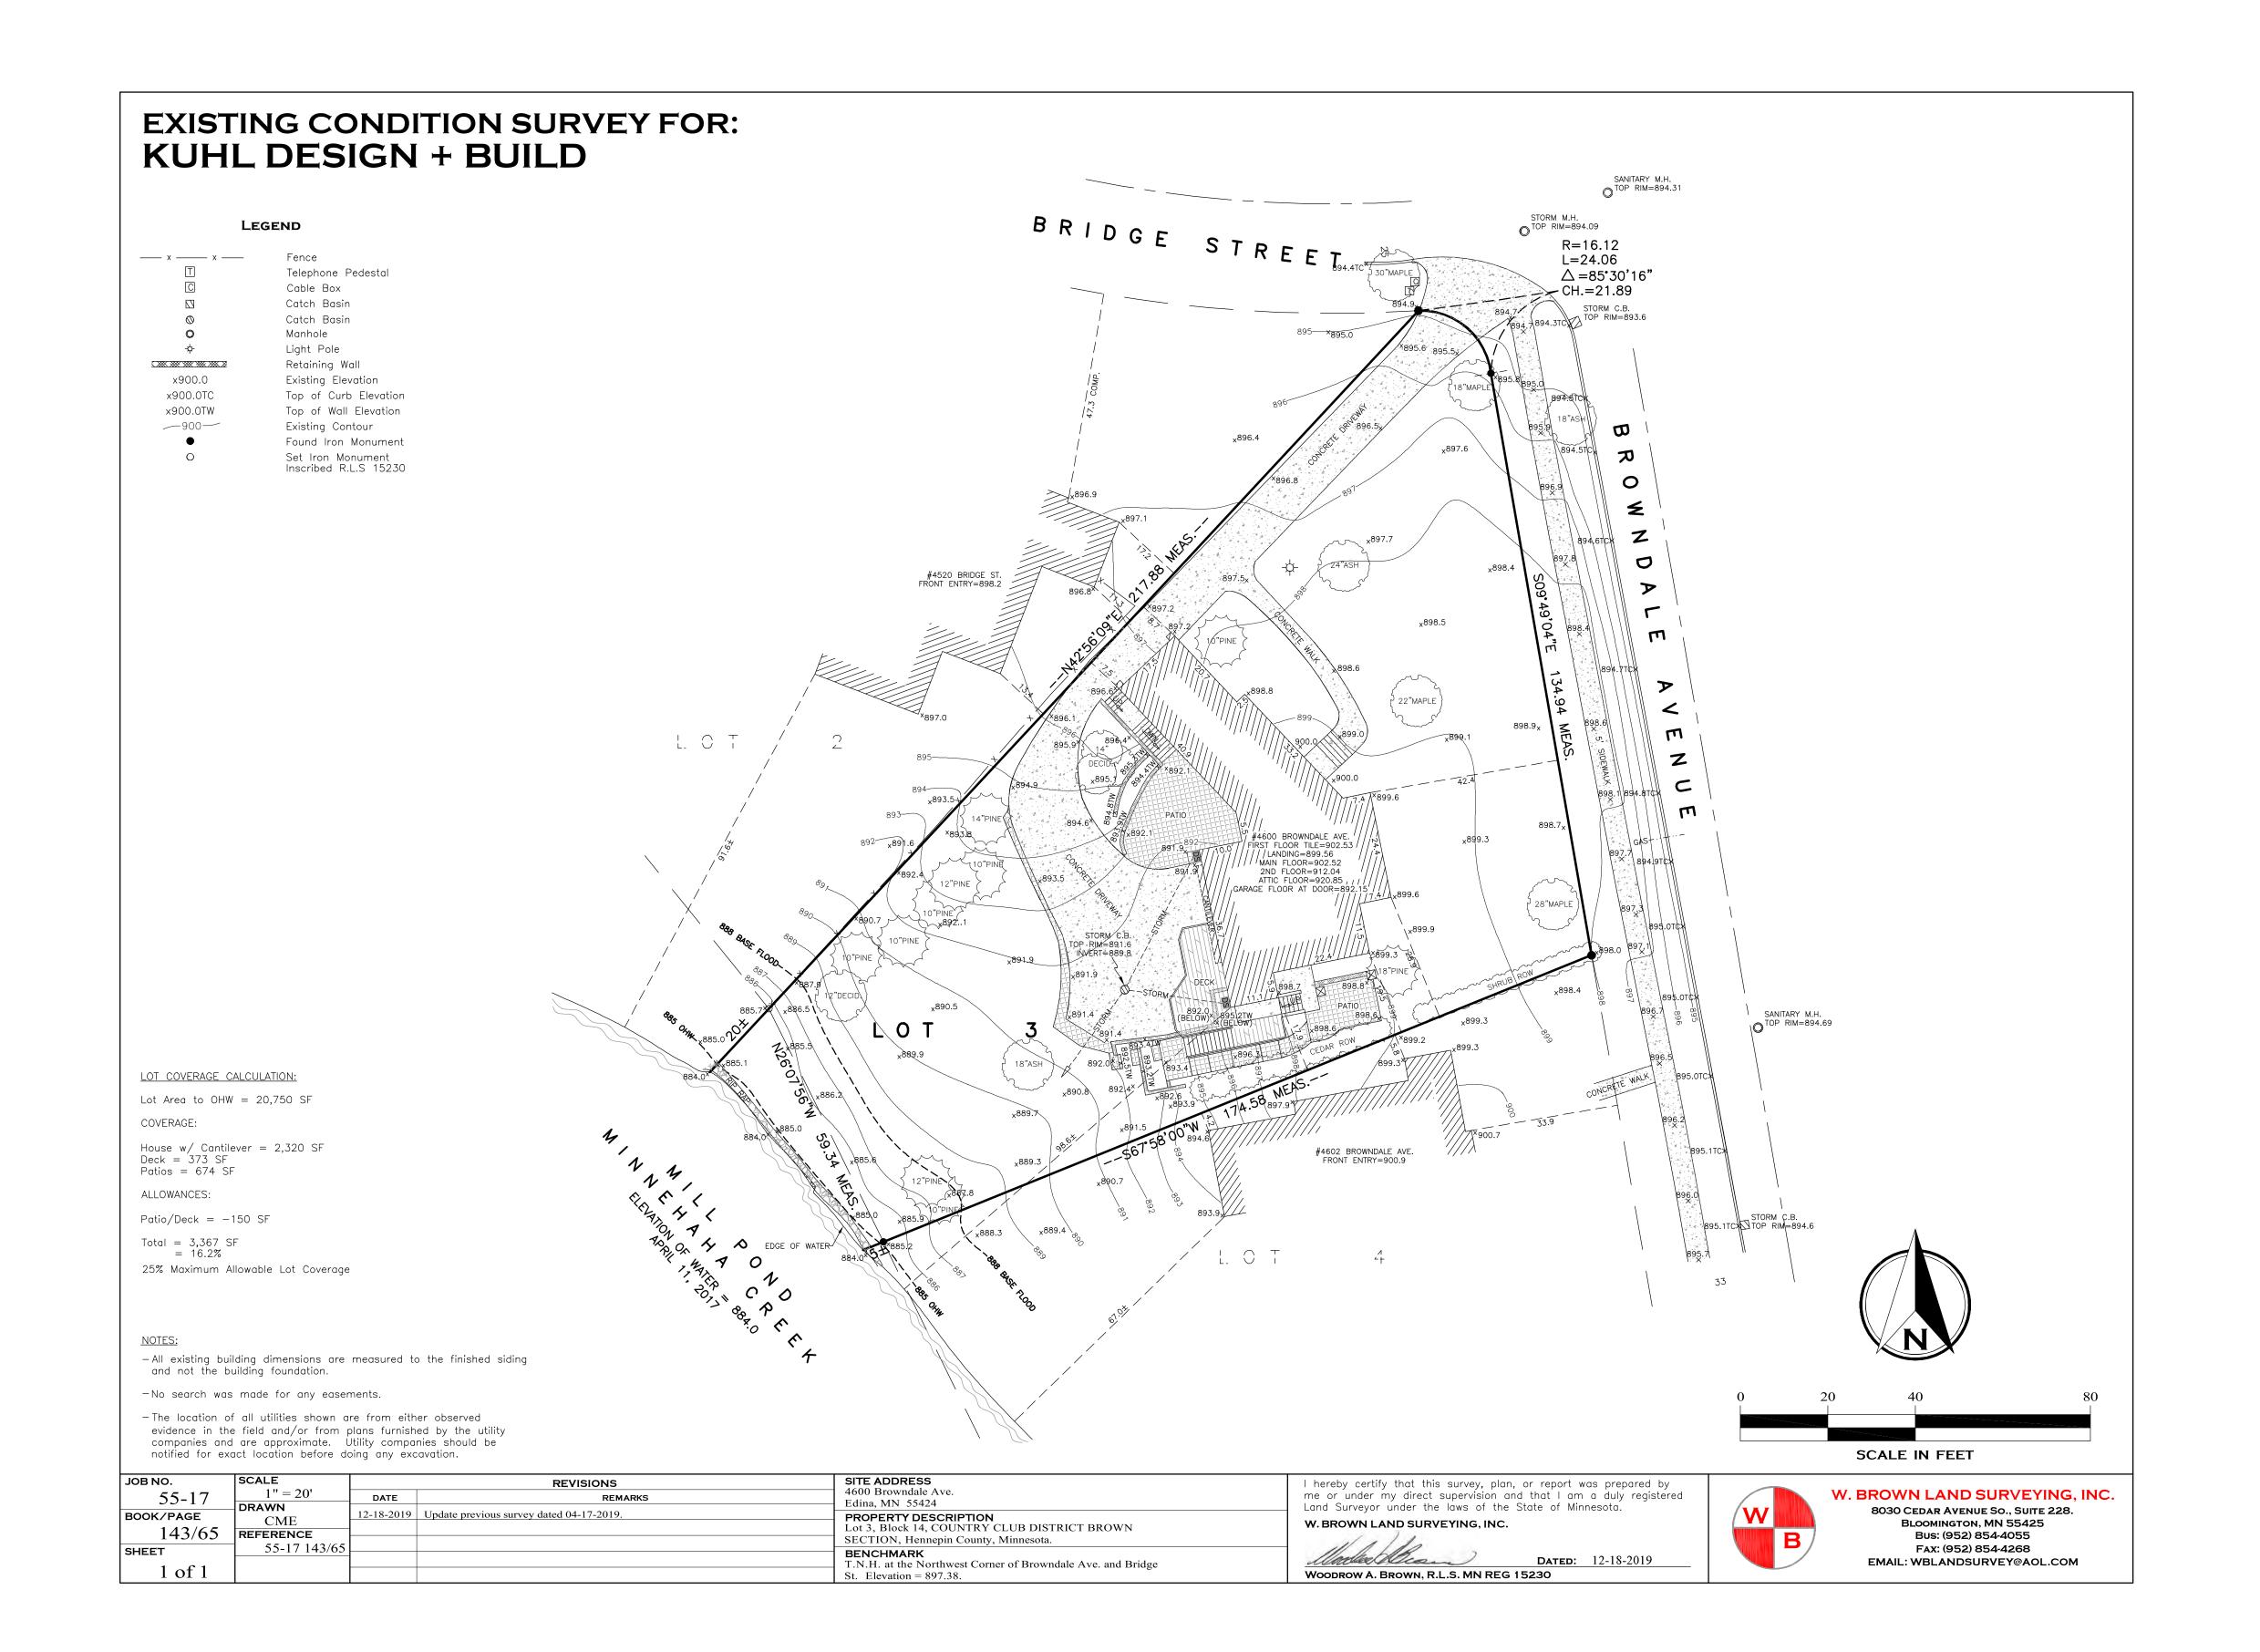

# EXISTING CONDITION SURVEY FOR: MIKE SHIENA

## Legend

| xx                     | Fence                 |
|------------------------|-----------------------|
| - <del>\</del> \dagge- | Light Pole            |
| Ø                      | Power Pole            |
|                        | Deciduous Tree        |
|                        | Retaining Wall        |
| x900.0                 | Existing Elevation    |
| x900.0TC               | Top of Curb Elevation |
| ×900.0TW               | Top of Wall Elevation |
| —900—                  | Existing Contour      |
|                        |                       |

 Denotes Iron Monument Found O Denotes Set, 1/2" x 14" Iron Pipe w/ Plastic Cap Inscribed R.L.S. 15230.

EXISTING AREAS: Lot Area = 7,401 SF IMPERVIOUS SURFACE:

Total = 1,867 SF = 25.2%

Existing House = 1,413 SF Brick Patio Less 150 SF Allowance = 454 SF

DETACHED GARAGE FLOOR=900.7 #4506 FRONT ENTRY=901.7 TOP OF BLOCK=900.5 S89°12'43"E 135.90 PLAT 4136.21 MEAS. EDGE OF CONRETE DRIVE 898.3x #4508 FRONT ENTRY=901.3 TOP OF BLOCK=900.5 GARAGE FLOOR=899.9 Ш N03°13°03"E 55.00 PLAT 55.03 MEAS. 134.02 MEAS. 133.75 PLAT N89°22'09"W  $\Box$ #4510 FRONT ENTRY=904.1 TOP OF BLOCK=901.2

SCALE: 1 INCH = 10 FEET

PROPERTY DESCRIPTION: Lot 5, Block 4, COUNTRY CLUB DISTRICT FAIRWAY SECTION, Hennepin County, Minnesota.

BENCHMARK: Garage Floor at 4504 Bruce Ave. Elevation = 902.00.

NOTE: No Search Was Made For Any Easements