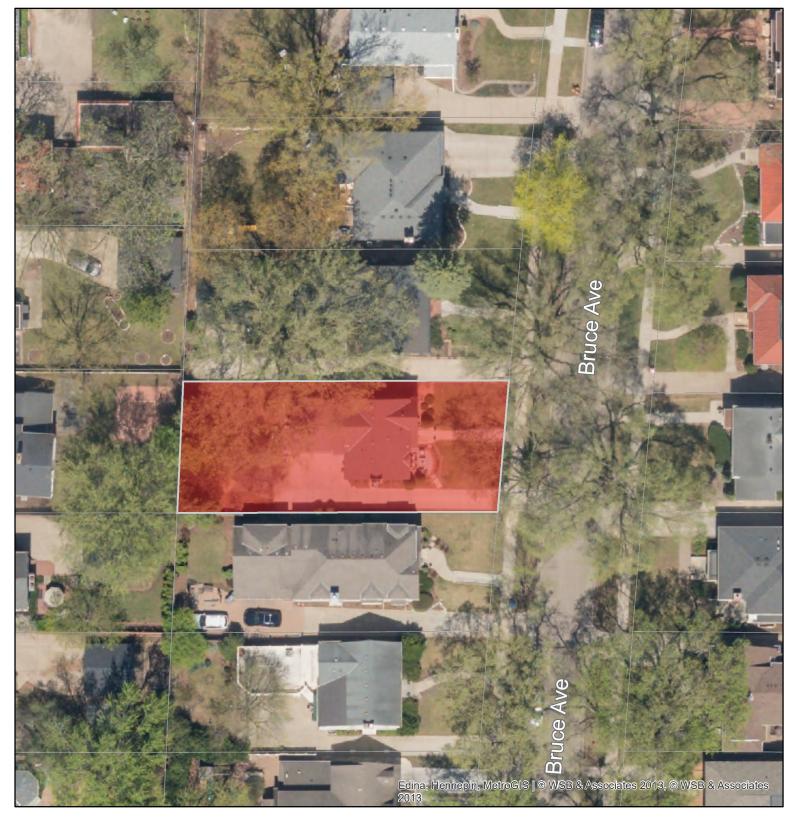

#### **ATTACHMENTS:**

Staff Report

Applicant Submittal

Aerial Map

## Information / Background:

The subject property, 4508 Bruce Avenue is located on the west side of Bruce Avenue, south of Sunnyside Road and north of Bridge Street. The home is a two-story Tudor Revival Style built in 1938.