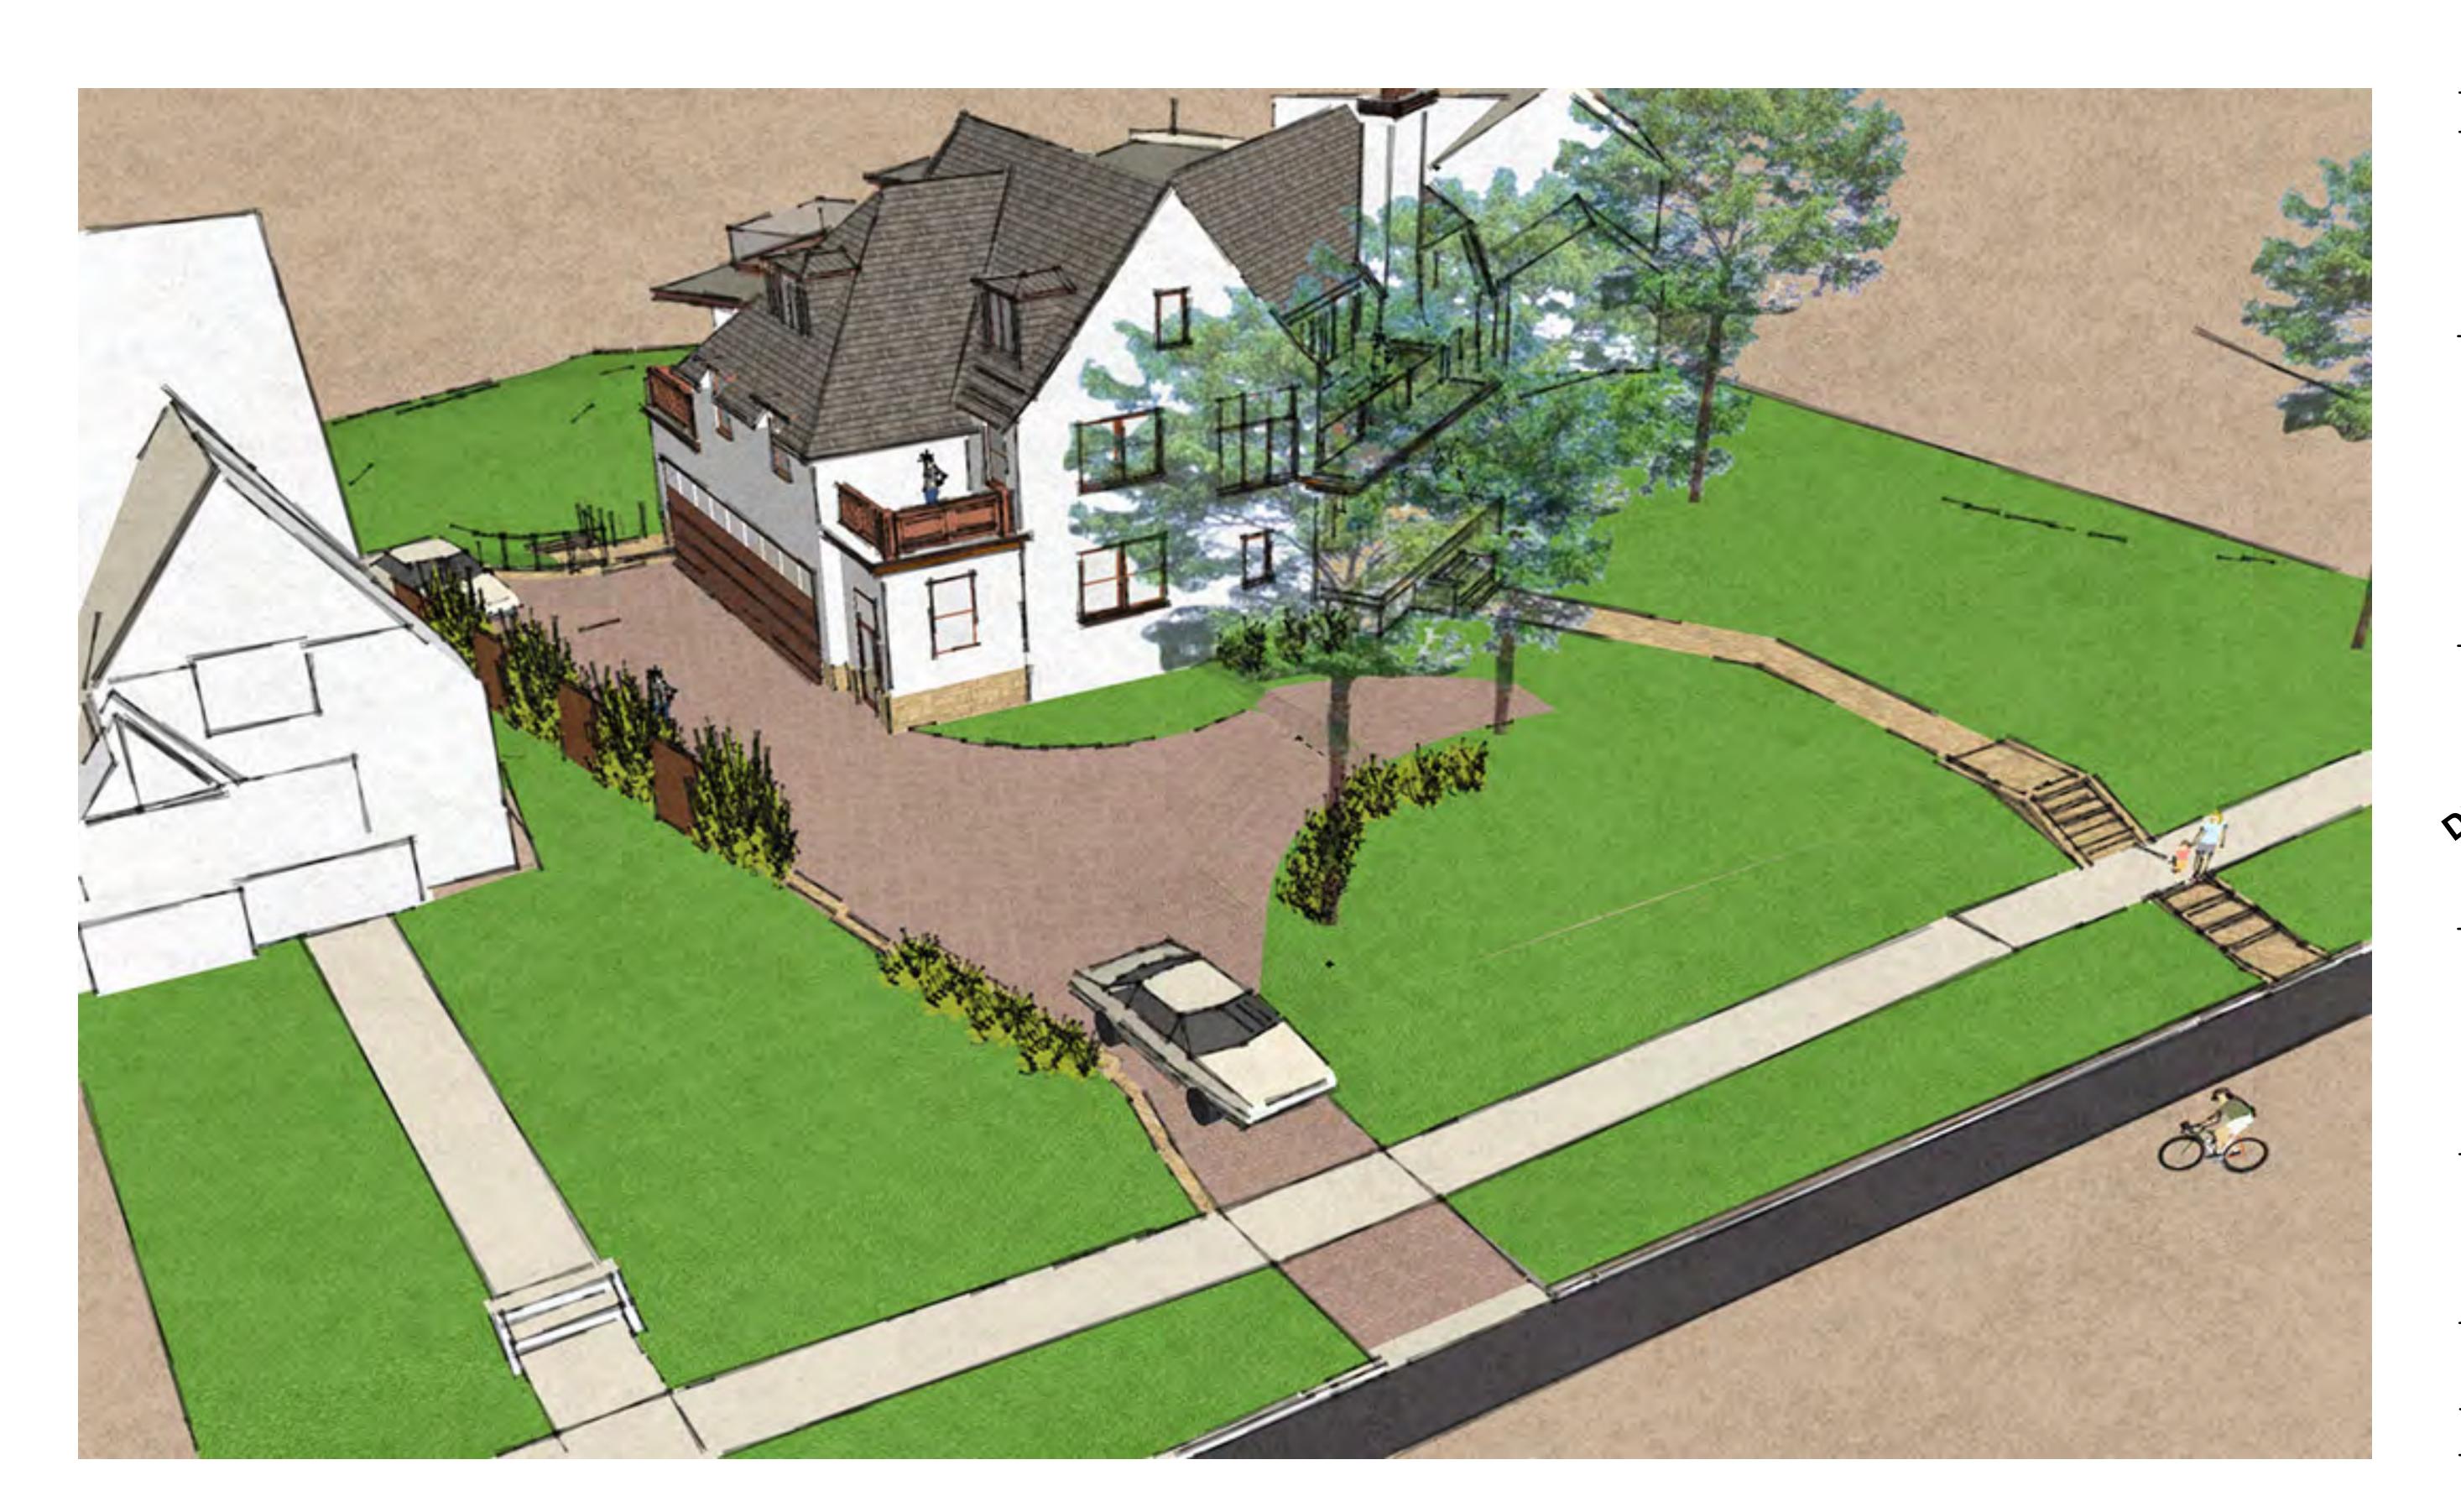

#### Conditions for approval:

- The plans presented
- A year-built plaque be installed on the new garage

Edina Heritage Preservation Board - project narrative

The proposed project, at 4508 Bruce Avenue, is a 2-story addition to the rear of the home replacing the existing 1 ½ stall garage with a 2-car garage and additional living space. This addition was thoughtfully designed with the historical aesthetic of the 1938 built home and the Country Club District architectural guidelines in mind.

The façade of the addition will be an extension of the current structure, keeping the roof form consistent and height compatible with adjacent existing homes. The exterior finishes will also be consistent with the current materials – including locally sourced brick to match the existing as close as possible.