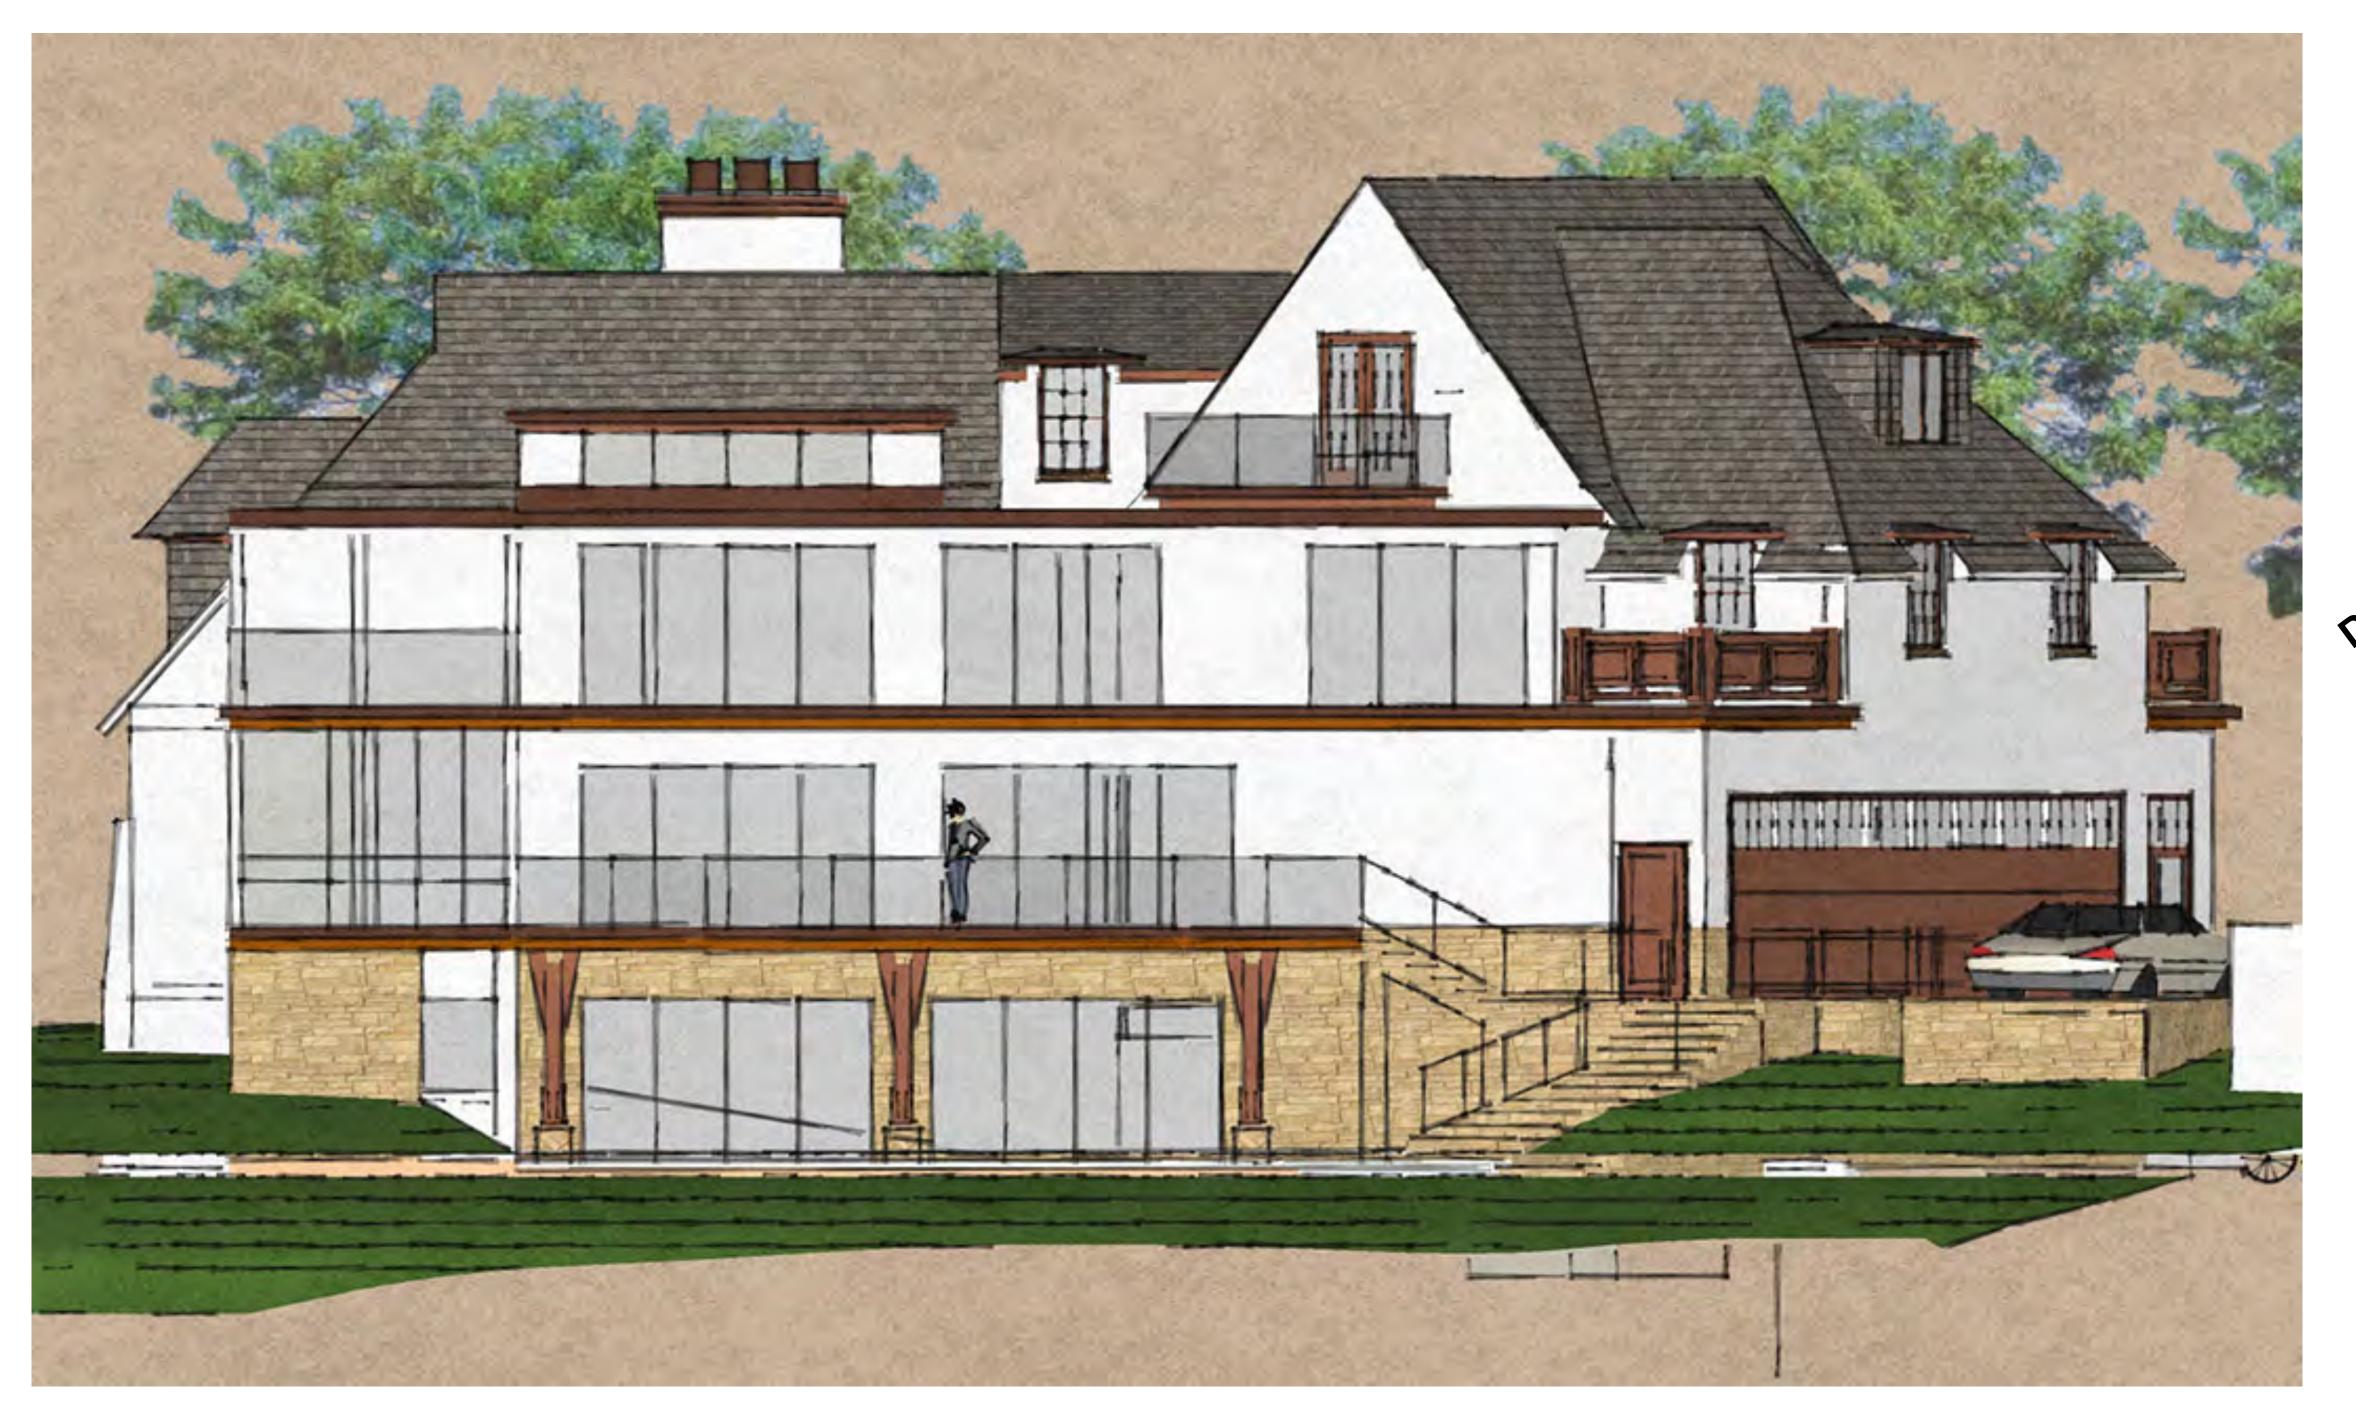

The Certificate of Appropriateness request entails the demolition of the existing attached I  $\frac{1}{2}$  stall garage and replacing it with a two-stall garage addition with living space above. The proposed addition will be consistent with the current building materials.

STAFF REPORT Page 2

Homes with attached garages are common in the Country Cub District, where roughly one-third of the houses constructed during the district's period of historical significance (1924-1944) had attached garages. The construction of additional living space above the attached garage is also common. Based on the plans presented, the proposed replacement garage meets the design guidelines in the district plan of treatment. It matches the architectural character of the house and will not detract from the historic significance of the neighborhood. The design of the second-floor addition also appears to be compatible with the historic architecture in size, scale, massing, materials and other visual qualities and no significant character defining architectural features will be altered or destroyed. I recommend approval of the COA.

The façade of the addition will be an extension of the current structure, keeping the roof form consistent and height compatible with adjacent existing homes. The exterior finishes will also be consistent with the current materials – including locally sourced brick to match the existing as close as possible.