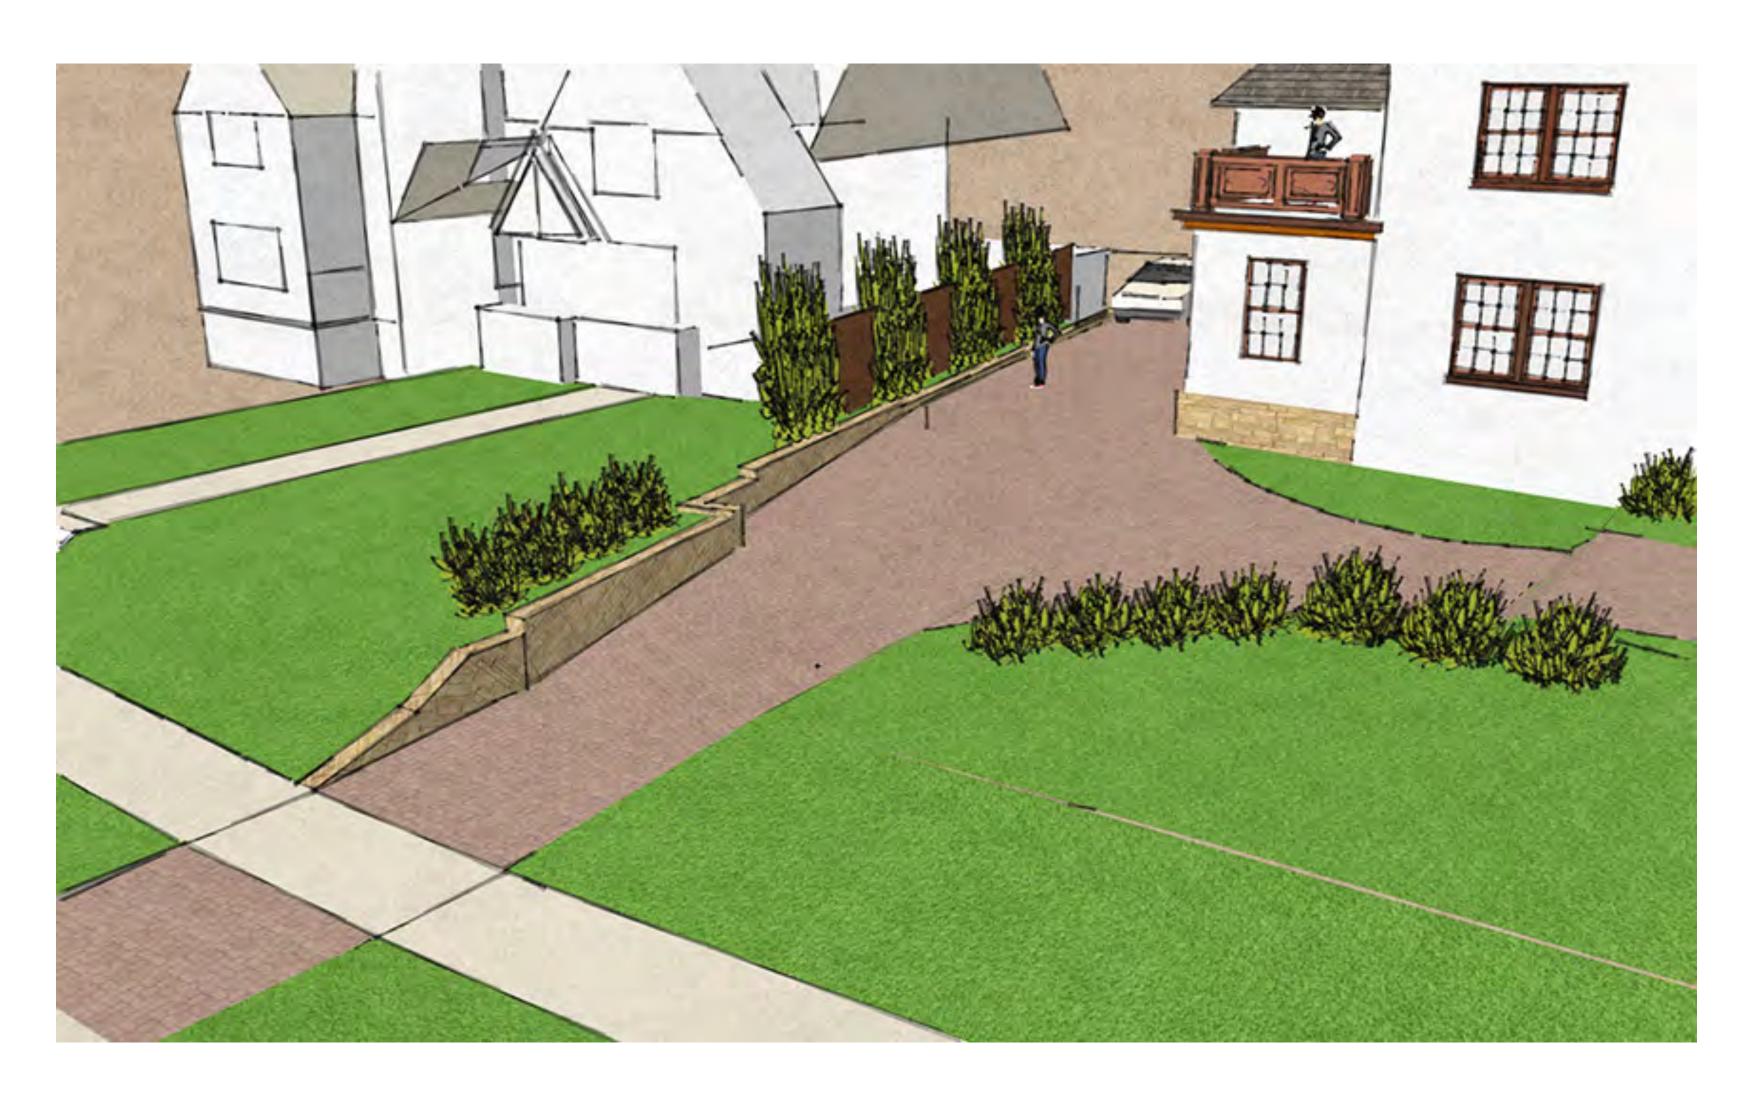

The Certificate of Appropriateness request entails the demolition of the existing attached I  $\frac{1}{2}$  stall garage and replacing it with a two-stall garage addition with living space above. The proposed addition will be consistent with the current building materials.

## **Primary Issues:**

Although the proposed addition will not be visible from the street, it requires a Certificate of Appropriateness. This project requires a Certificate of Appropriateness due to the demolition of the existing attached garage and the construction of the proposed attached garage.