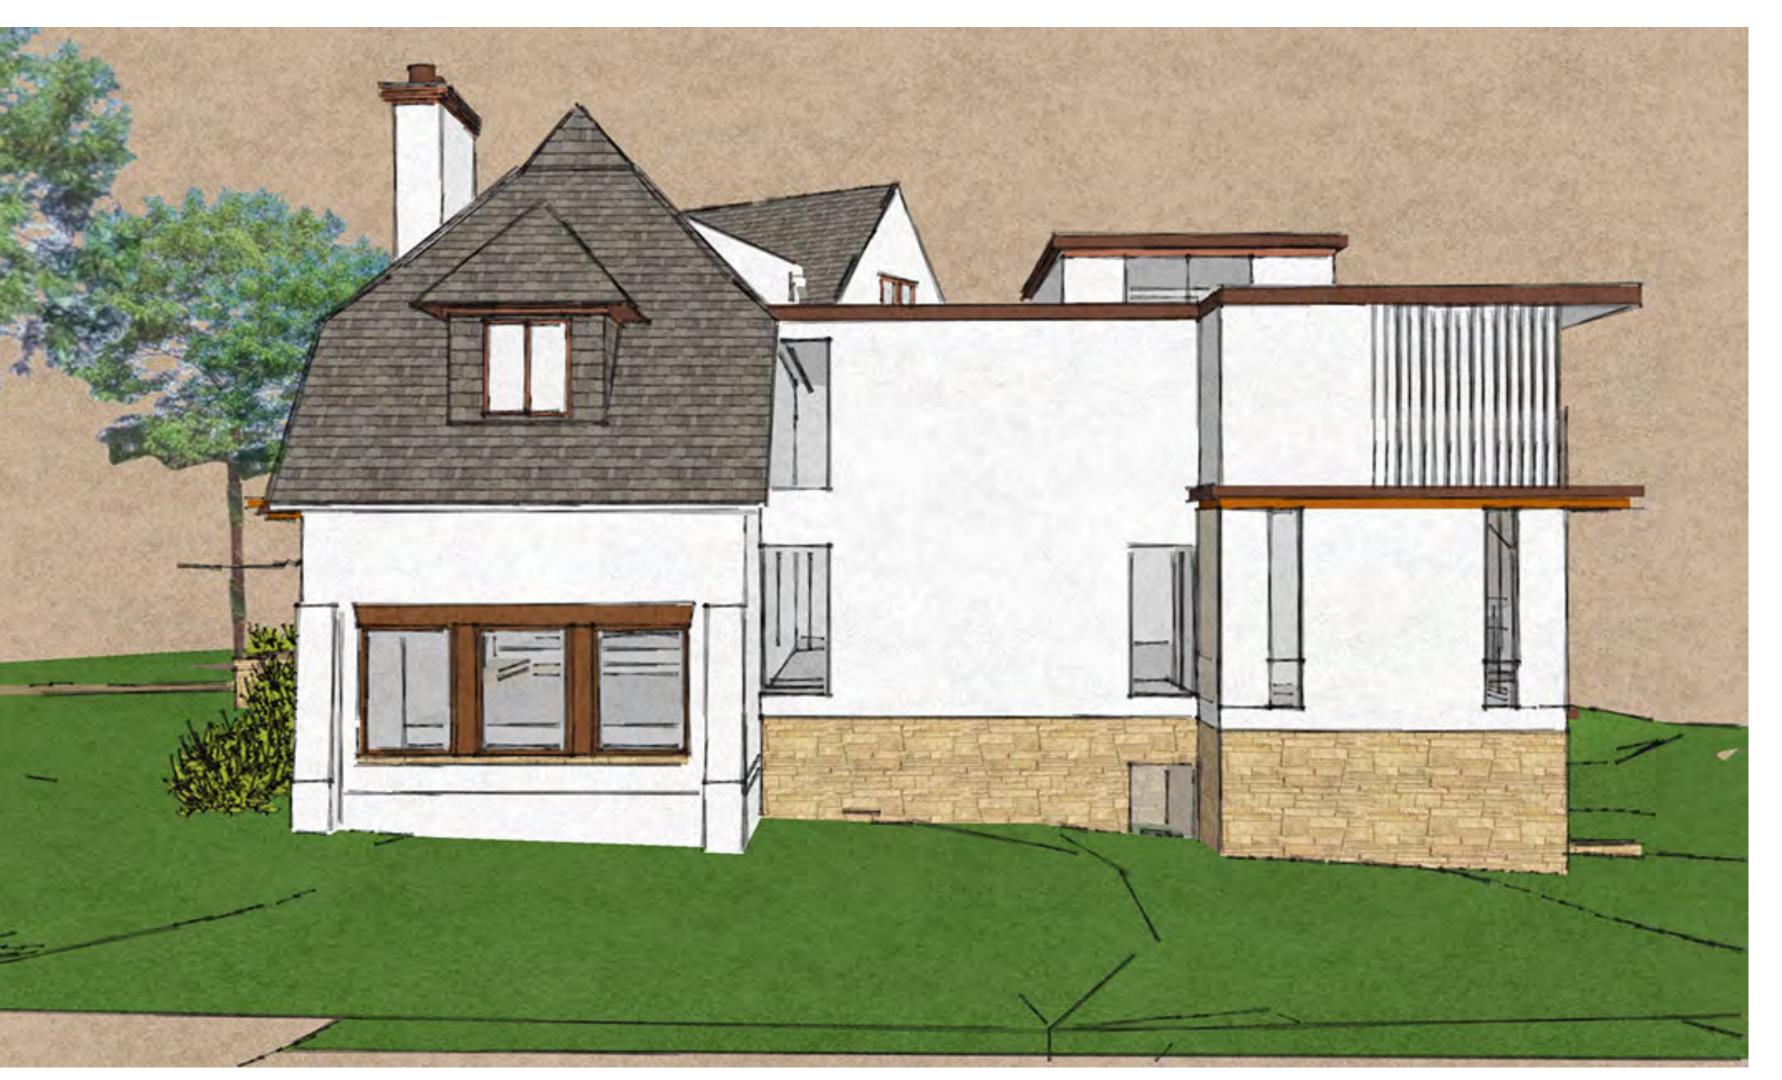

The Certificate of Appropriateness request entails the demolition of the existing attached I  $\frac{1}{2}$  stall garage and replacing it with a two-stall garage addition with living space above. The proposed addition will be consistent with the current building materials.

## **Primary Issues:**

Although the proposed addition will not be visible from the street, it requires a Certificate of Appropriateness. This project requires a Certificate of Appropriateness due to the demolition of the existing attached garage and the construction of the proposed attached garage.

STAFF REPORT Page 2

Homes with attached garages are common in the Country Cub District, where roughly one-third of the houses constructed during the district's period of historical significance (1924-1944) had attached garages. The construction of additional living space above the attached garage is also common. Based on the plans presented, the proposed replacement garage meets the design guidelines in the district plan of treatment. It matches the architectural character of the house and will not detract from the historic significance of the neighborhood. The design of the second-floor addition also appears to be compatible with the historic architecture in size, scale, massing, materials and other visual qualities and no significant character defining architectural features will be altered or destroyed. I recommend approval of the COA.

The façade of the addition will be an extension of the current structure, keeping the roof form consistent and height compatible with adjacent existing homes. The exterior finishes will also be consistent with the current materials – including locally sourced brick to match the existing as close as possible.