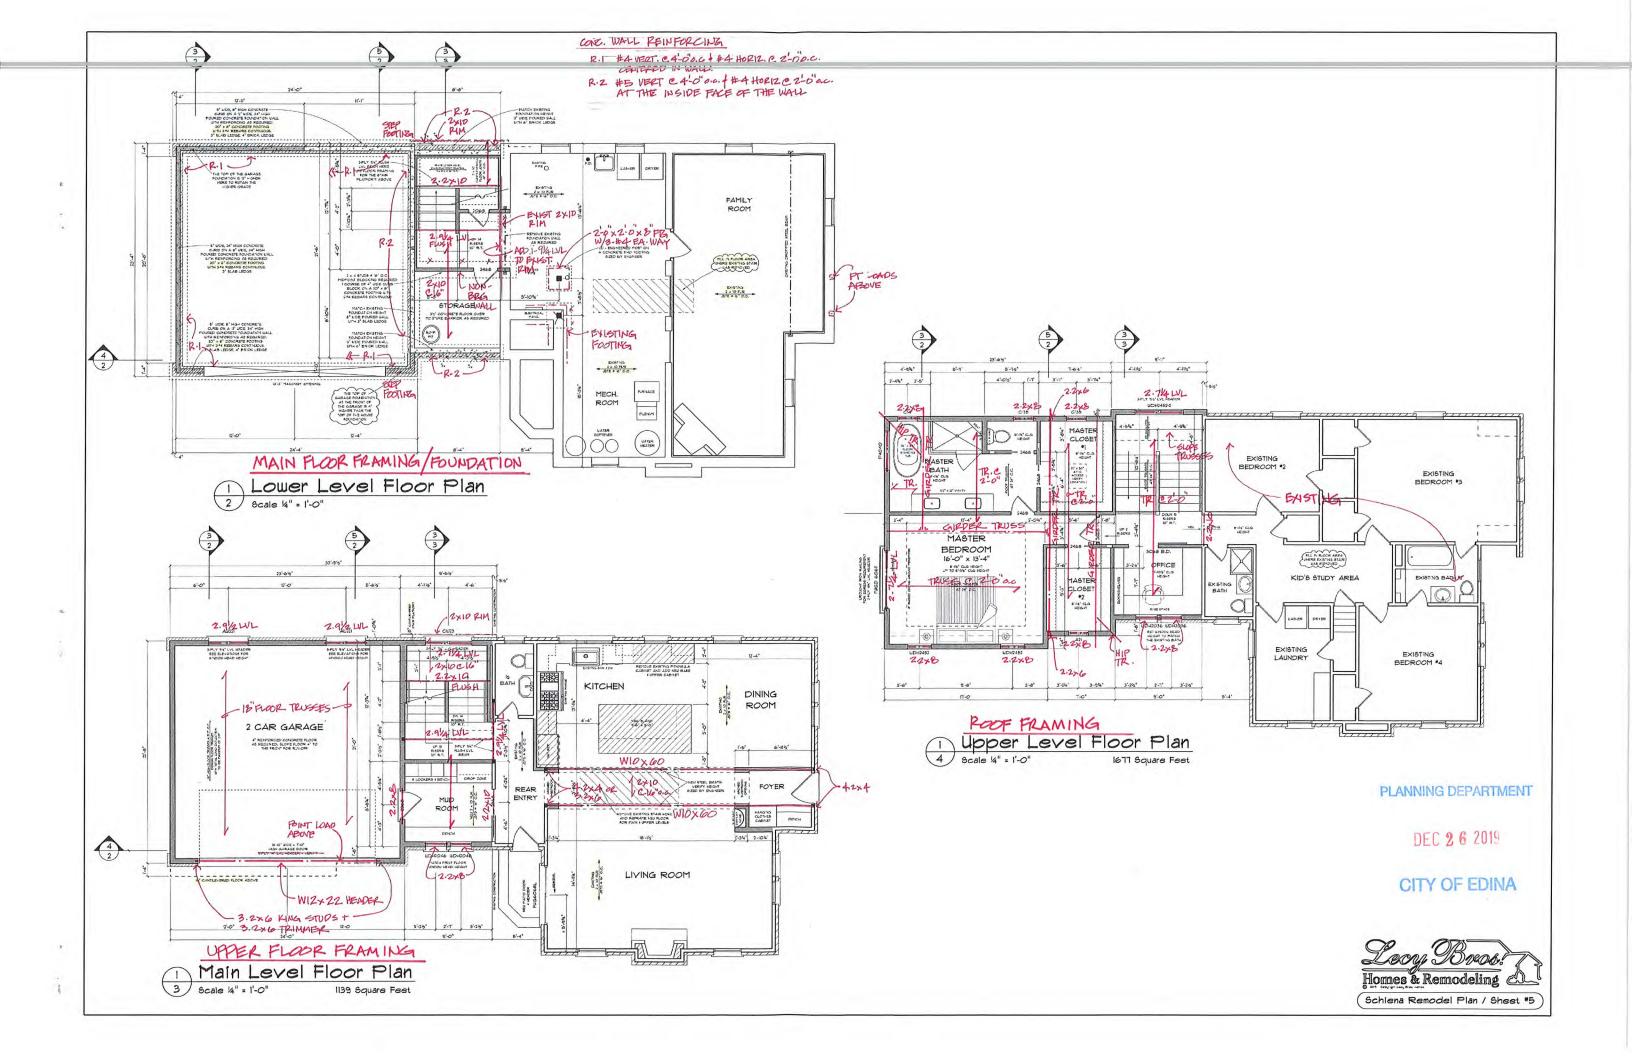

The Certificate of Appropriateness request entails the demolition of the existing attached I  $\frac{1}{2}$  stall garage and replacing it with a two-stall garage addition with living space above. The proposed addition will be consistent with the current building materials.

#### Conditions for approval:

- The plans presented
- A year-built plaque be installed on the new garage

Edina Heritage Preservation Board - project narrative

The proposed project, at 4508 Bruce Avenue, is a 2-story addition to the rear of the home replacing the existing 1 ½ stall garage with a 2-car garage and additional living space. This addition was thoughtfully designed with the historical aesthetic of the 1938 built home and the Country Club District architectural guidelines in mind.

The façade of the addition will be an extension of the current structure, keeping the roof form consistent and height compatible with adjacent existing homes. The exterior finishes will also be consistent with the current materials – including locally sourced brick to match the existing as close as possible.