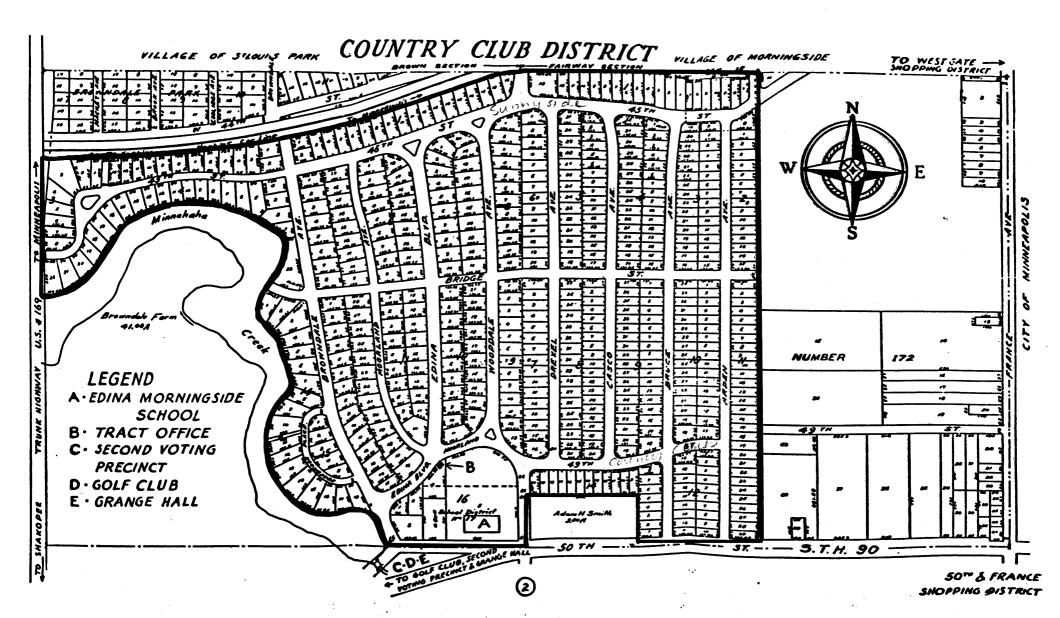

## A. Country Club Resurvey

Preservation Consultant Vogel presented the Country Club resurvey report. Commissioner Lonnquist had a few questions on the numbers used in the report. Preservation Consultant Vogel informed the Commission that he could answer specific questions at the next HPC meeting when he presents a second resurvey related document. The Commission will continue the Country Club Resurvey document at the next HPC meeting in January.