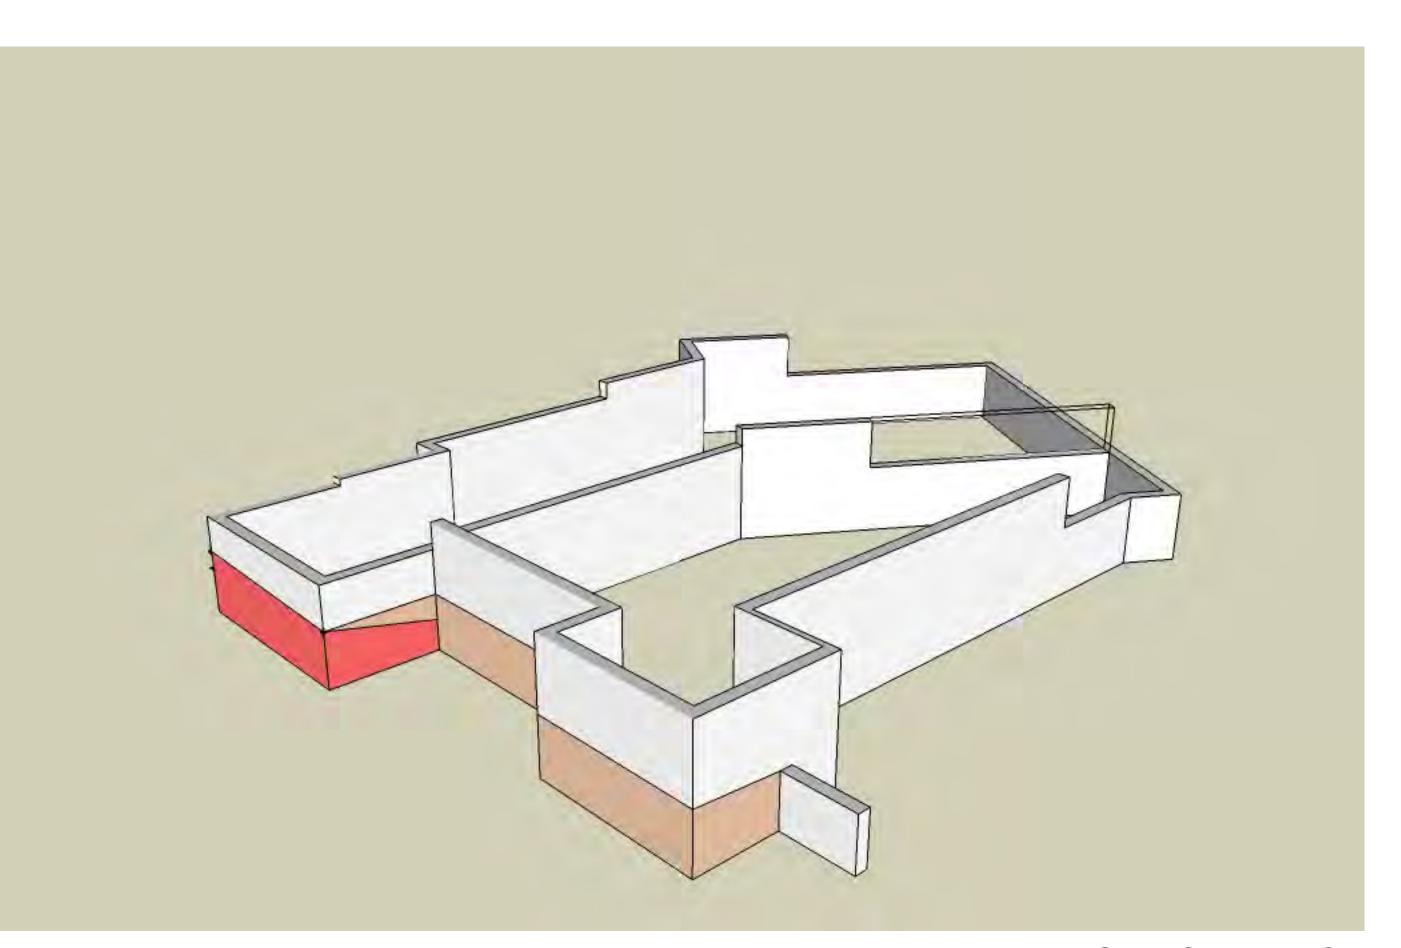

45 AM Thu, Jan 9, 2020

I hereby certify that this specification or remains

ate: xx/xx/xxxx



# LOT **COVERAGE**

**A0.3** 







Basement means a floor level of a building which is located partly or completely underground.

Story means that portion of a building included between the surface of any floor and the surface of the floor next above, or if there is not a floor above, the space between the floor and the ceiling above. A basement with more than 50 percent of its exterior wall area located entirely below the proposed ground elevation adjoining the basement shall not be counted as a story.

The basement will be 54.17% buried, so it will comply. The white is the portion above grade, the pink is the below grade of the existing building and the peach is the below grade of the new.



**VIEW FROM NORTHWEST** 



**VIEW FROM SOUTHWEST** 



Charles Levin Architects

2300 Milwaukee Avenue

Minneapolis Minnesota 55404-3150

P: 612.729.5333 F: 612.729.8351 E: chuck@clevin.com

ARCHITECT'S PROJECT #1581

## WYROBEK FAMILY RESIDENCE

DESIGN STUDY FOR 4600 BROWNDALE EDINA, MN

SUBMITTAL FOR 12/27/19
CERTIFICATE OF
APPROPRIATENESS

10:39 AM 1/9/20

I hereby certify that this an, specification or remains any prepared by me and direct supervision and a duly lie under the of Mir.

Levin Late: 10/25/2019

## BASEMENT STORY STUDY

A0.5



Milwaukee **Avenue** 

Minneapolis Minnesota 55404-3150

P: 612.729.5333 F: 612.729.8351 E: chuck@clevin.com

ARCHITECT'S PROJECT #1581

## **WYROBEK FAMILY RESIDENCE**

**DESIGN STUDY FOR** 4600 BROWNDALE EDINA, MN

SUBMITTAL FOR SKETCH REVIEW 1