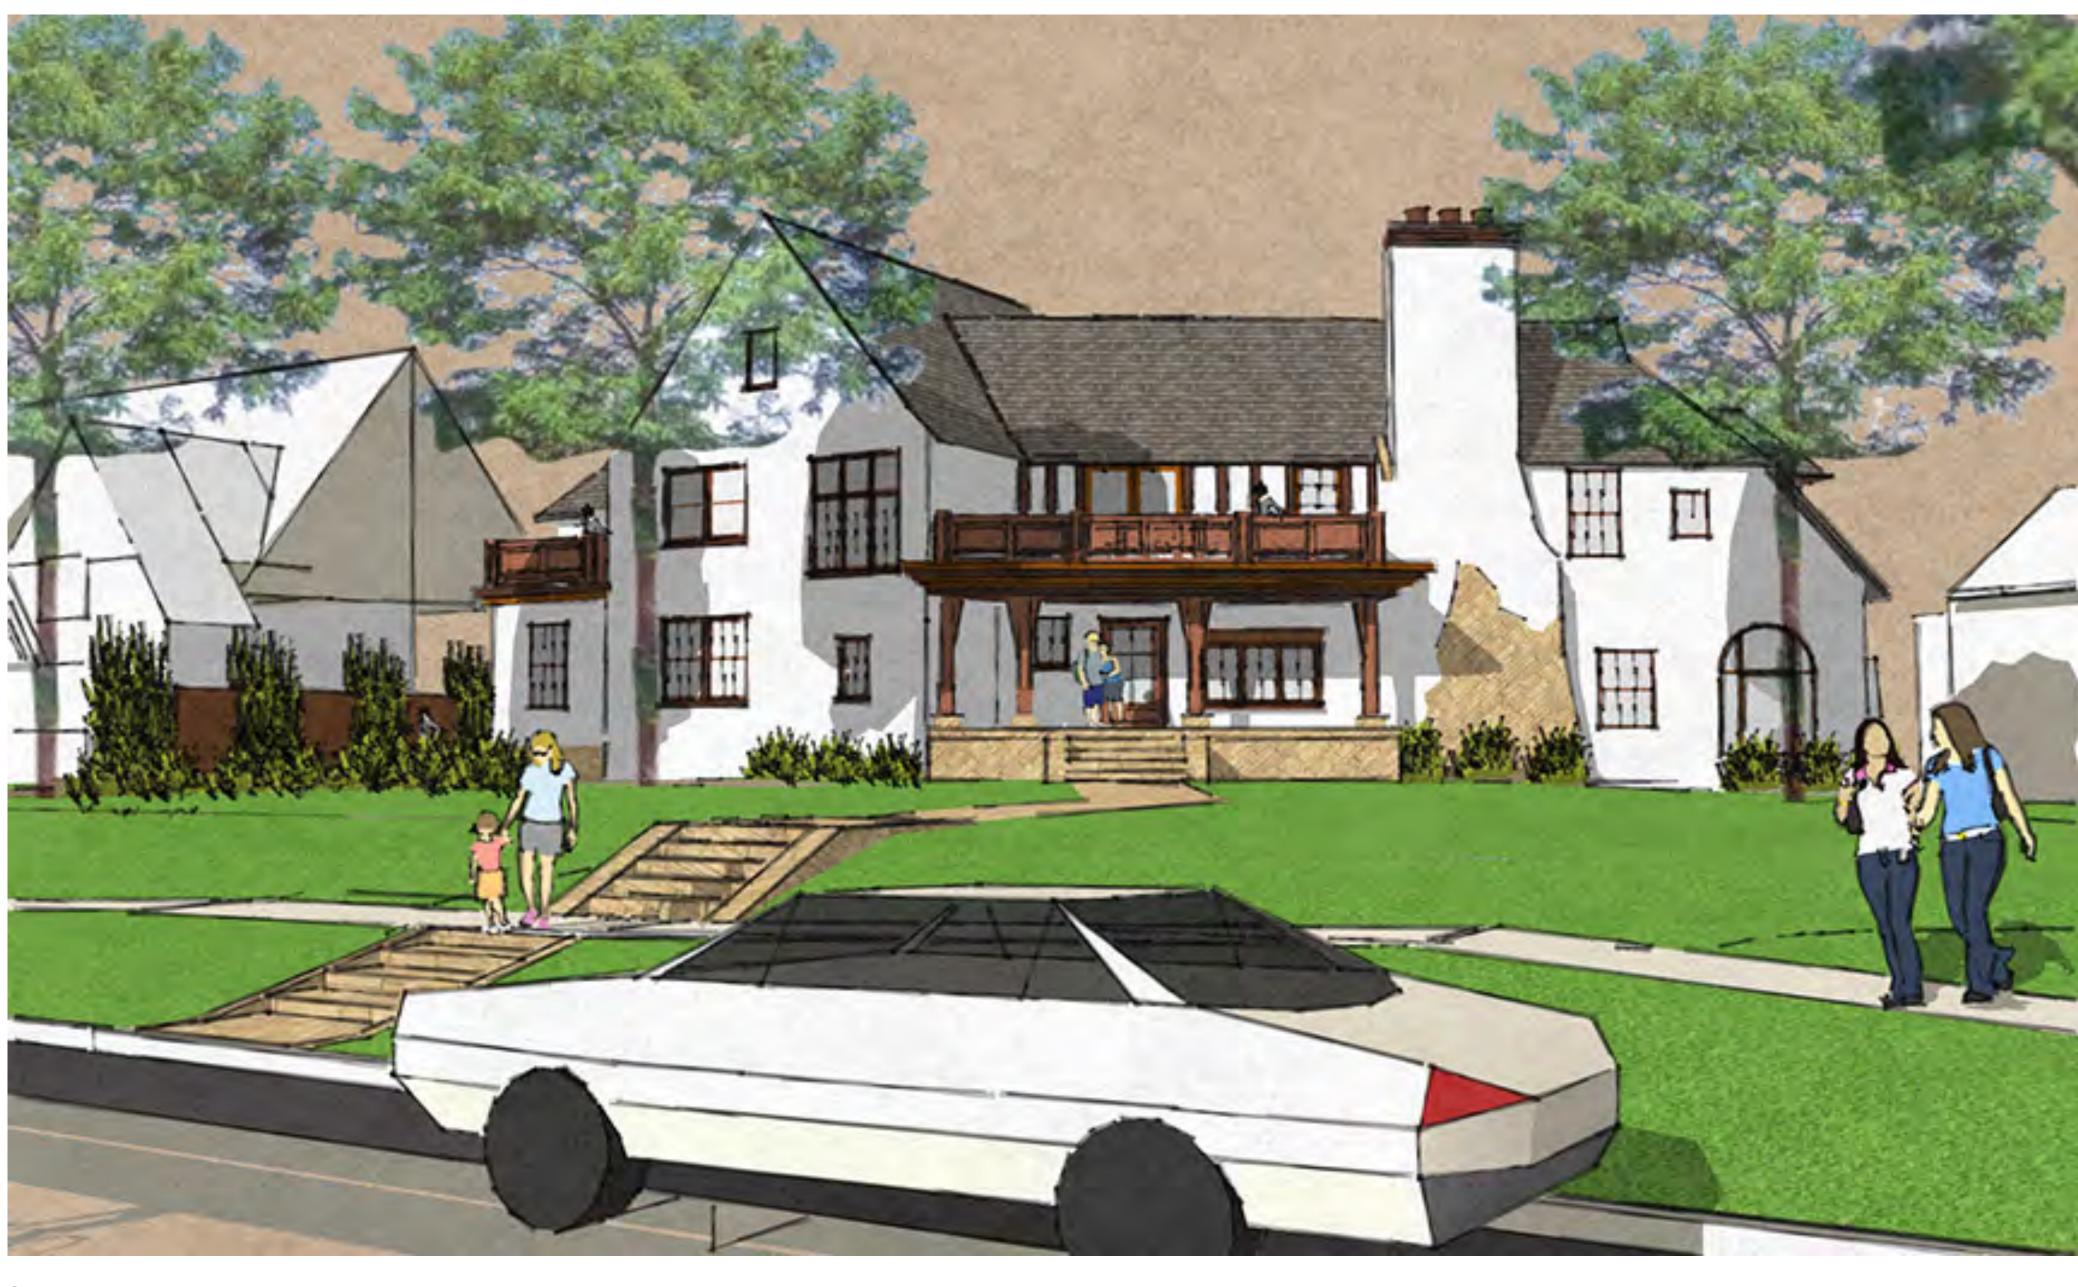

## Information / Background:

The subject property, 4508 Bruce Avenue is located on the west side of Bruce Avenue, south of Sunnyside Road and north of Bridge Street. The home is a two-story Tudor Revival Style built in 1938.

The Certificate of Appropriateness request entails the demolition of the existing attached I  $\frac{1}{2}$  stall garage and replacing it with a two-stall garage addition with living space above. The proposed addition will be consistent with the current building materials.

## **Preservation Consultant Robert Vogel's Comments:**

The subject property is a two-story residence built in 1938. For planning purposes, it has been classified as an example of the Tudor Revival style. While the house does not qualify for individual designation as an Edina Heritage Landmark, it contributes to the historical significance of the district as a whole and is therefore considered a heritage preservation resource.

STAFF REPORT Page 2

Homes with attached garages are common in the Country Cub District, where roughly one-third of the houses constructed during the district's period of historical significance (1924-1944) had attached garages. The construction of additional living space above the attached garage is also common. Based on the plans presented, the proposed replacement garage meets the design guidelines in the district plan of treatment. It matches the architectural character of the house and will not detract from the historic significance of the neighborhood. The design of the second-floor addition also appears to be compatible with the historic architecture in size, scale, massing, materials and other visual qualities and no significant character defining architectural features will be altered or destroyed. I recommend approval of the COA.