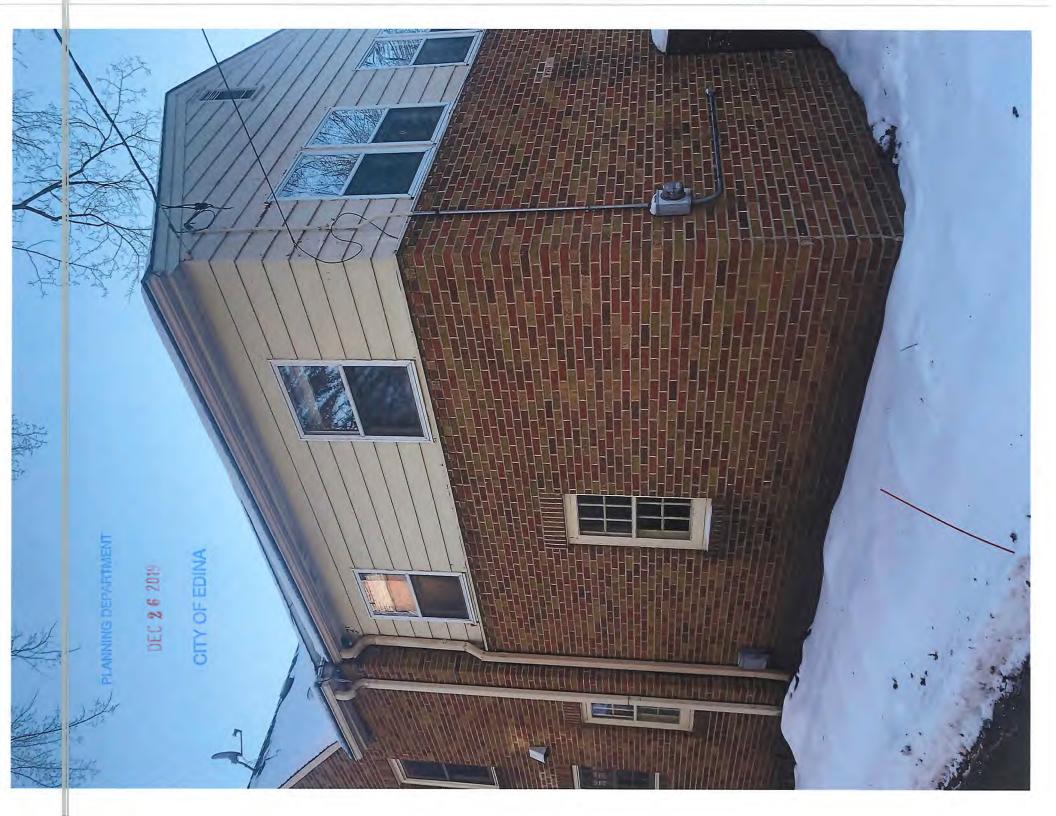

The Certificate of Appropriateness request entails the demolition of the existing attached I  $\frac{1}{2}$  stall garage and replacing it with a two-stall garage addition with living space above. The proposed addition will be consistent with the current building materials.

The façade of the addition will be an extension of the current structure, keeping the roof form consistent and height compatible with adjacent existing homes. The exterior finishes will also be consistent with the current materials – including locally sourced brick to match the existing as close as possible.