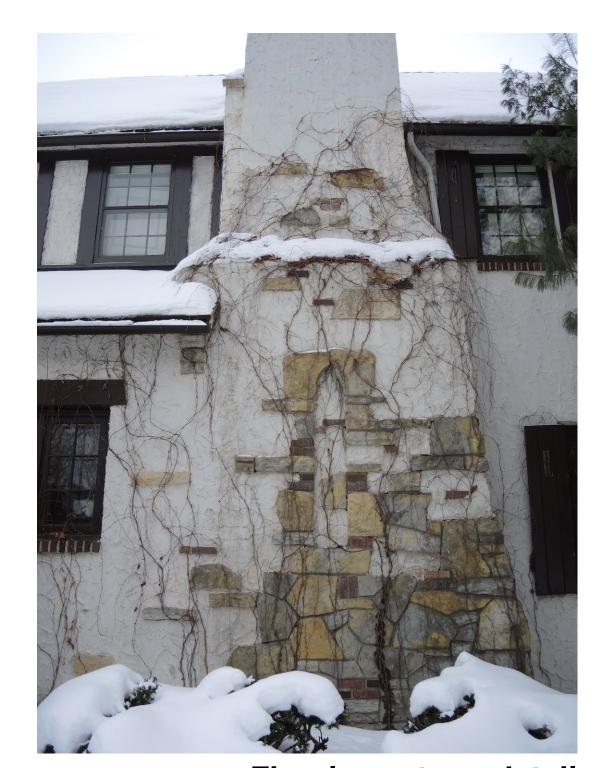

## Information / Background:

The subject property, 4508 Bruce Avenue is located on the west side of Bruce Avenue, south of Sunnyside Road and north of Bridge Street. The home is a two-story Tudor Revival Style built in 1938.

The Certificate of Appropriateness request entails the demolition of the existing attached I  $\frac{1}{2}$  stall garage and replacing it with a two-stall garage addition with living space above. The proposed addition will be consistent with the current building materials.

## **Preservation Consultant Robert Vogel's Comments:**

The subject property is a two-story residence built in 1938. For planning purposes, it has been classified as an example of the Tudor Revival style. While the house does not qualify for individual designation as an Edina Heritage Landmark, it contributes to the historical significance of the district as a whole and is therefore considered a heritage preservation resource.

STAFF REPORT Page 2

Homes with attached garages are common in the Country Cub District, where roughly one-third of the houses constructed during the district's period of historical significance (1924-1944) had attached garages. The construction of additional living space above the attached garage is also common. Based on the plans presented, the proposed replacement garage meets the design guidelines in the district plan of treatment. It matches the architectural character of the house and will not detract from the historic significance of the neighborhood. The design of the second-floor addition also appears to be compatible with the historic architecture in size, scale, massing, materials and other visual qualities and no significant character defining architectural features will be altered or destroyed. I recommend approval of the COA.