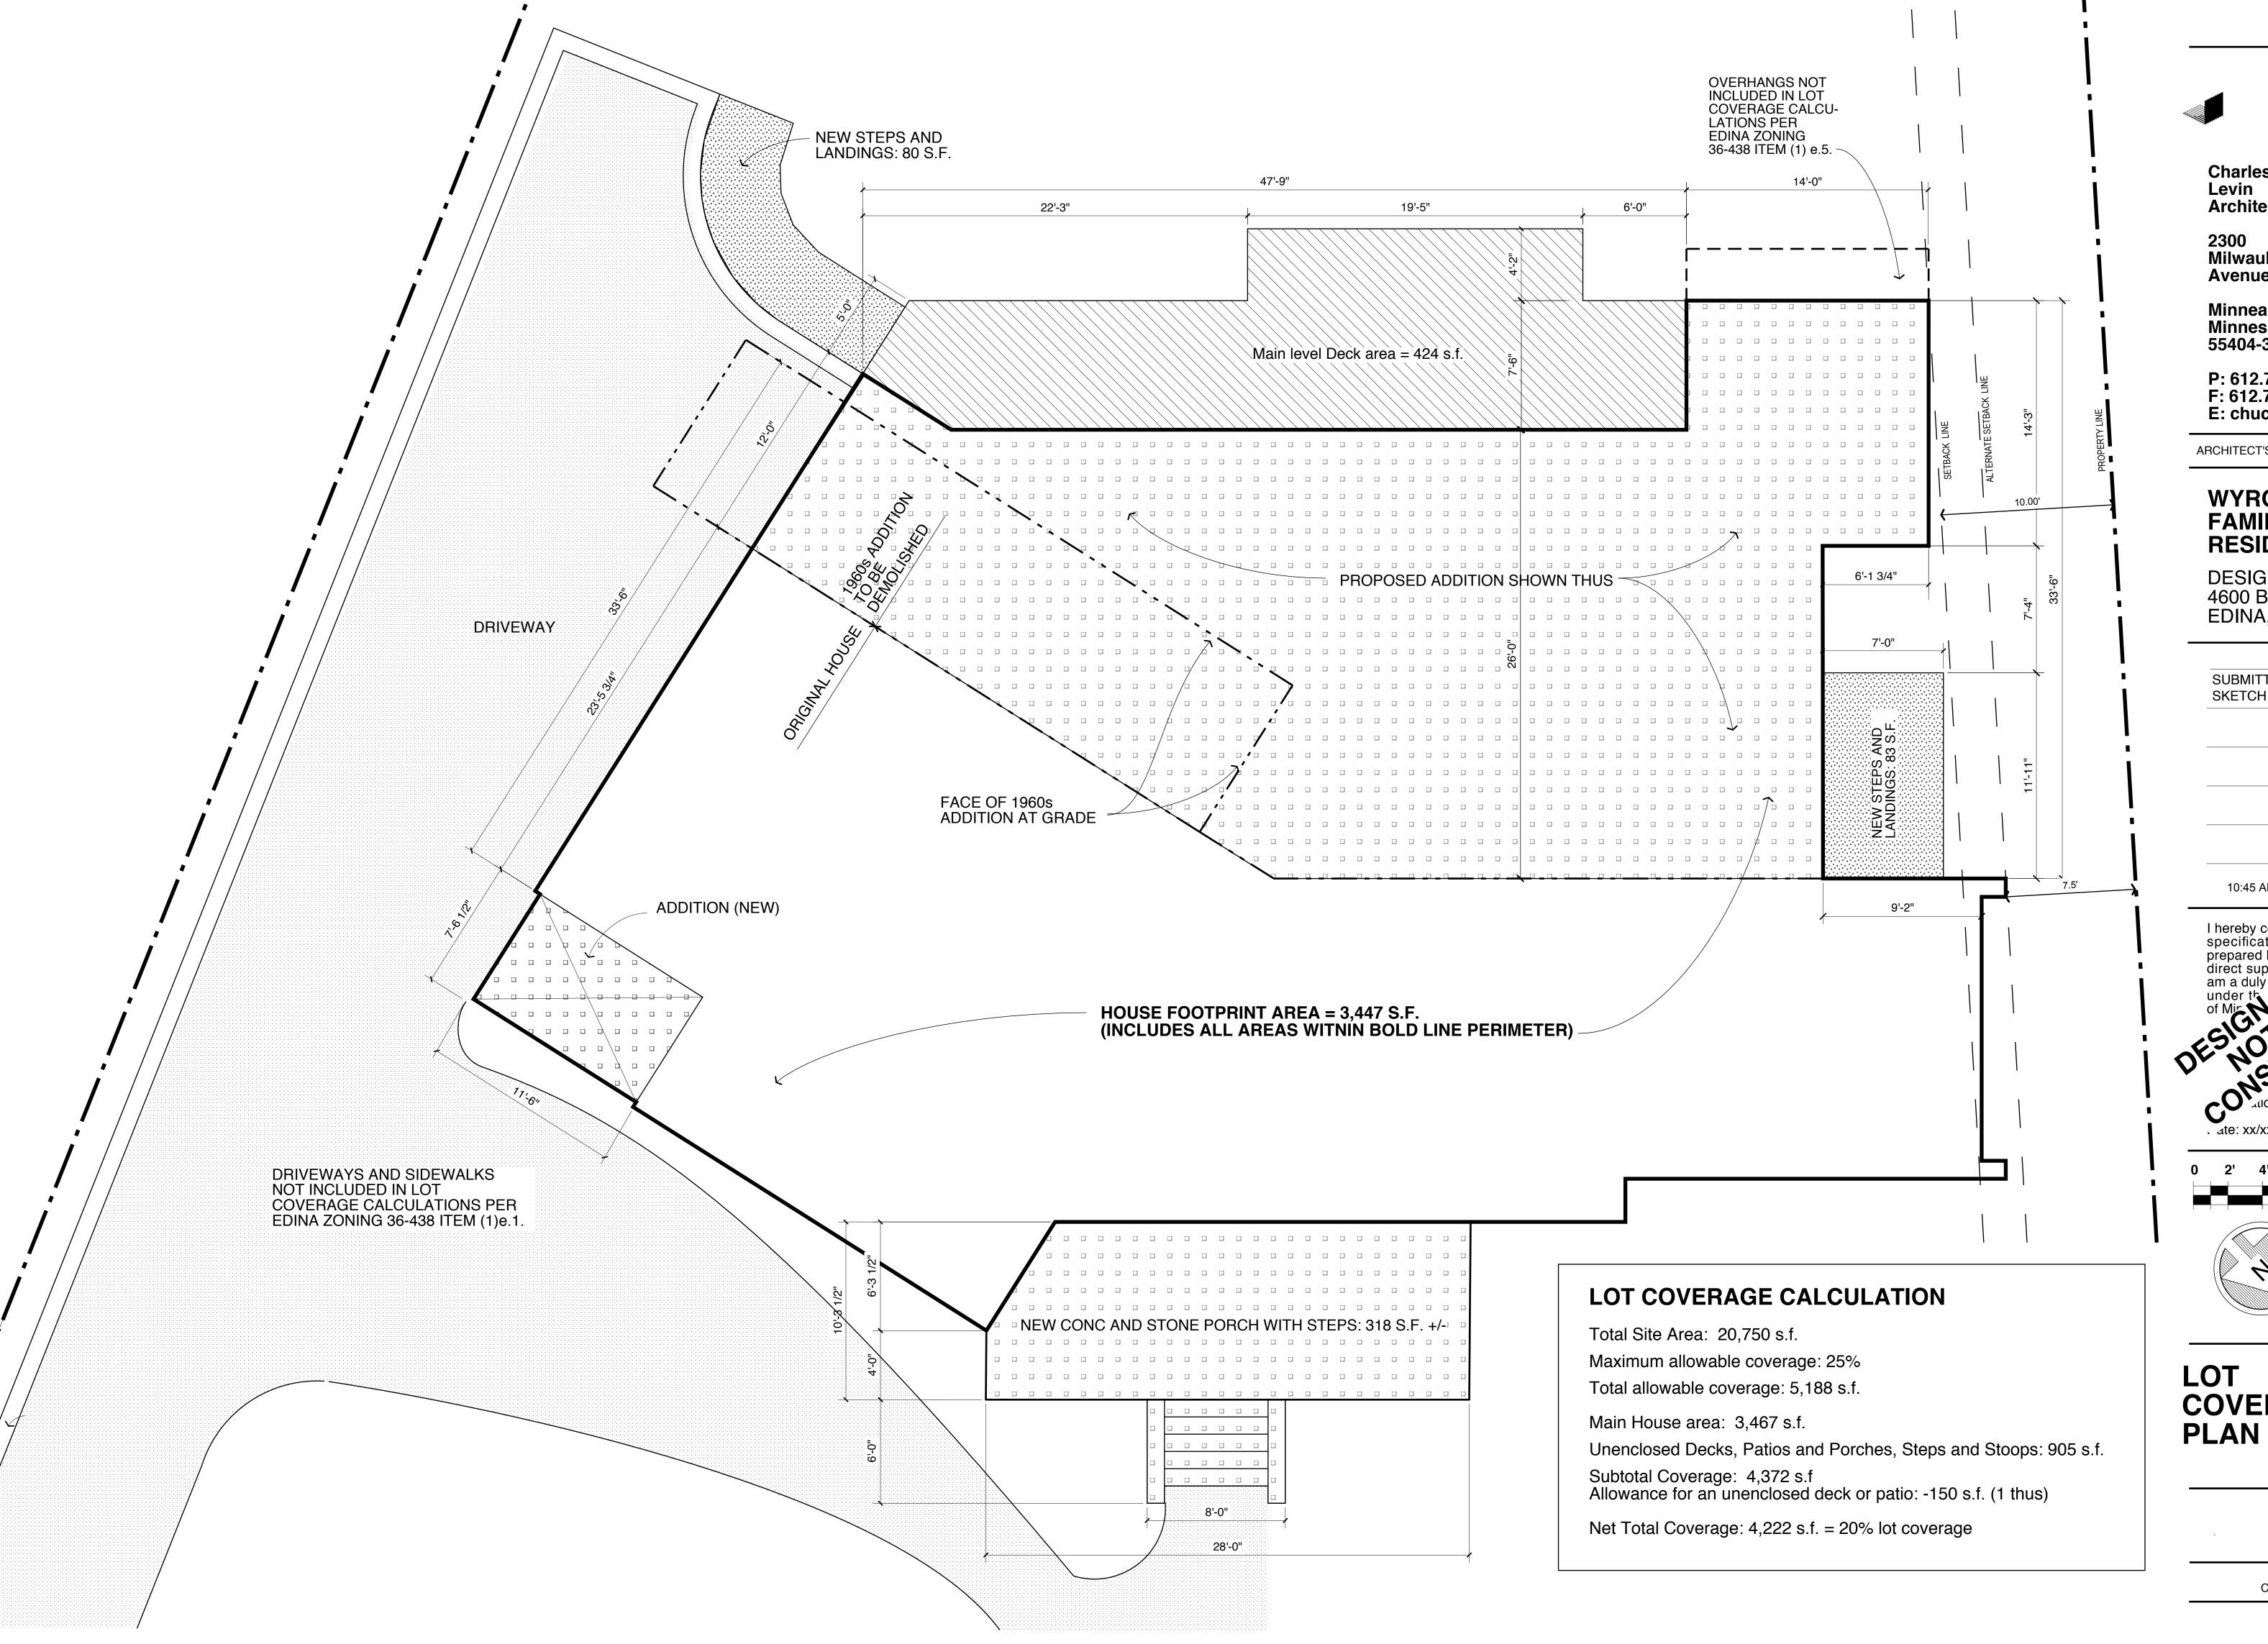

The Certificate of Appropriateness request entails the demolition of the existing attached I  $\frac{1}{2}$  stall garage and replacing it with a two-stall garage addition with living space above. The proposed addition will be consistent with the current building materials.

The proposed additions and project meet all of the City's setbacks, lot coverage, and zoning requirements of the City's code.