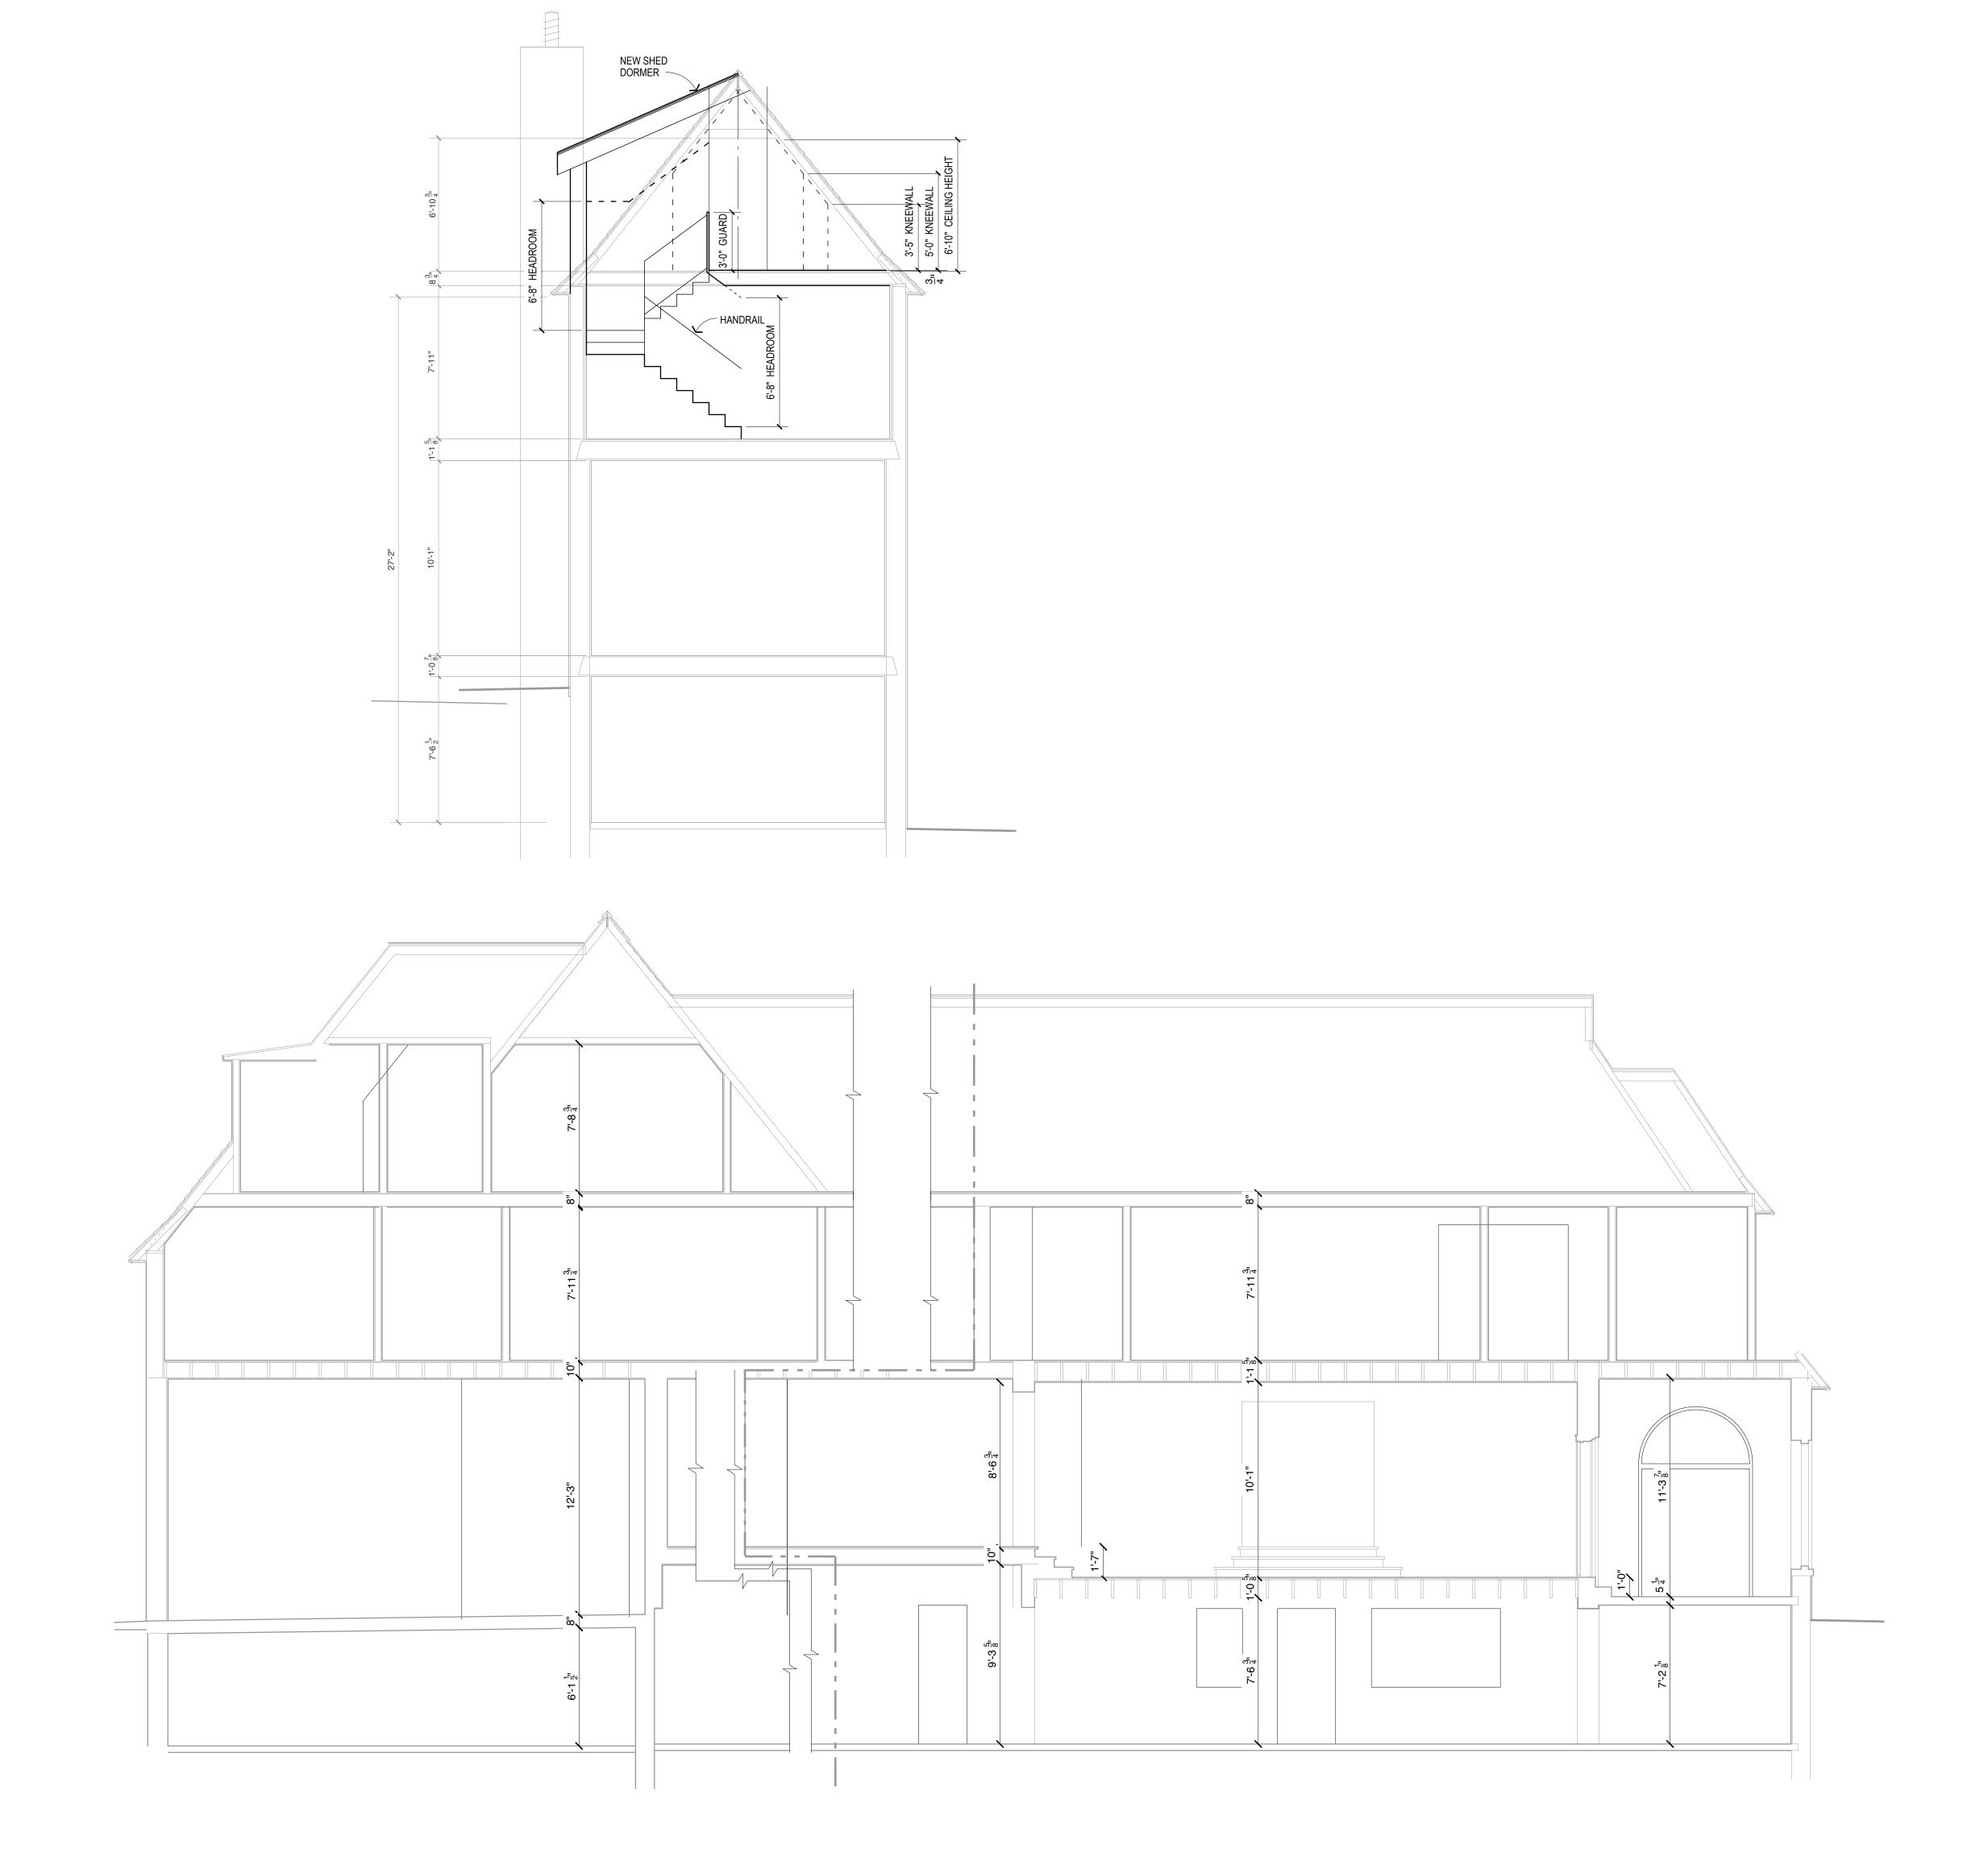

The Certificate of Appropriateness request entails the demolition of the existing attached I  $\frac{1}{2}$  stall garage and replacing it with a two-stall garage addition with living space above. The proposed addition will be consistent with the current building materials.

STAFF REPORT Page 2

Homes with attached garages are common in the Country Cub District, where roughly one-third of the houses constructed during the district's period of historical significance (1924-1944) had attached garages. The construction of additional living space above the attached garage is also common. Based on the plans presented, the proposed replacement garage meets the design guidelines in the district plan of treatment. It matches the architectural character of the house and will not detract from the historic significance of the neighborhood. The design of the second-floor addition also appears to be compatible with the historic architecture in size, scale, massing, materials and other visual qualities and no significant character defining architectural features will be altered or destroyed. I recommend approval of the COA.

The façade of the addition will be an extension of the current structure, keeping the roof form consistent and height compatible with adjacent existing homes. The exterior finishes will also be consistent with the current materials – including locally sourced brick to match the existing as close as possible.