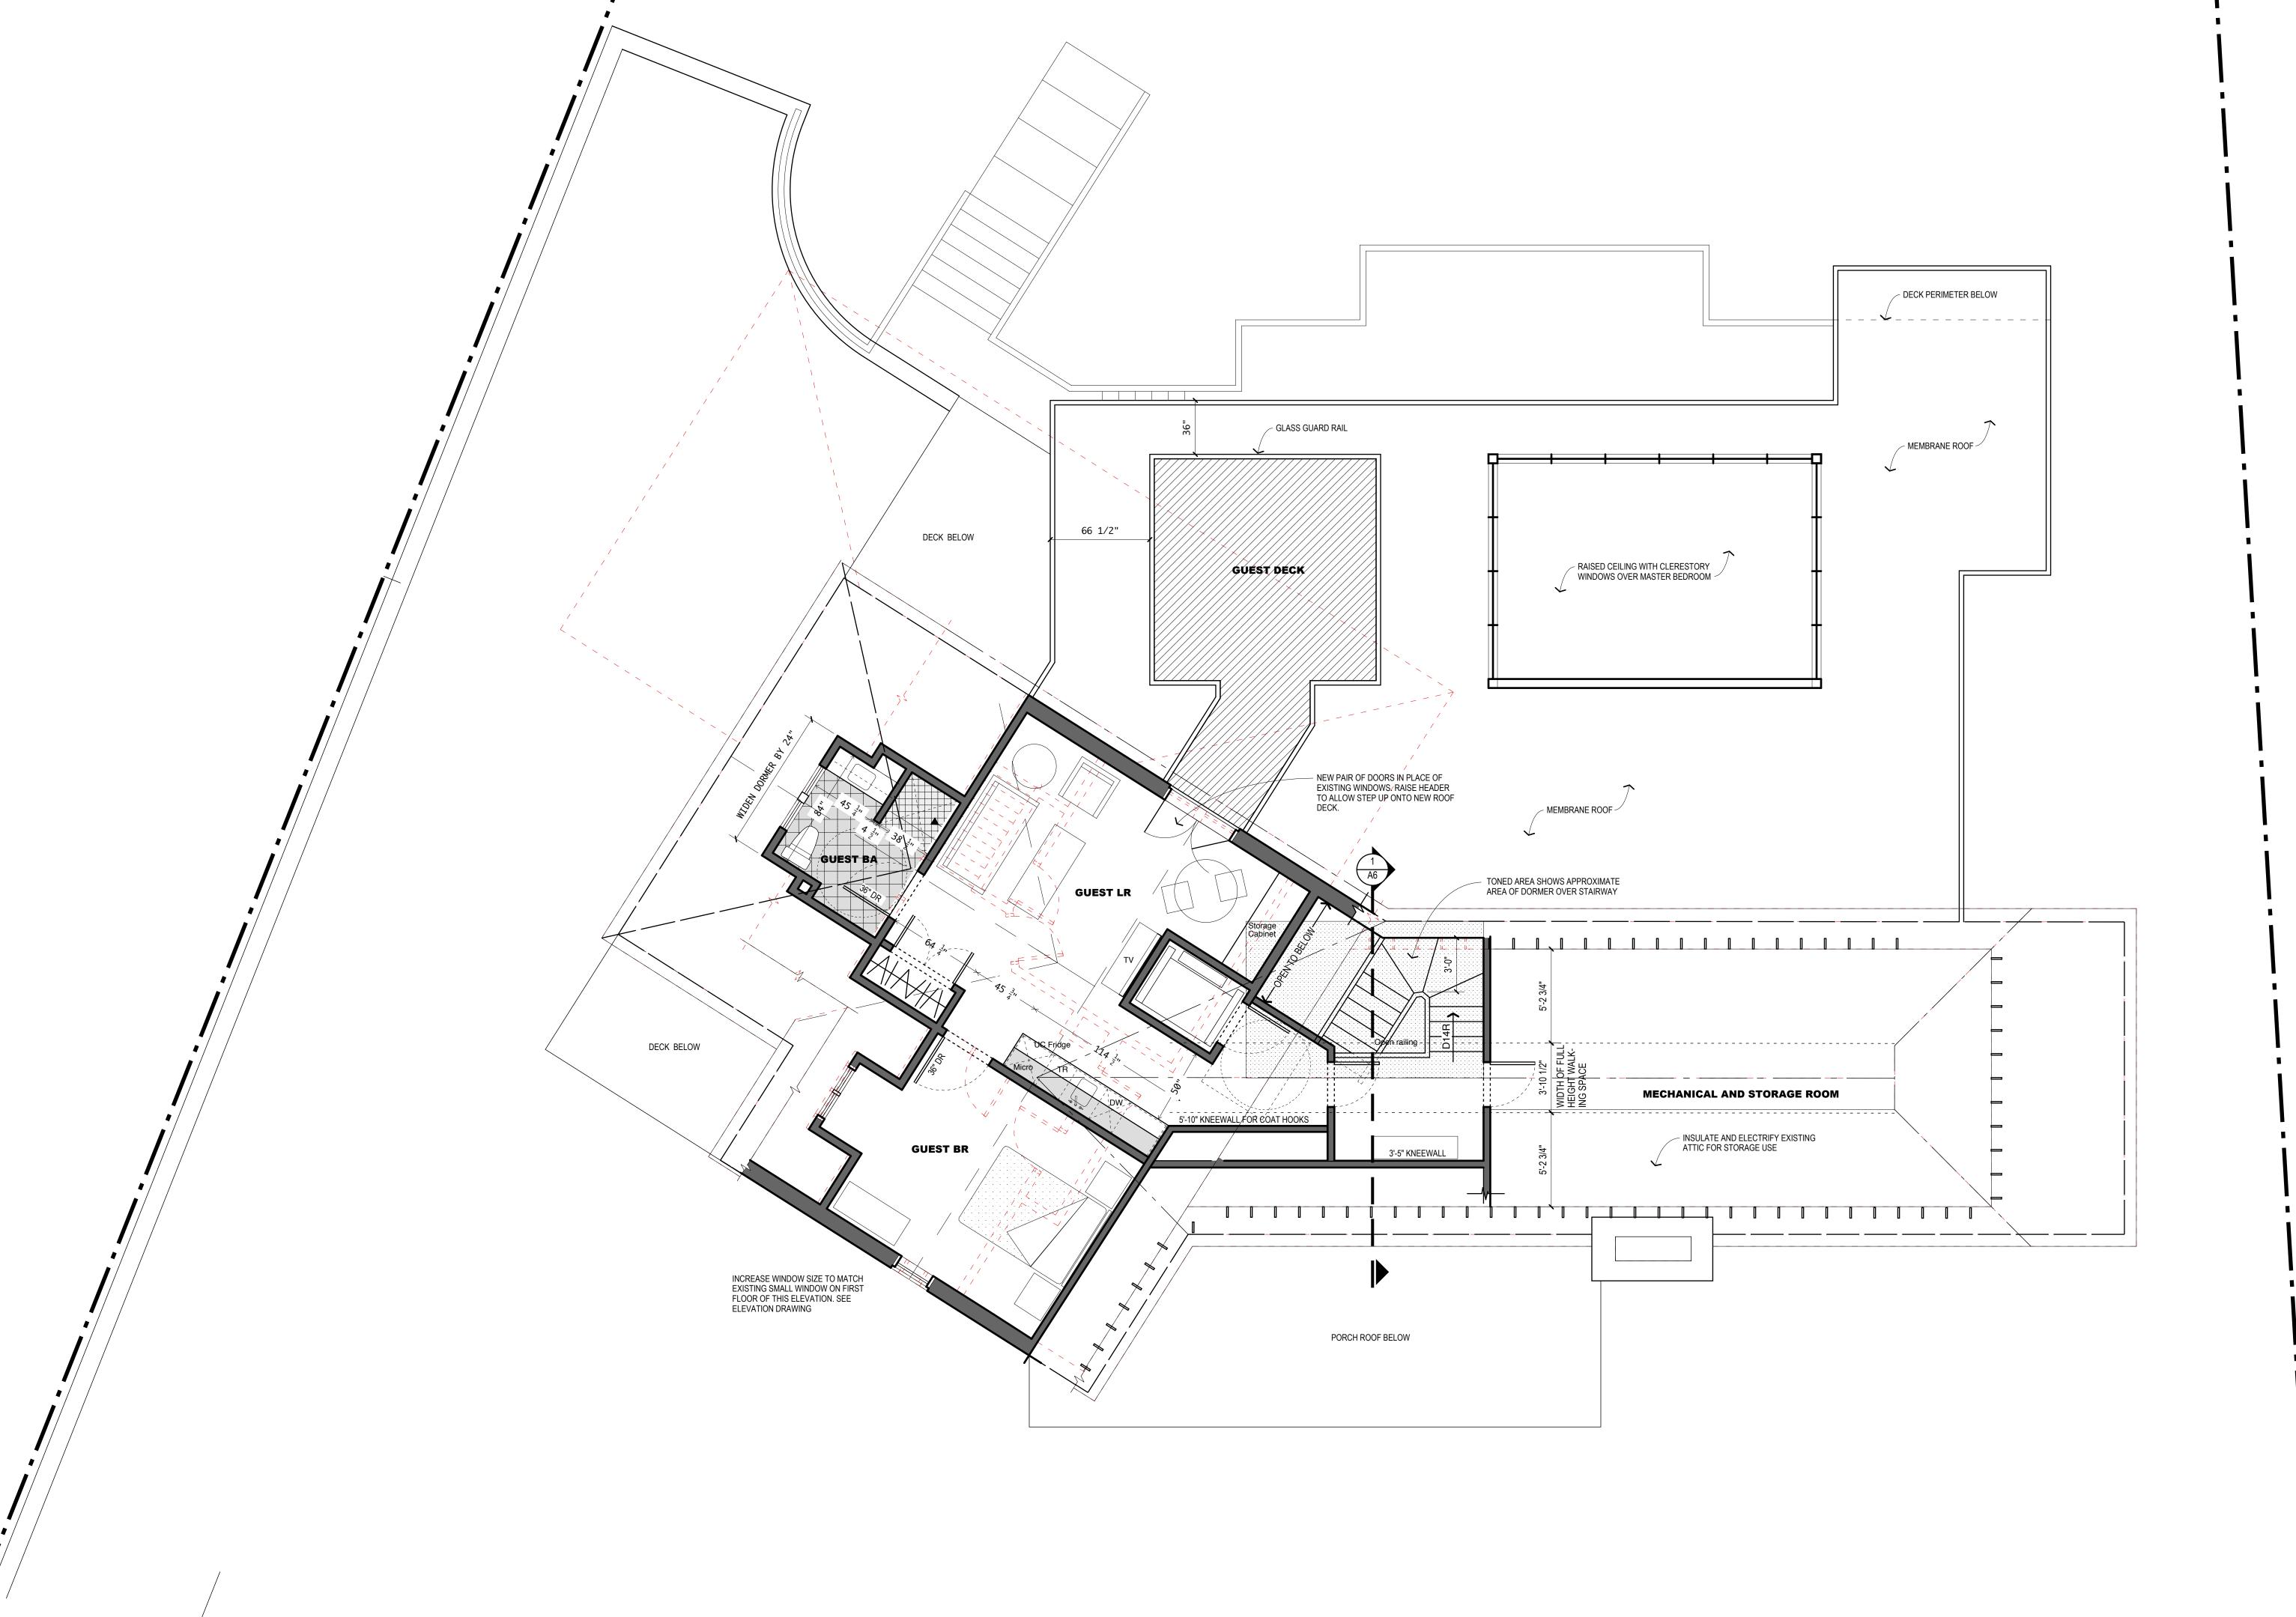

The Certificate of Appropriateness request entails the demolition of the existing attached I  $\frac{1}{2}$  stall garage and replacing it with a two-stall garage addition with living space above. The proposed addition will be consistent with the current building materials.

STAFF REPORT Page 2

Homes with attached garages are common in the Country Cub District, where roughly one-third of the houses constructed during the district's period of historical significance (1924-1944) had attached garages. The construction of additional living space above the attached garage is also common. Based on the plans presented, the proposed replacement garage meets the design guidelines in the district plan of treatment. It matches the architectural character of the house and will not detract from the historic significance of the neighborhood. The design of the second-floor addition also appears to be compatible with the historic architecture in size, scale, massing, materials and other visual qualities and no significant character defining architectural features will be altered or destroyed. I recommend approval of the COA.

The façade of the addition will be an extension of the current structure, keeping the roof form consistent and height compatible with adjacent existing homes. The exterior finishes will also be consistent with the current materials – including locally sourced brick to match the existing as close as possible.