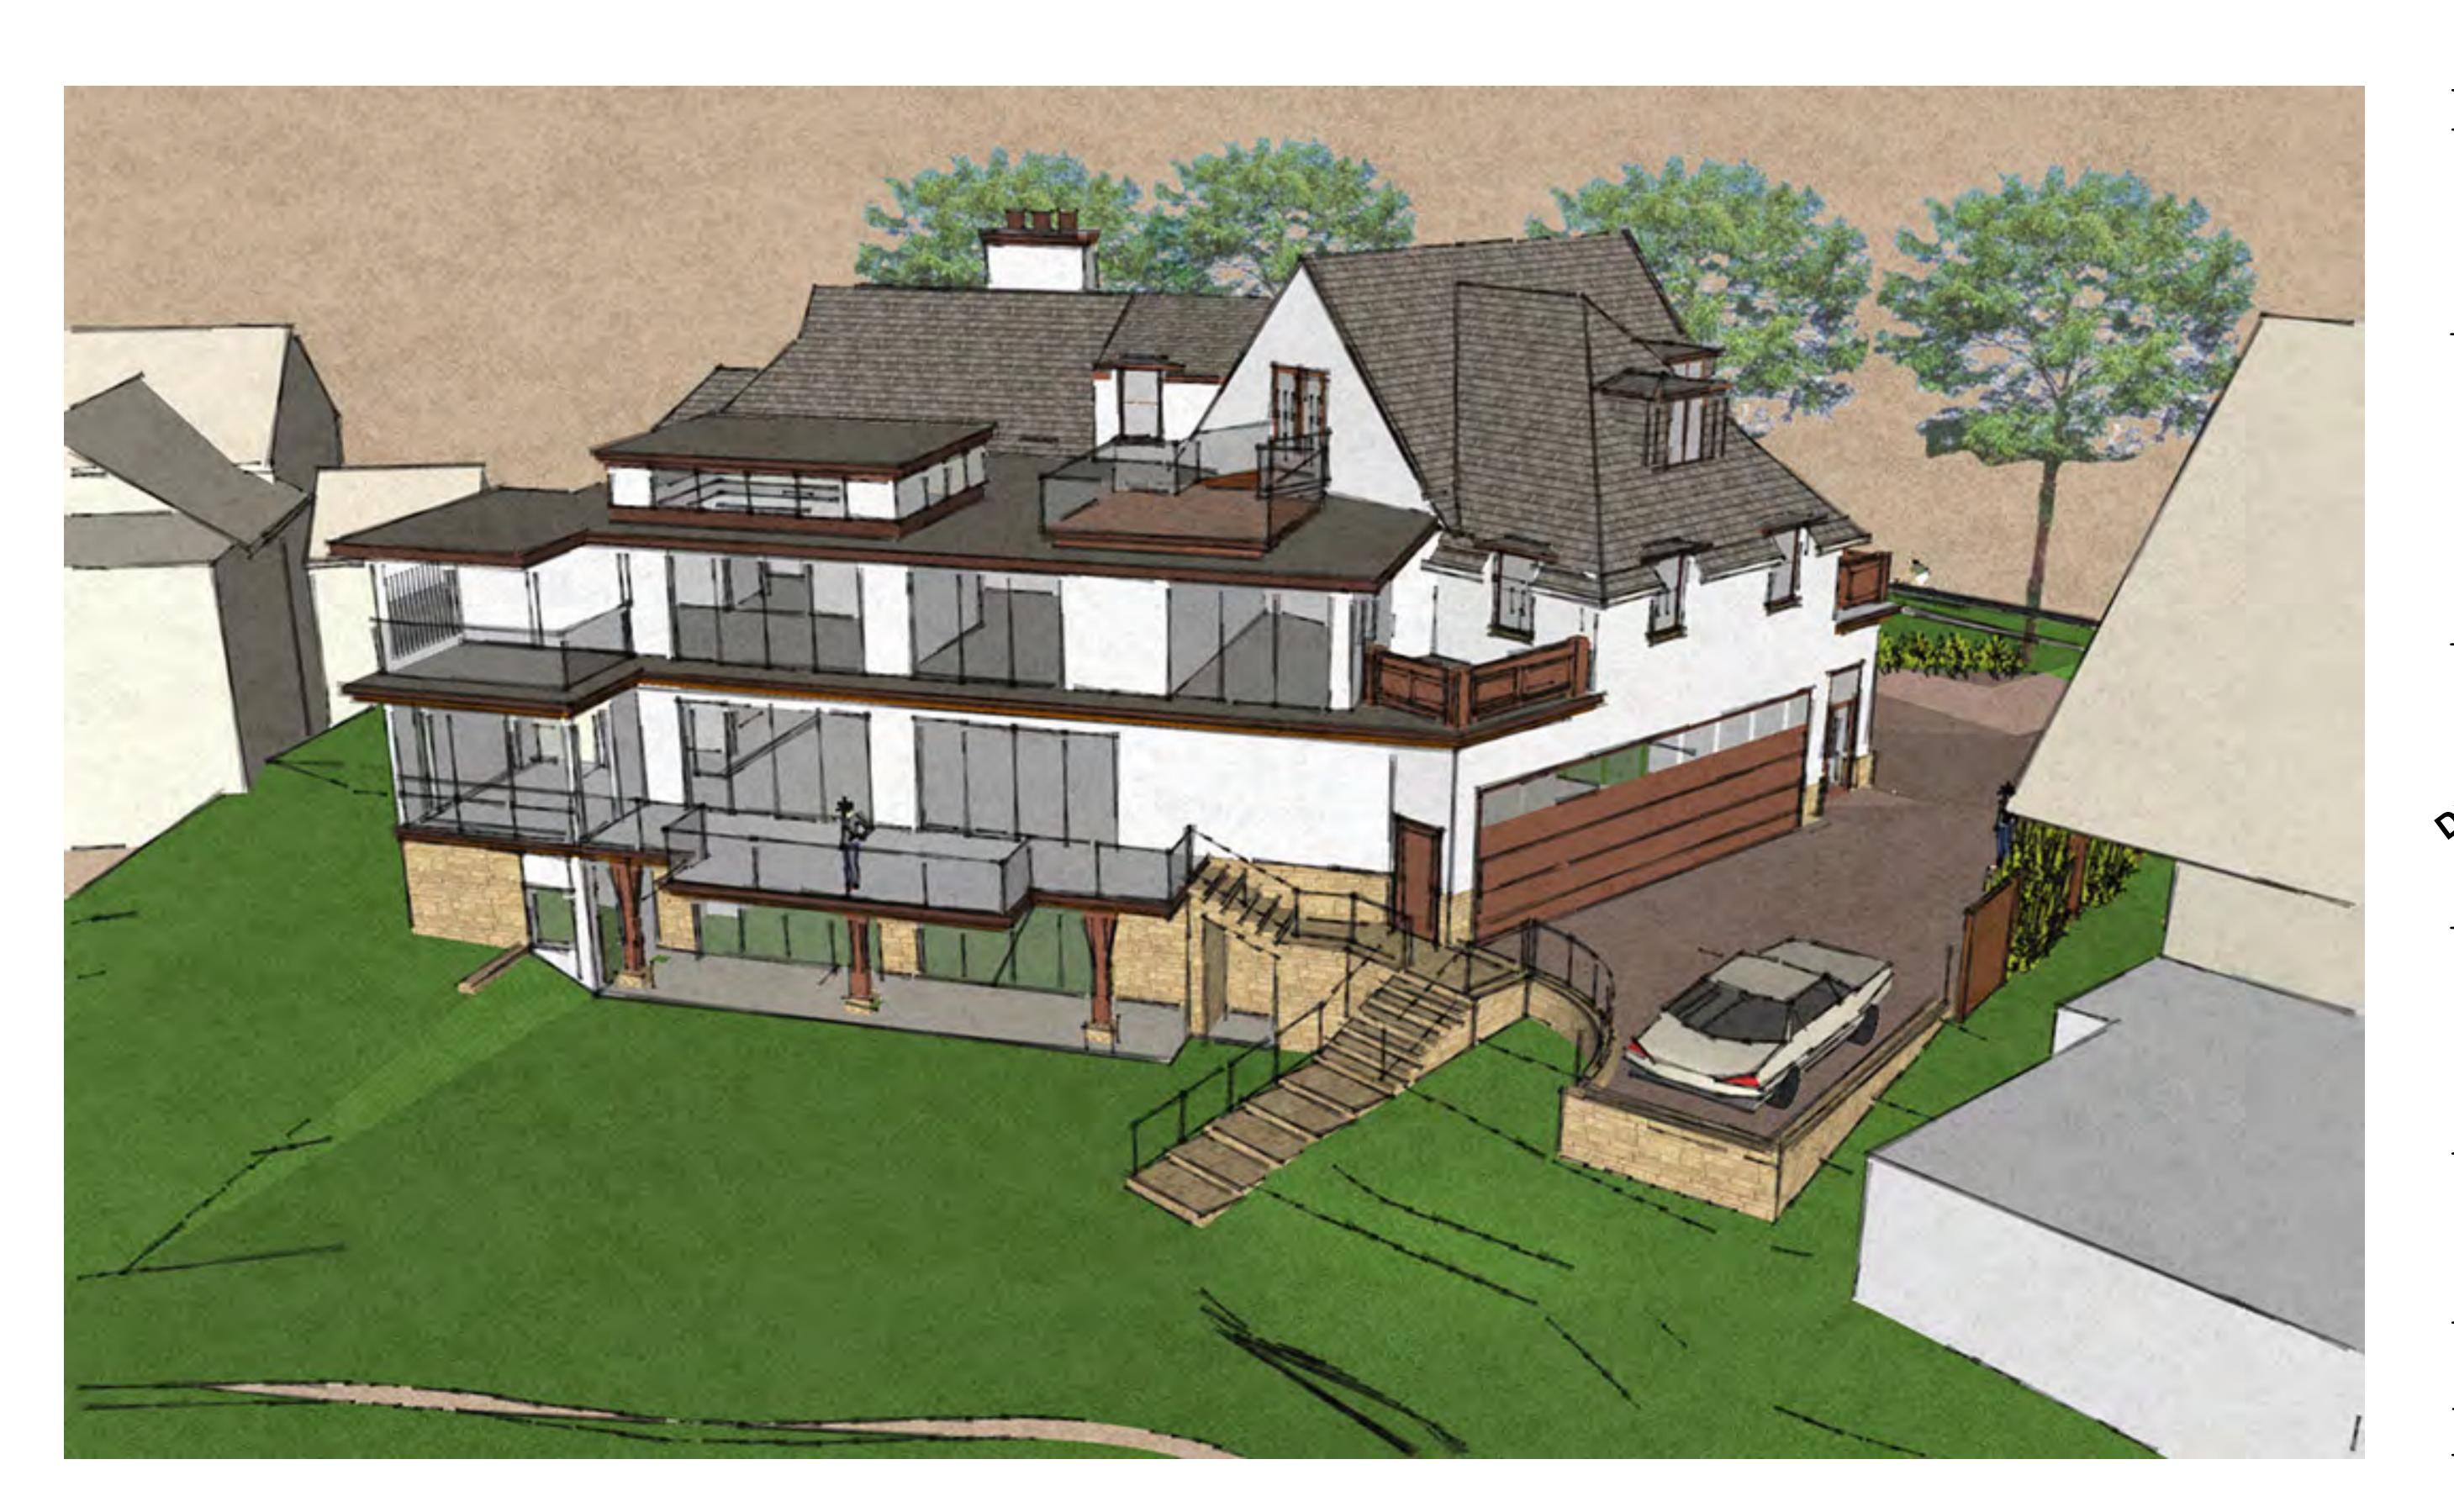

The Certificate of Appropriateness request entails the demolition of the existing attached I  $\frac{1}{2}$  stall garage and replacing it with a two-stall garage addition with living space above. The proposed addition will be consistent with the current building materials.

STAFF REPORT Page 2

Homes with attached garages are common in the Country Cub District, where roughly one-third of the houses constructed during the district's period of historical significance (1924-1944) had attached garages. The construction of additional living space above the attached garage is also common. Based on the plans presented, the proposed replacement garage meets the design guidelines in the district plan of treatment. It matches the architectural character of the house and will not detract from the historic significance of the neighborhood. The design of the second-floor addition also appears to be compatible with the historic architecture in size, scale, massing, materials and other visual qualities and no significant character defining architectural features will be altered or destroyed. I recommend approval of the COA.

#### Conditions for approval:

- The plans presented
- A year-built plaque be installed on the new garage

Edina Heritage Preservation Board - project narrative

The proposed project, at 4508 Bruce Avenue, is a 2-story addition to the rear of the home replacing the existing 1 ½ stall garage with a 2-car garage and additional living space. This addition was thoughtfully designed with the historical aesthetic of the 1938 built home and the Country Club District architectural guidelines in mind.

The façade of the addition will be an extension of the current structure, keeping the roof form consistent and height compatible with adjacent existing homes. The exterior finishes will also be consistent with the current materials – including locally sourced brick to match the existing as close as possible.