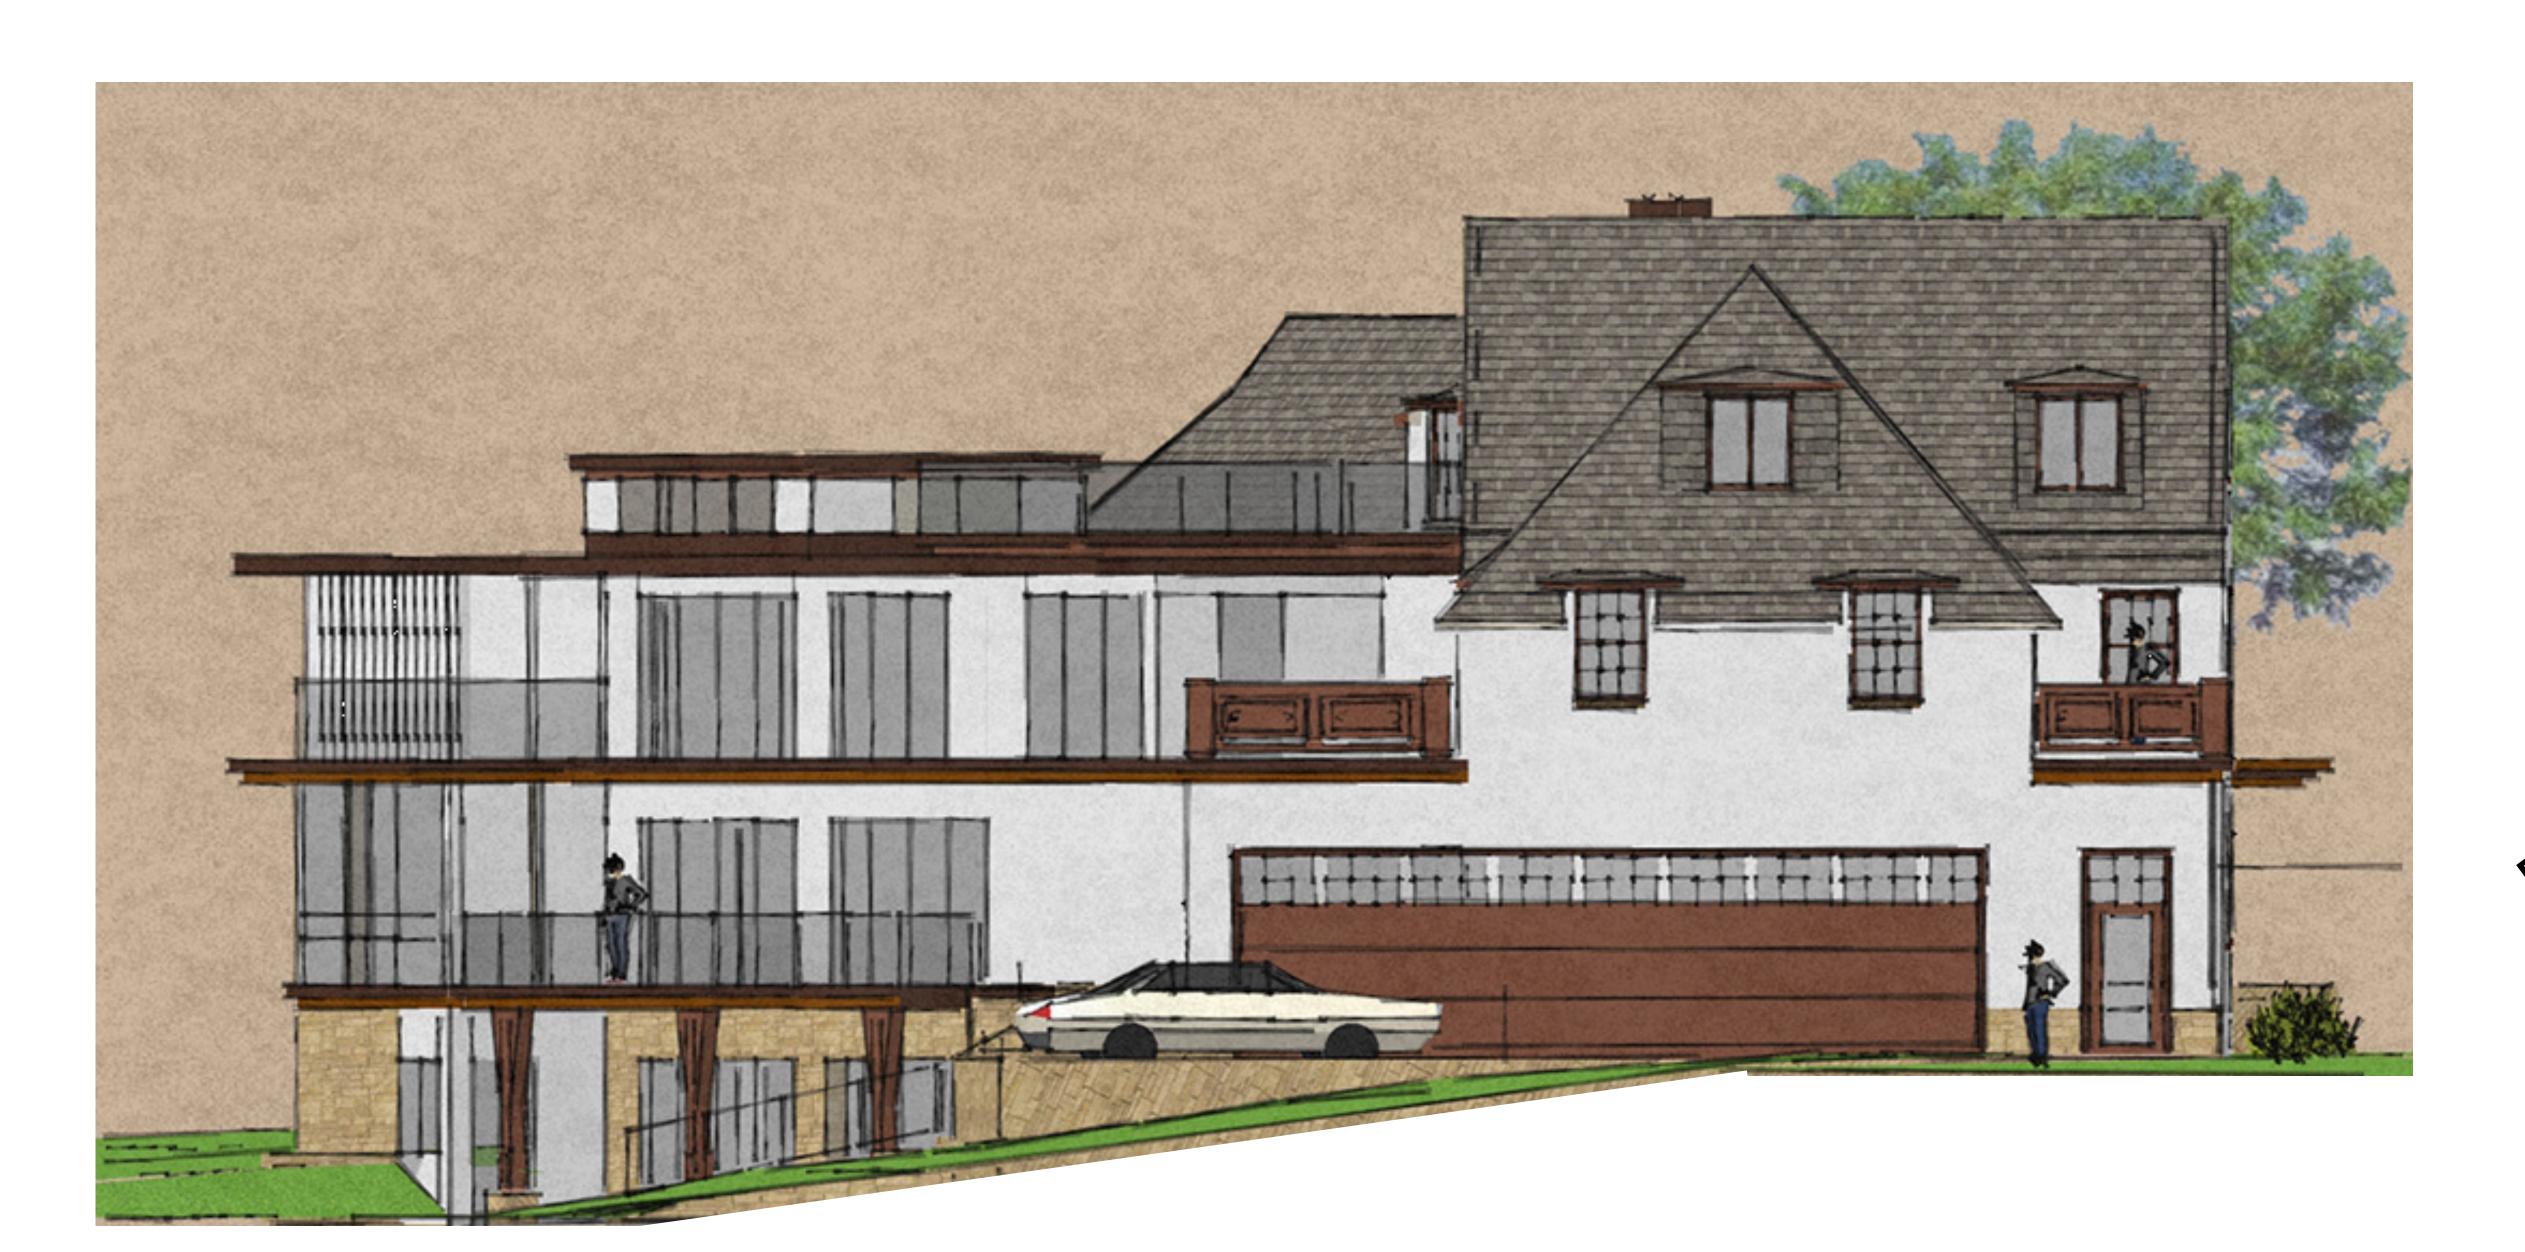

The Certificate of Appropriateness request entails the demolition of the existing attached I  $\frac{1}{2}$  stall garage and replacing it with a two-stall garage addition with living space above. The proposed addition will be consistent with the current building materials.

STAFF REPORT Page 2

Homes with attached garages are common in the Country Cub District, where roughly one-third of the houses constructed during the district's period of historical significance (1924-1944) had attached garages. The construction of additional living space above the attached garage is also common. Based on the plans presented, the proposed replacement garage meets the design guidelines in the district plan of treatment. It matches the architectural character of the house and will not detract from the historic significance of the neighborhood. The design of the second-floor addition also appears to be compatible with the historic architecture in size, scale, massing, materials and other visual qualities and no significant character defining architectural features will be altered or destroyed. I recommend approval of the COA.

The façade of the addition will be an extension of the current structure, keeping the roof form consistent and height compatible with adjacent existing homes. The exterior finishes will also be consistent with the current materials – including locally sourced brick to match the existing as close as possible.