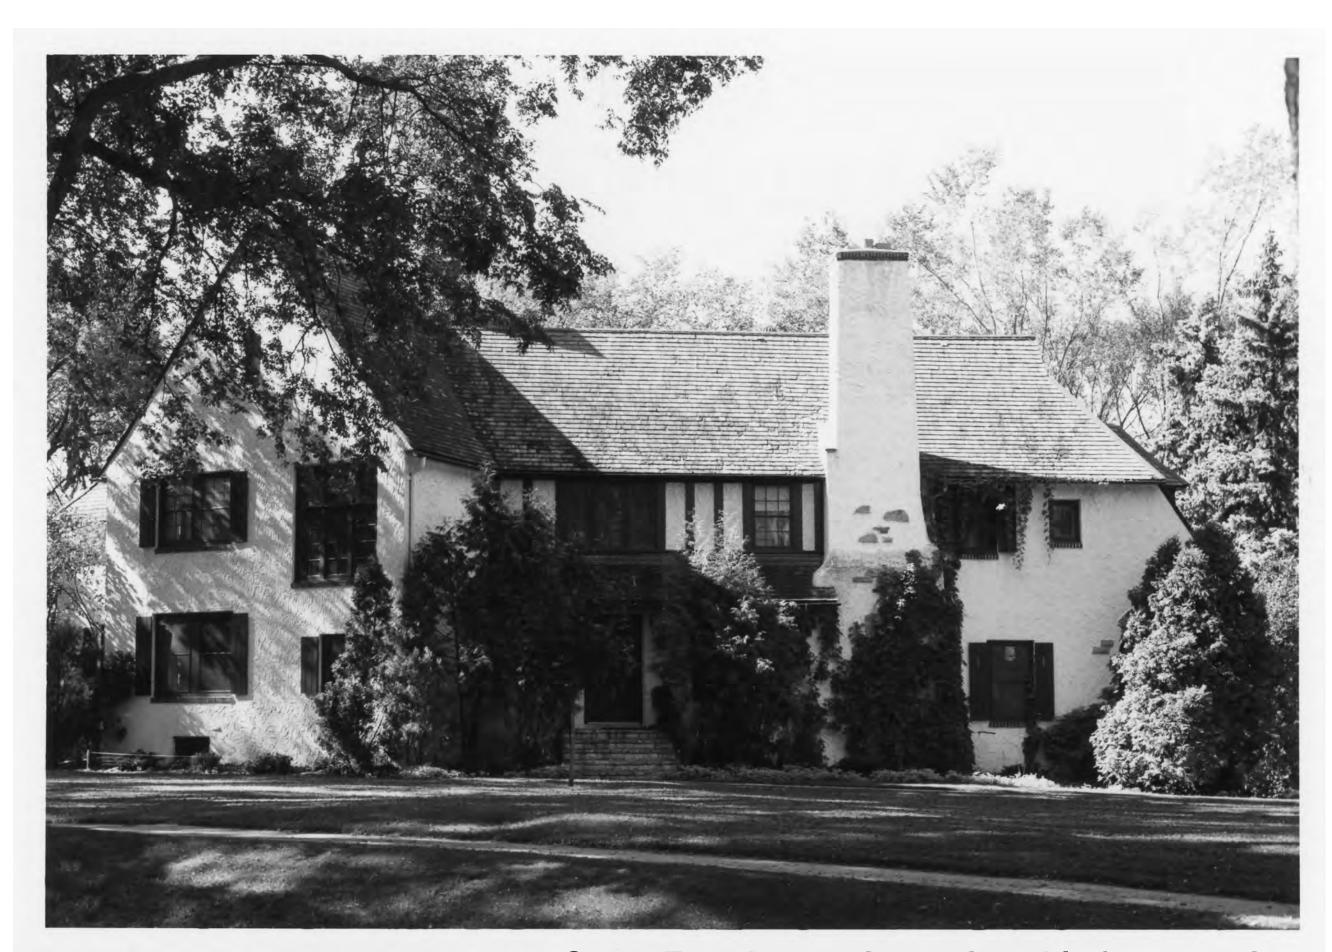

## Information / Background:

The subject property, 4508 Bruce Avenue is located on the west side of Bruce Avenue, south of Sunnyside Road and north of Bridge Street. The home is a two-story Tudor Revival Style built in 1938.

## **Preservation Consultant Robert Vogel's Comments:**

The subject property is a two-story residence built in 1938. For planning purposes, it has been classified as an example of the Tudor Revival style. While the house does not qualify for individual designation as an Edina Heritage Landmark, it contributes to the historical significance of the district as a whole and is therefore considered a heritage preservation resource.