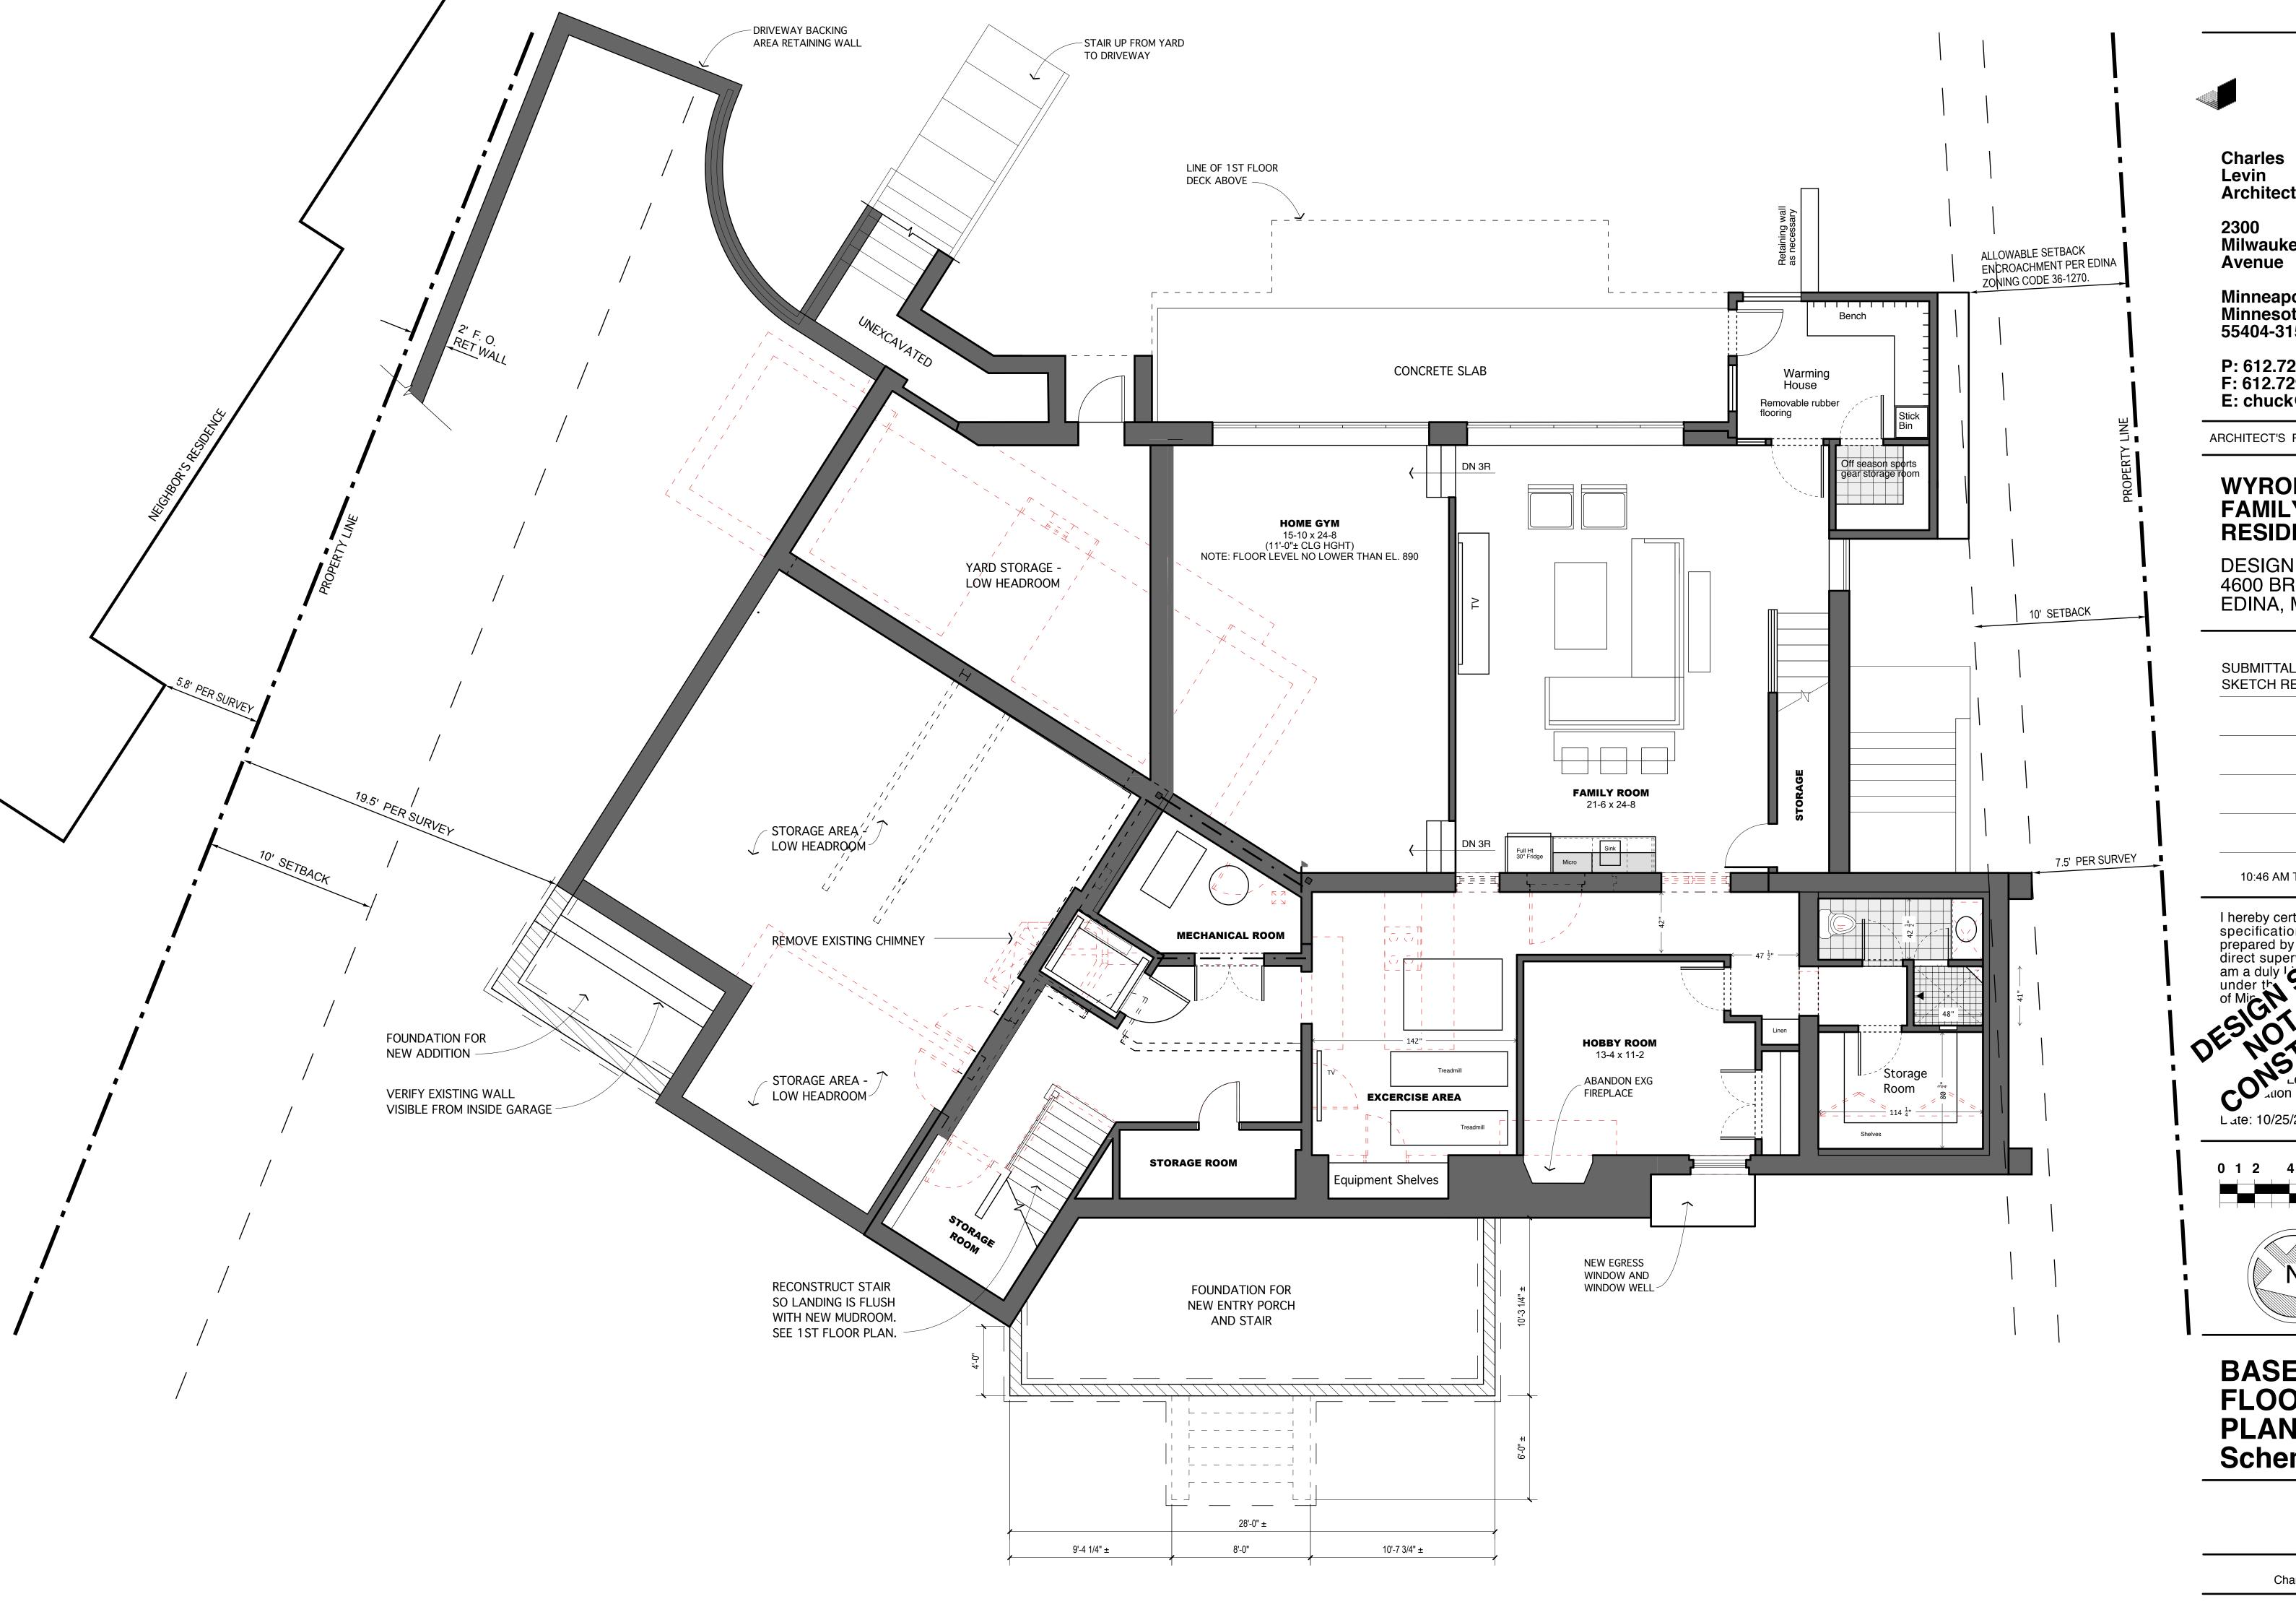

djoining the basement shall not be counted as a story.

The basement will be 54.17% buried, so it will comply. The white is the portion above grade, the pink is the below grade of the existing building and the peach is the below grade of the new.



**VIEW FROM NORTHWEST** 



**VIEW FROM SOUTHWEST** 



Charles Levin Architects

2300 Milwaukee Avenue

Minneapolis Minnesota 55404-3150

P: 612.729.5333 F: 612.729.8351 E: chuck@clevin.com

ARCHITECT'S PROJECT #1581

## WYROBEK FAMILY RESIDENCE

DESIGN STUDY FOR 4600 BROWNDALE EDINA, MN

SUBMITTAL FOR 12/27/19
CERTIFICATE OF
APPROPRIATENESS

10:39 AM 1/9/20

I hereby certify that this an, specification or remains any prepared by me and direct supervision and a duly lie under the of Mir.

Levin Late: 10/25/2019

## BASEMENT STORY STUDY

A0.5



Milwaukee **Avenue** 

Minneapolis Minnesota 55404-3150

P: 612.729.5333 F: 612.729.8351 E: chuck@clevin.com

ARCHITECT'S PROJECT #1581

## **WYROBEK FAMILY RESIDENCE**

**DESIGN STUDY FOR** 4600 BROWNDALE EDINA, MN

SUBMITTAL FOR SKETCH REVIEW 1/8/20

10:46 AM Thu, Jan 9, 2020

I hereby certify that this specification or rer Late: 10/25/2019



**BASEMENT** FLOOR PLAN Scheme C

**A2.0** 





P: 612.729.5333 F: 612.729.8351 E: chuck@clevin.com

# **WYROBEK RESIDENCE**

DESIGN STUDY FOR 4600 BROWNDALE EDINA, MN

SUBMITTAL FOR SKETCH REVIEW 1/8/20

10:49 AM Thu, Jan 9, 2020

I hereby certify that this specification or rem



2nd FLOOR PLAN Scheme C

A4.0





2300 Milwaukee Avenue

Minneapolis Minnesota 55404-3150

P: 612.729.5333 F: 612.729.8351 E: chuck@clevin.com

ARCHITECT'S PROJECT #