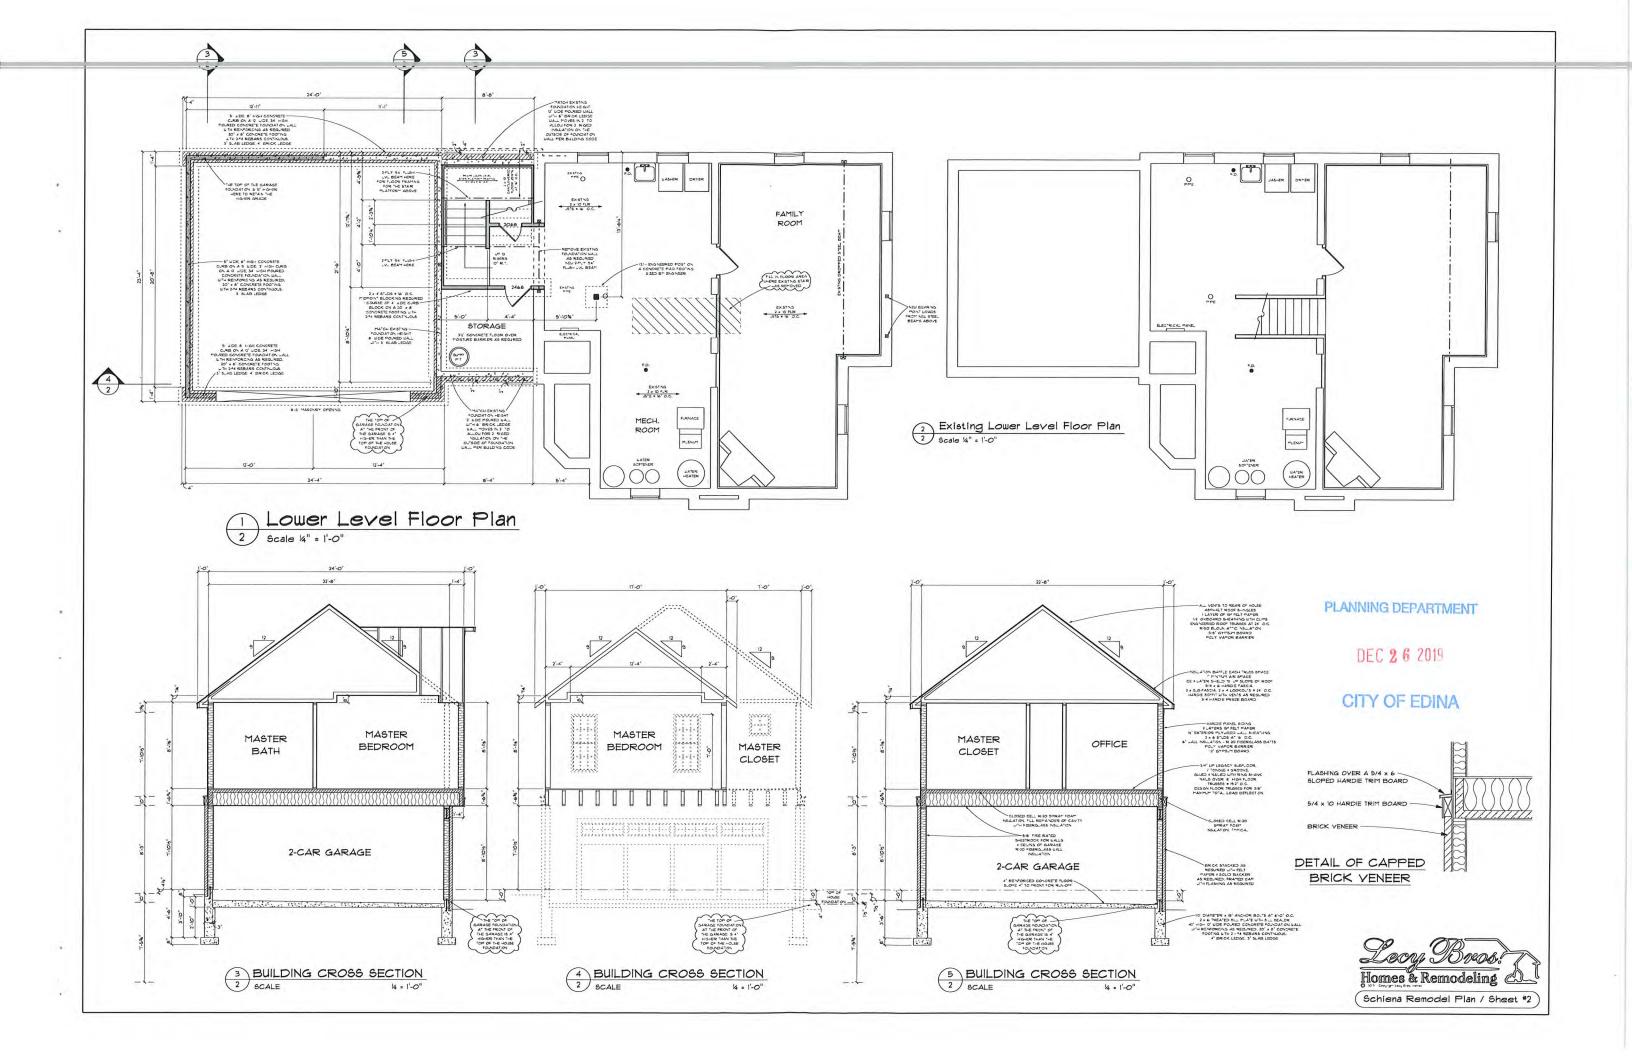

The Certificate of Appropriateness request entails the demolition of the existing attached I  $\frac{1}{2}$  stall garage and replacing it with a two-stall garage addition with living space above. The proposed addition will be consistent with the current building materials.

STAFF REPORT Page 2

Homes with attached garages are common in the Country Cub District, where roughly one-third of the houses constructed during the district's period of historical significance (1924-1944) had attached garages. The construction of additional living space above the attached garage is also common. Based on the plans presented, the proposed replacement garage meets the design guidelines in the district plan of treatment. It matches the architectural character of the house and will not detract from the historic significance of the neighborhood. The design of the second-floor addition also appears to be compatible with the historic architecture in size, scale, massing, materials and other visual qualities and no significant character defining architectural features will be altered or destroyed. I recommend approval of the COA.