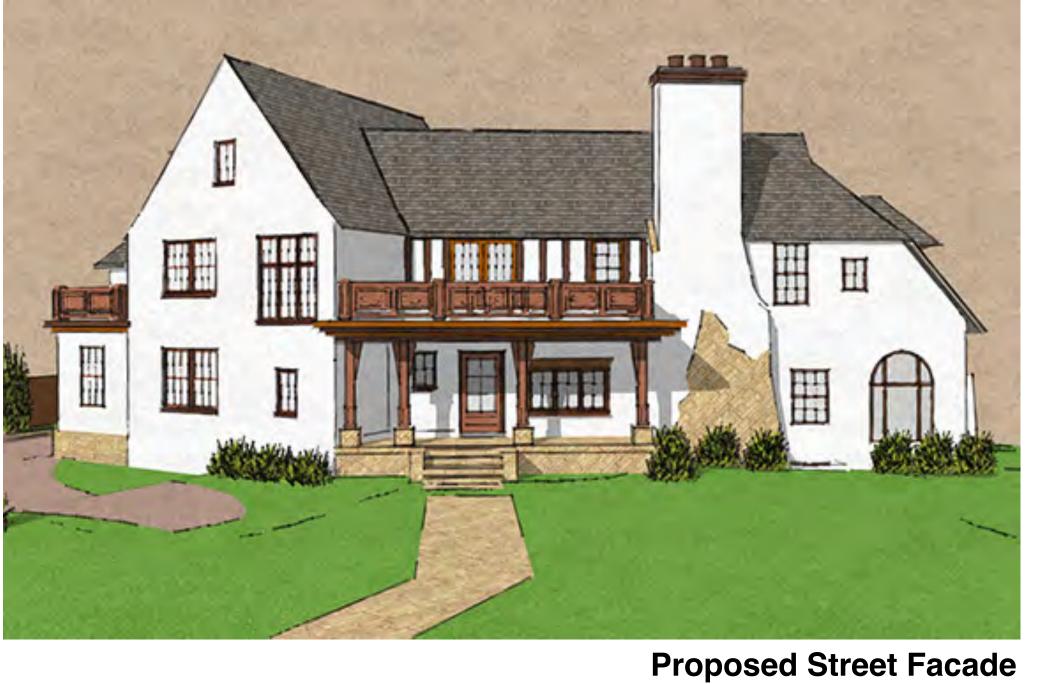

## Information / Background:

The subject property, 4508 Bruce Avenue is located on the west side of Bruce Avenue, south of Sunnyside Road and north of Bridge Street. The home is a two-story Tudor Revival Style built in 1938.

## **Preservation Consultant Robert Vogel's Comments:**

The subject property is a two-story residence built in 1938. For planning purposes, it has been classified as an example of the Tudor Revival style. While the house does not qualify for individual designation as an Edina Heritage Landmark, it contributes to the historical significance of the district as a whole and is therefore considered a heritage preservation resource.

STAFF REPORT Page 2

Homes with attached garages are common in the Country Cub District, where roughly one-third of the houses constructed during the district's period of historical significance (1924-1944) had attached garages. The construction of additional living space above the attached garage is also common. Based on the plans presented, the proposed replacement garage meets the design guidelines in the district plan of treatment. It matches the architectural character of the house and will not detract from the historic significance of the neighborhood. The design of the second-floor addition also appears to be compatible with the historic architecture in size, scale, massing, materials and other visual qualities and no significant character defining architectural features will be altered or destroyed. I recommend approval of the COA.

The façade of the addition will be an extension of the current structure, keeping the roof form consistent and height compatible with adjacent existing homes. The exterior finishes will also be consistent with the current materials – including locally sourced brick to match the existing as close as possible.