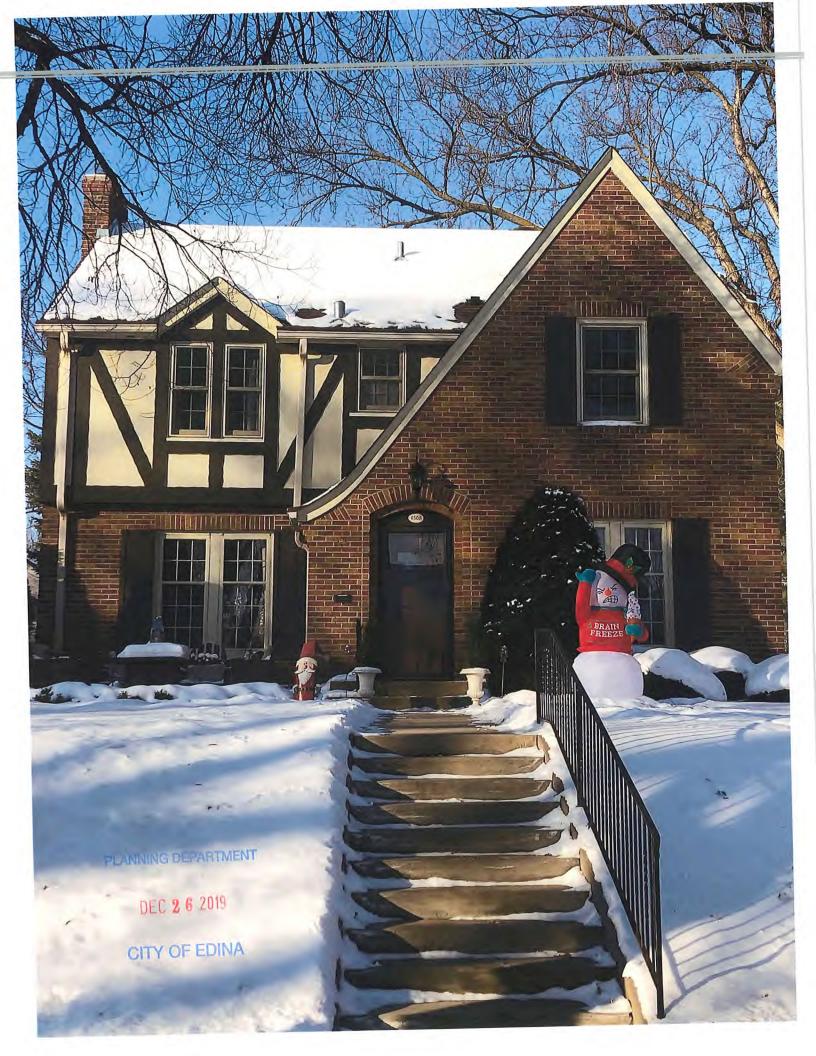

## Information / Background:

The subject property, 4508 Bruce Avenue is located on the west side of Bruce Avenue, south of Sunnyside Road and north of Bridge Street. The home is a two-story Tudor Revival Style built in 1938.

The Certificate of Appropriateness request entails the demolition of the existing attached I  $\frac{1}{2}$  stall garage and replacing it with a two-stall garage addition with living space above. The proposed addition will be consistent with the current building materials.

## **Primary Issues:**

Although the proposed addition will not be visible from the street, it requires a Certificate of Appropriateness. This project requires a Certificate of Appropriateness due to the demolition of the existing attached garage and the construction of the proposed attached garage.

#### Conditions for approval:

- The plans presented
- A year-built plaque be installed on the new garage

Edina Heritage Preservation Board - project narrative

The proposed project, at 4508 Bruce Avenue, is a 2-story addition to the rear of the home replacing the existing 1 ½ stall garage with a 2-car garage and additional living space. This addition was thoughtfully designed with the historical aesthetic of the 1938 built home and the Country Club District architectural guidelines in mind.