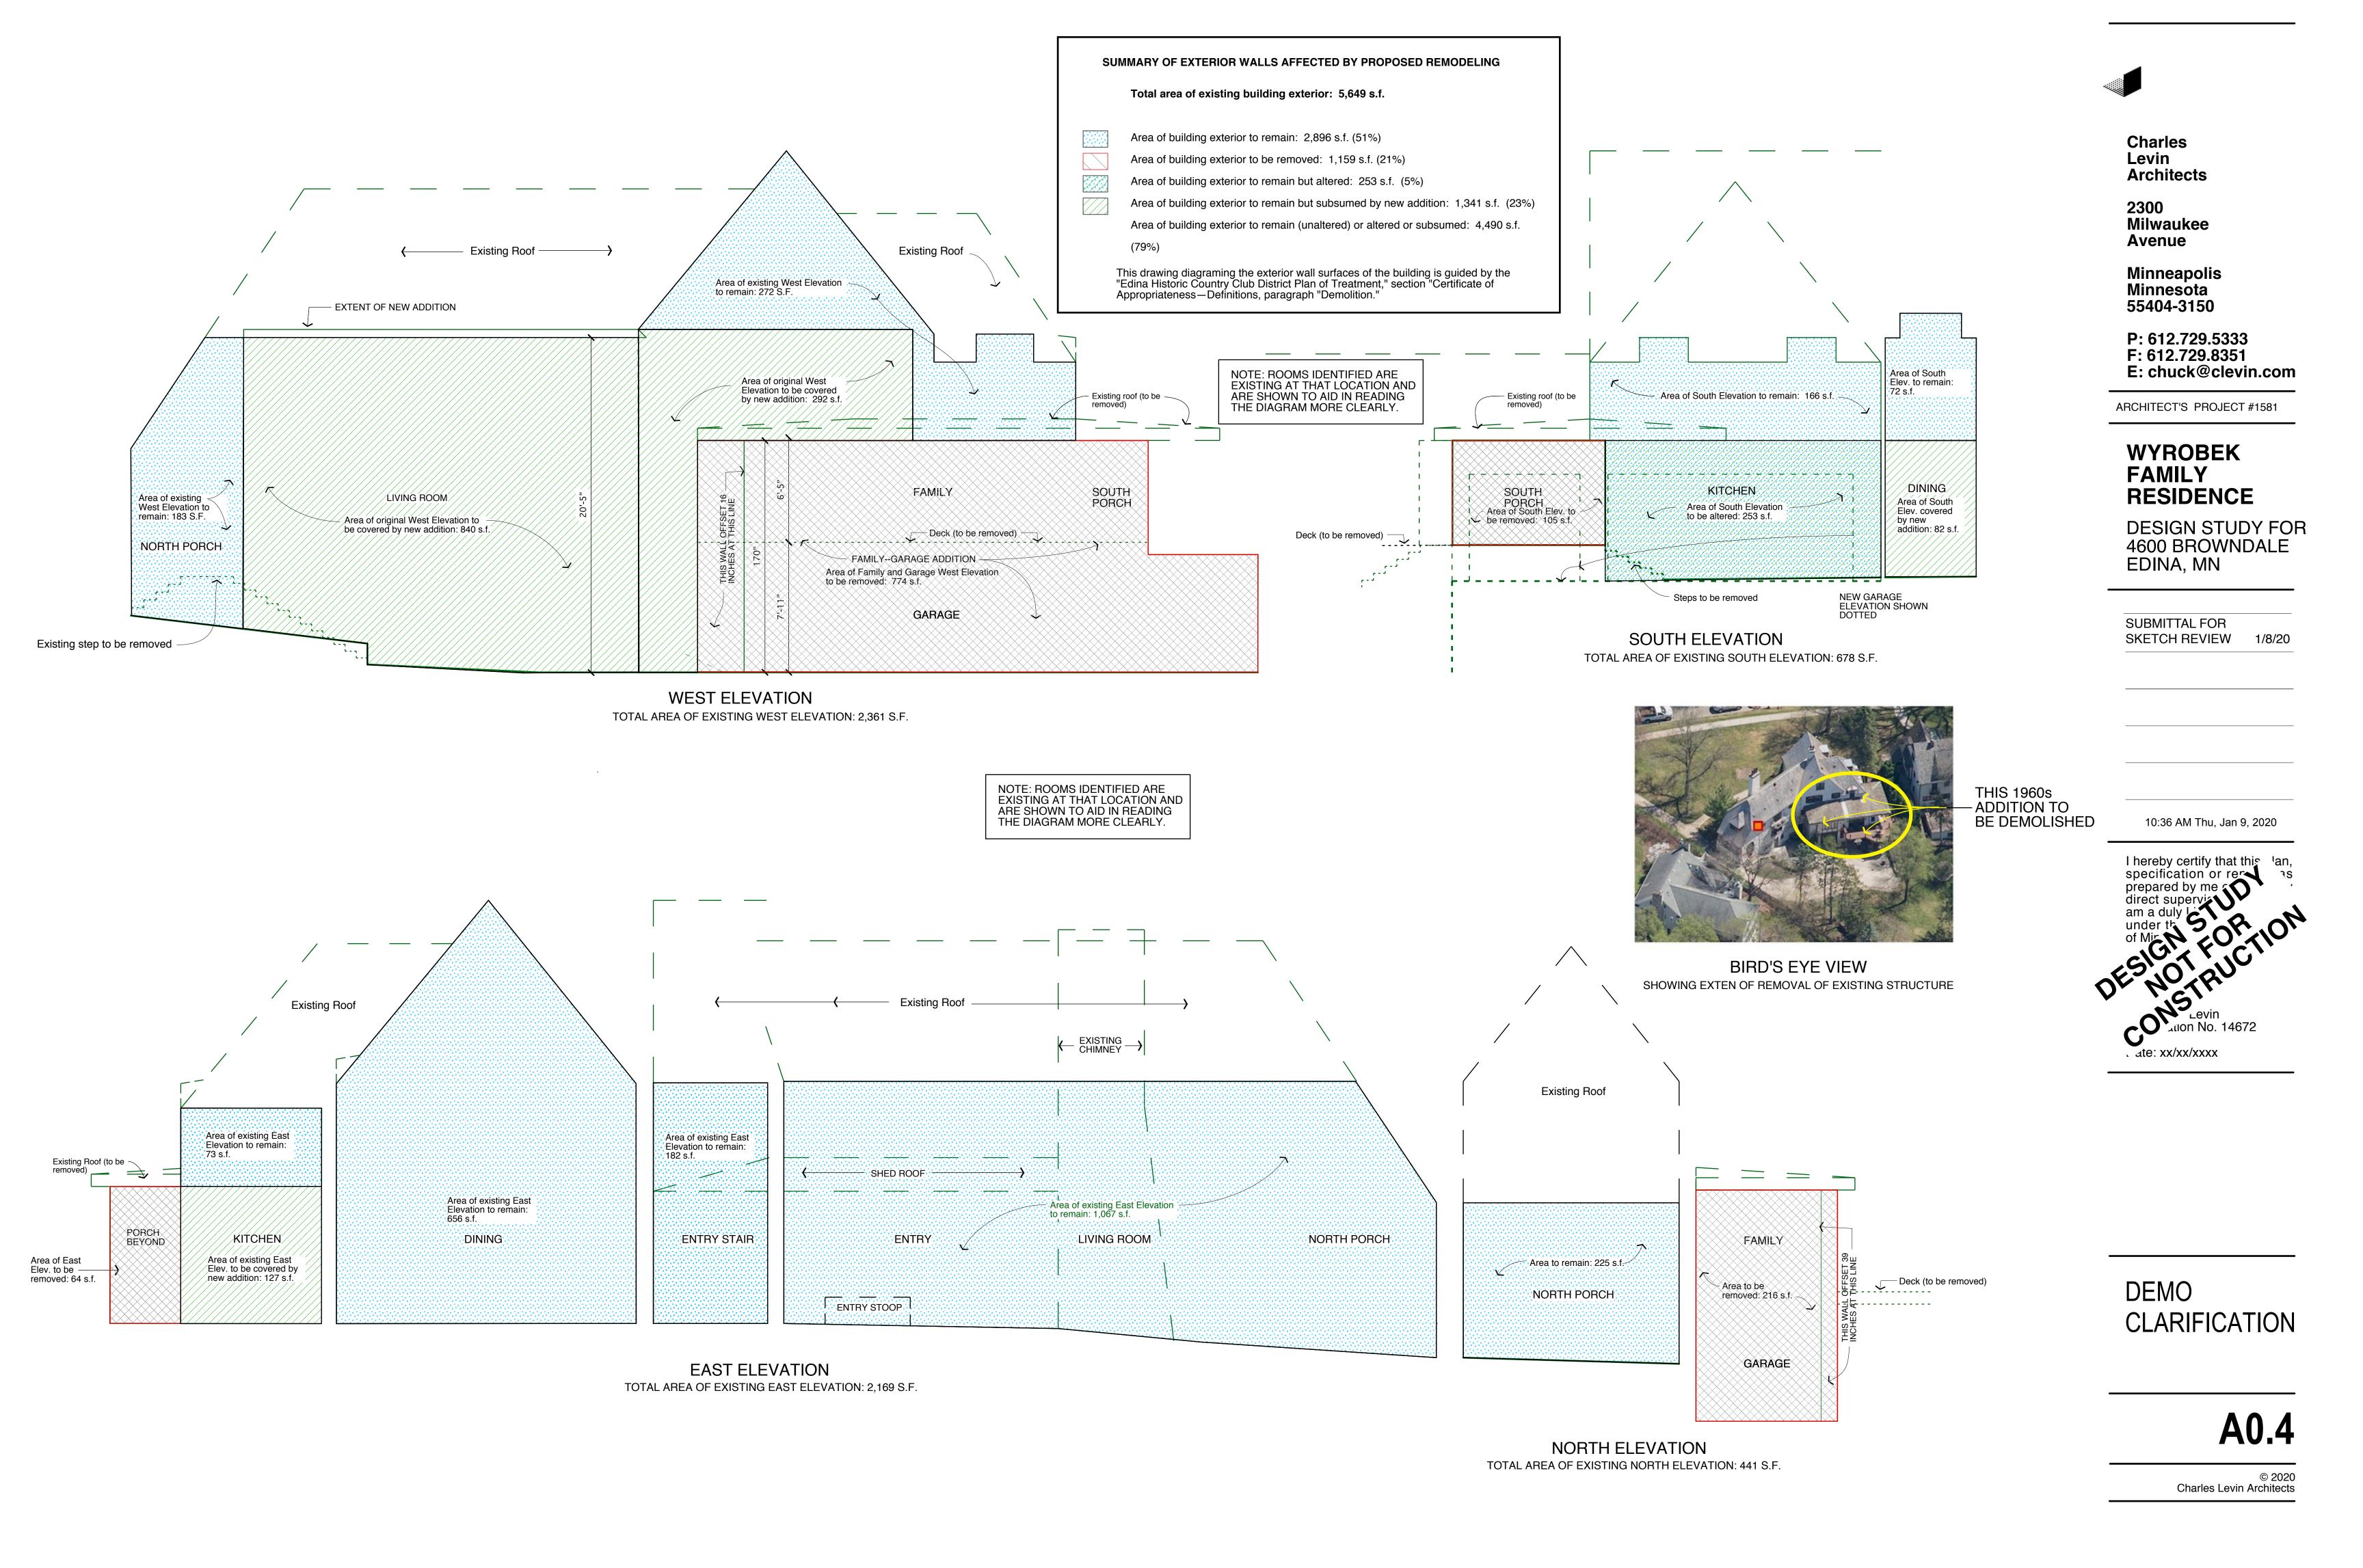

## **Primary Issues:**

Although the proposed addition will not be visible from the street, it requires a Certificate of Appropriateness. This project requires a Certificate of Appropriateness due to the demolition of the existing attached garage and the construction of the proposed attached garage.

## **Preservation Consultant Robert Vogel's Comments:**

The subject property is a two-story residence built in 1938. For planning purposes, it has been classified as an example of the Tudor Revival style. While the house does not qualify for individual designation as an Edina Heritage Landmark, it contributes to the historical significance of the district as a whole and is therefore considered a heritage preservation resource.

STAFF REPORT Page 2

Homes with attached garages are common in the Country Cub District, where roughly one-third of the houses constructed during the district's period of historical significance (1924-1944) had attached garages. The construction of additional living space above the attached garage is also common. Based on the plans presented, the proposed replacement garage meets the design guidelines in the district plan of treatment. It matches the architectural character of the house and will not detract from the historic significance of the neighborhood. The design of the second-floor addition also appears to be compatible with the historic architecture in size, scale, massing, materials and other visual qualities and no significant character defining architectural features will be altered or destroyed. I recommend approval of the COA.