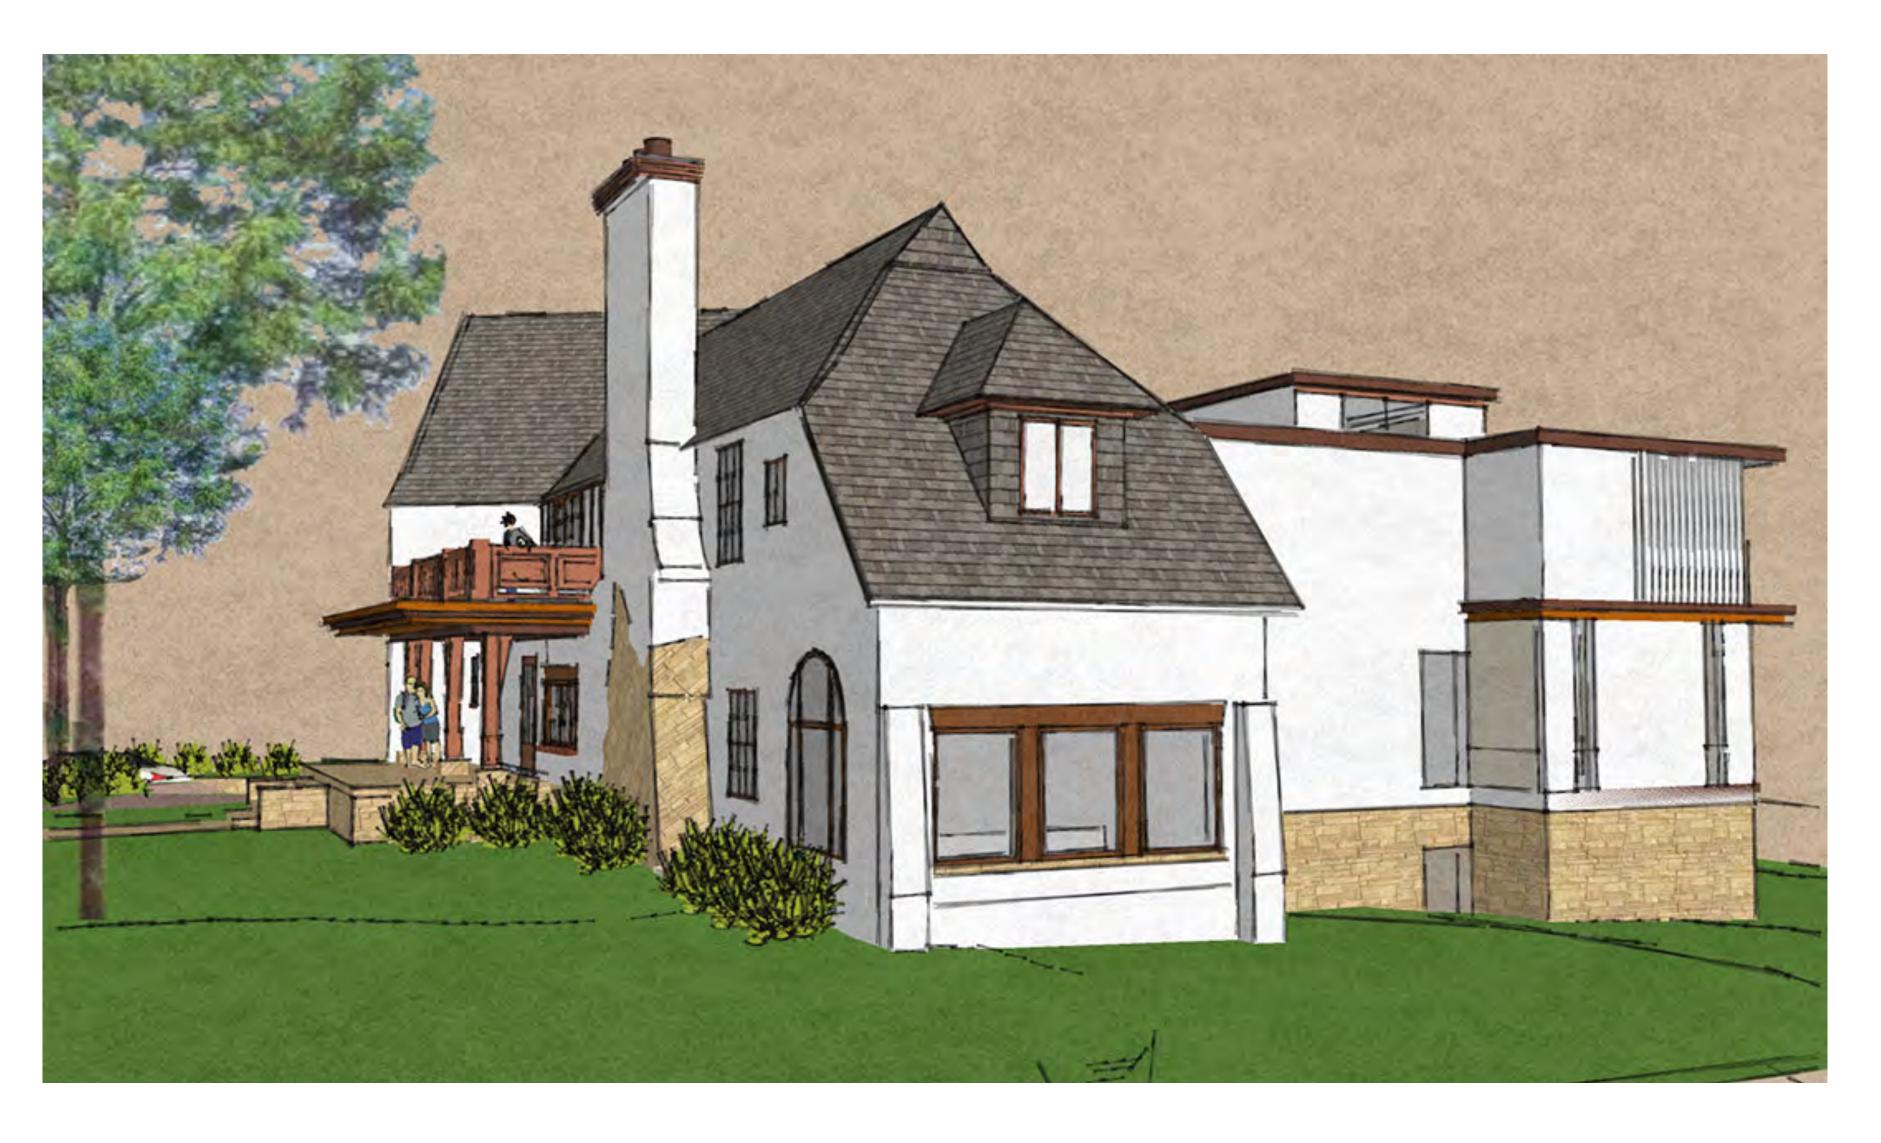

The Certificate of Appropriateness request entails the demolition of the existing attached I  $\frac{1}{2}$  stall garage and replacing it with a two-stall garage addition with living space above. The proposed addition will be consistent with the current building materials.

## **Primary Issues:**

Although the proposed addition will not be visible from the street, it requires a Certificate of Appropriateness. This project requires a Certificate of Appropriateness due to the demolition of the existing attached garage and the construction of the proposed attached garage.

STAFF REPORT Page 2

Homes with attached garages are common in the Country Cub District, where roughly one-third of the houses constructed during the district's period of historical significance (1924-1944) had attached garages. The construction of additional living space above the attached garage is also common. Based on the plans presented, the proposed replacement garage meets the design guidelines in the district plan of treatment. It matches the architectural character of the house and will not detract from the historic significance of the neighborhood. The design of the second-floor addition also appears to be compatible with the historic architecture in size, scale, massing, materials and other visual qualities and no significant character defining architectural features will be altered or destroyed. I recommend approval of the COA.

The façade of the addition will be an extension of the current structure, keeping the roof form consistent and height compatible with adjacent existing homes. The exterior finishes will also be consistent with the current materials – including locally sourced brick to match the existing as close as possible.