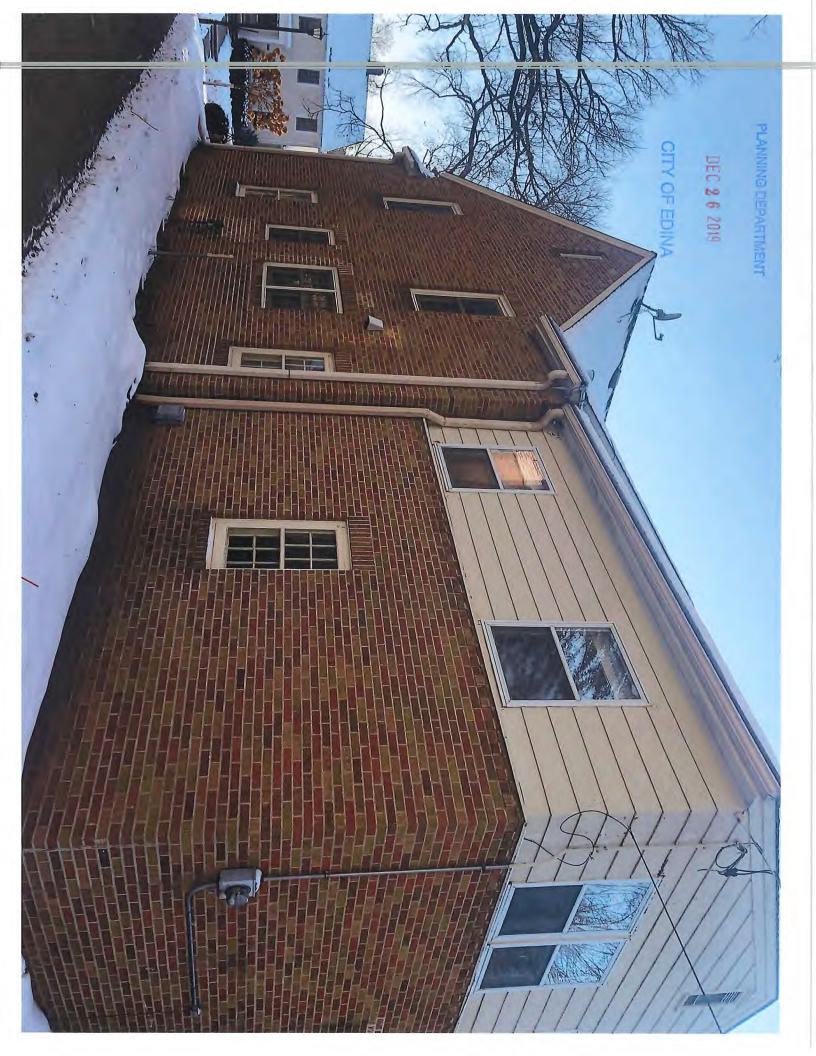

## Information / Background:

The subject property, 4508 Bruce Avenue is located on the west side of Bruce Avenue, south of Sunnyside Road and north of Bridge Street. The home is a two-story Tudor Revival Style built in 1938.

## **Preservation Consultant Robert Vogel's Comments:**

The subject property is a two-story residence built in 1938. For planning purposes, it has been classified as an example of the Tudor Revival style. While the house does not qualify for individual designation as an Edina Heritage Landmark, it contributes to the historical significance of the district as a whole and is therefore considered a heritage preservation resource.

The façade of the addition will be an extension of the current structure, keeping the roof form consistent and height compatible with adjacent existing homes. The exterior finishes will also be consistent with the current materials – including locally sourced brick to match the existing as close as possible.