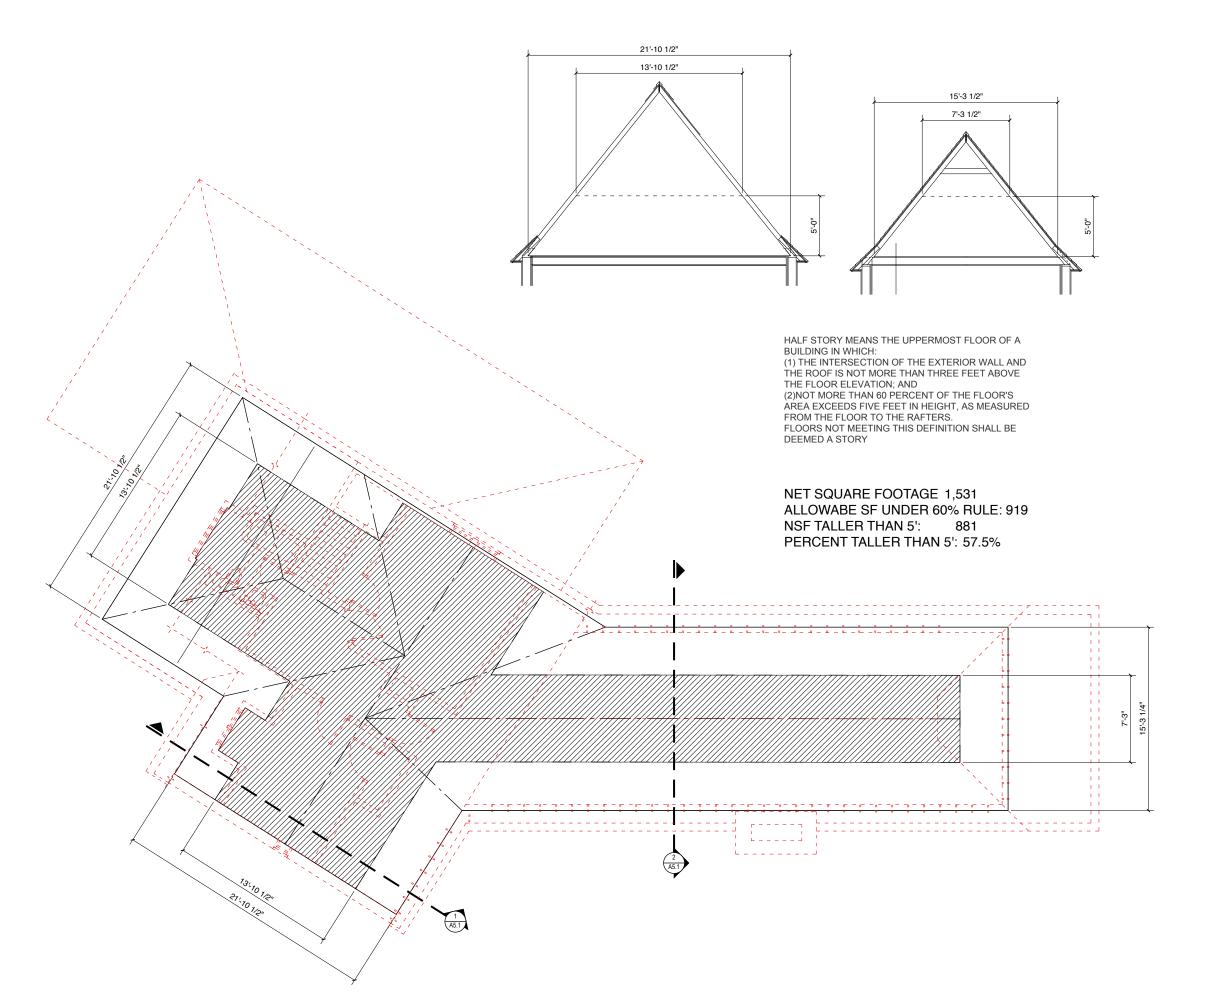

The Certificate of Appropriateness request entails the demolition of the existing attached I  $\frac{1}{2}$  stall garage and replacing it with a two-stall garage addition with living space above. The proposed addition will be consistent with the current building materials.

STAFF REPORT Page 2

Homes with attached garages are common in the Country Cub District, where roughly one-third of the houses constructed during the district's period of historical significance (1924-1944) had attached garages. The construction of additional living space above the attached garage is also common. Based on the plans presented, the proposed replacement garage meets the design guidelines in the district plan of treatment. It matches the architectural character of the house and will not detract from the historic significance of the neighborhood. The design of the second-floor addition also appears to be compatible with the historic architecture in size, scale, massing, materials and other visual qualities and no significant character defining architectural features will be altered or destroyed. I recommend approval of the COA.