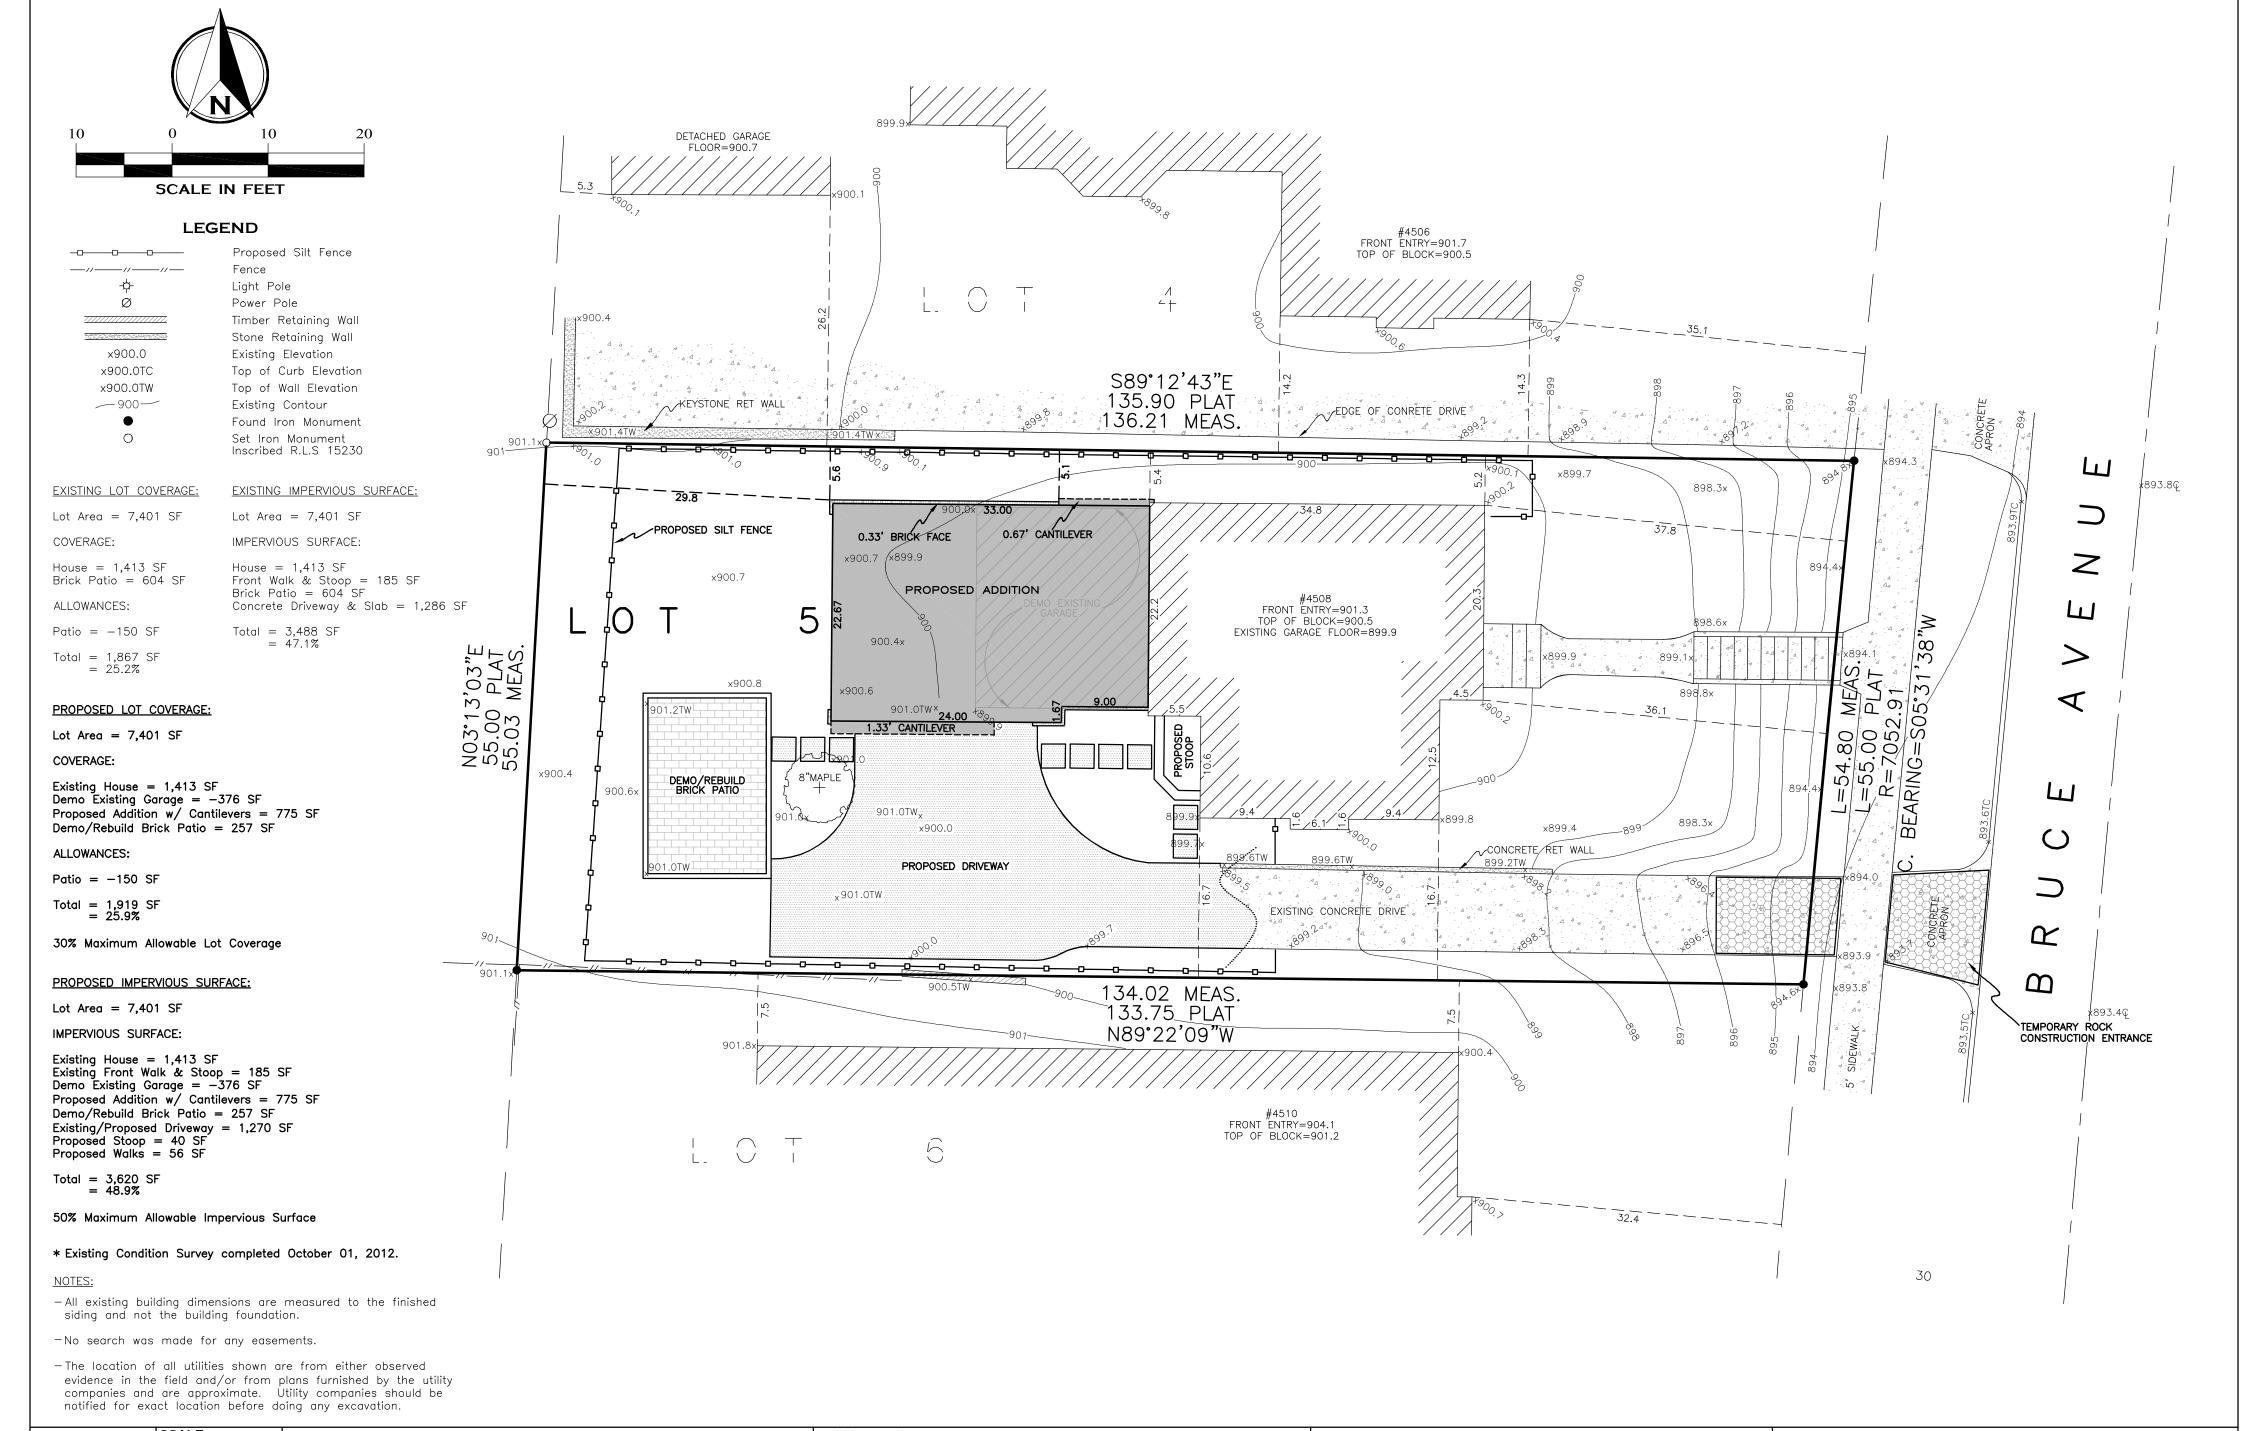

# EXISTING CONDITION SURVEY FOR: MIKE SHIENA

## Legend

| xx                     | Fence                 |
|------------------------|-----------------------|
| - <del>\</del> \dagge- | Light Pole            |
| Ø                      | Power Pole            |
|                        | Deciduous Tree        |
|                        | Retaining Wall        |
| x900.0                 | Existing Elevation    |
| x900.0TC               | Top of Curb Elevation |
| ×900.0TW               | Top of Wall Elevation |
| —900—                  | Existing Contour      |
|                        |                       |

 Denotes Iron Monument Found O Denotes Set, 1/2" x 14" Iron Pipe w/ Plastic Cap Inscribed R.L.S. 15230.

EXISTING AREAS: Lot Area = 7,401 SF IMPERVIOUS SURFACE:

Total = 1,867 SF = 25.2%

Existing House = 1,413 SF Brick Patio Less 150 SF Allowance = 454 SF

DETACHED GARAGE FLOOR=900.7 #4506 FRONT ENTRY=901.7 TOP OF BLOCK=900.5 S89°12'43"E 135.90 PLAT 4136.21 MEAS. EDGE OF CONRETE DRIVE 898.3x #4508 FRONT ENTRY=901.3 TOP OF BLOCK=900.5 GARAGE FLOOR=899.9 Ш N03°13°03"E 55.00 PLAT 55.03 MEAS. 134.02 MEAS. 133.75 PLAT N89°22'09"W  $\Box$ #4510 FRONT ENTRY=904.1 TOP OF BLOCK=901.2

SCALE: 1 INCH = 10 FEET

PROPERTY DESCRIPTION: Lot 5, Block 4, COUNTRY CLUB DISTRICT FAIRWAY SECTION, Hennepin County, Minnesota.

BENCHMARK: Garage Floor at 4504 Bruce Ave. Elevation = 902.00.

NOTE: No Search Was Made For Any Easements

## PROPOSED SITE PLAN FOR: LECY BROS. HOMES & REMODELING

| јов No.<br>384-19 | 1" = 10'<br>DRAWN | DATE REMARKS | SITE ADDRESS   4508 Bruce Ave.   Edina, MN 55424                                                        |
|-------------------|-------------------|--------------|---------------------------------------------------------------------------------------------------------|
| BOOK/PAGE         | CME<br>REFERENCE  |              | PROPERTY DESCRIPTION Lot 5, Block 4, COUNTRY CLUB DISTRICT FAIRWAY SECTION, Hennepin County, Minnesota. |
| SHEET 1 of 1      | 201-12 127/30     |              | BENCHMARK Garage floor at 4504 Bruce Ave. Elevation = 902.00.                                           |