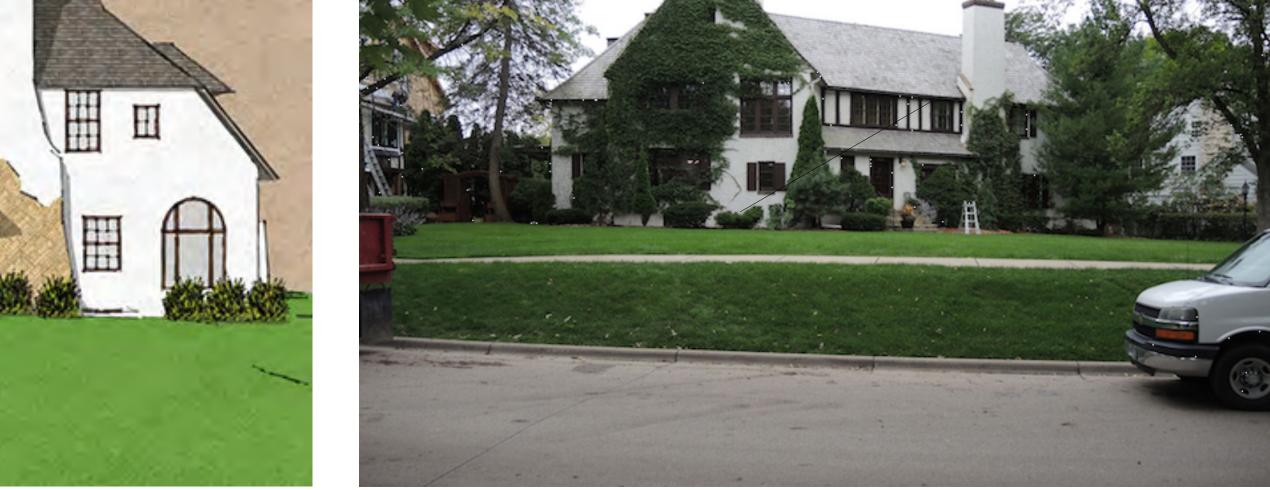

## Information / Background:

The subject property, 4508 Bruce Avenue is located on the west side of Bruce Avenue, south of Sunnyside Road and north of Bridge Street. The home is a two-story Tudor Revival Style built in 1938.

## **Preservation Consultant Robert Vogel's Comments:**

The subject property is a two-story residence built in 1938. For planning purposes, it has been classified as an example of the Tudor Revival style. While the house does not qualify for individual designation as an Edina Heritage Landmark, it contributes to the historical significance of the district as a whole and is therefore considered a heritage preservation resource.

STAFF REPORT Page 2

Homes with attached garages are common in the Country Cub District, where roughly one-third of the houses constructed during the district's period of historical significance (1924-1944) had attached garages. The construction of additional living space above the attached garage is also common. Based on the plans presented, the proposed replacement garage meets the design guidelines in the district plan of treatment. It matches the architectural character of the house and will not detract from the historic significance of the neighborhood. The design of the second-floor addition also appears to be compatible with the historic architecture in size, scale, massing, materials and other visual qualities and no significant character defining architectural features will be altered or destroyed. I recommend approval of the COA.