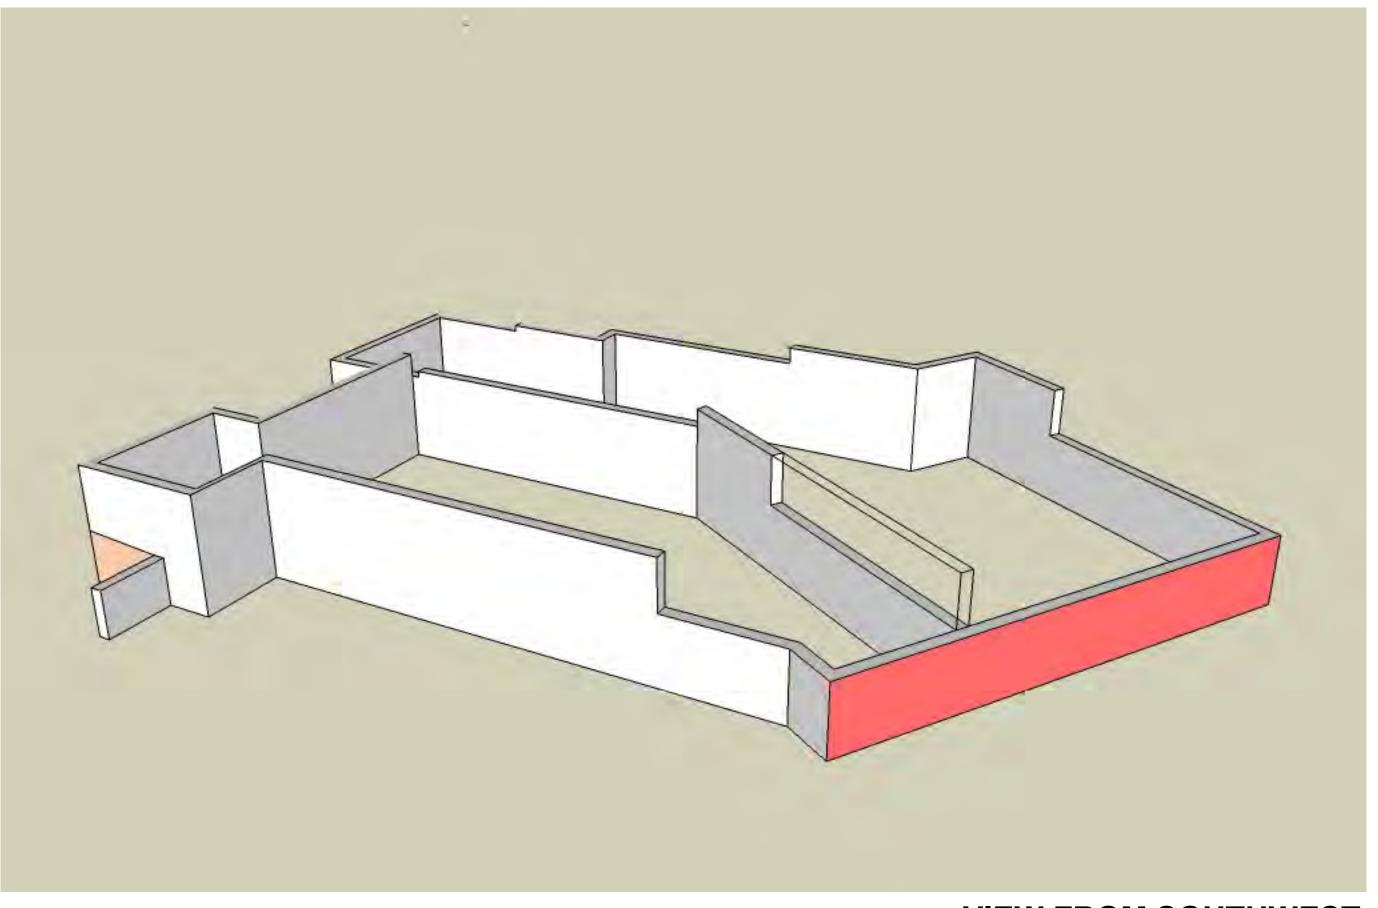

reby certify that this specification or remains

ate: xx/xx/xxxx



# LOT **COVERAGE**

**A0.3** 







Basement means a floor level of a building which is located partly or completely underground.

Story means that portion of a building included between the surface of any floor and the surface of the floor next above, or if there is not a floor above, the space between the floor and the ceiling above. A basement with more than 50 percent of its exterior wall area located entirely below the proposed ground elevation adjoining the basement shall not be counted as a story.

The basement will be 54.17% buried, so it will comply. The white is the portion above grade, the pink is the below grade of the existing building and the peach is the below grade of the new.



**VIEW FROM NORTHWEST** 



**VIEW FROM SOUTHWEST** 



Charles Levin Architects

2300 Milwaukee Avenue

Minneapolis Minnesota 55404-3150

P: 612.729.5333 F: 612.729.8351 E: chuck@clevin.com

ARCHITECT'S PROJECT #1581

## WYROBEK FAMILY RESIDENCE

DESIGN STUDY FOR 4600 BROWNDALE EDINA, MN

SUBMITTAL FOR 12/27/19
CERTIFICATE OF
APPROPRIATENESS

10:39 AM 1/9/20

I hereby certify that this an, specification or remains any prepared by me and direct supervision and a duly lie under the of Mir.

Levin Late: 10/25/2019

## BASEMENT STORY STUDY

A0.5



Milwaukee **Avenue** 

Minneapolis Minnesota 55404-3150

P: 612.729.5333 F: 612.729.8351 E: chuck@clevin.com

ARCHITECT'S PROJECT #1581

## **WYROBEK FAMILY RESIDENCE**

**DESIGN STUDY FOR** 4600 BROWNDALE EDINA, MN

SUBMITTAL FOR SKETCH REVIEW 1/8/20

10:46 AM Thu, Jan 9,