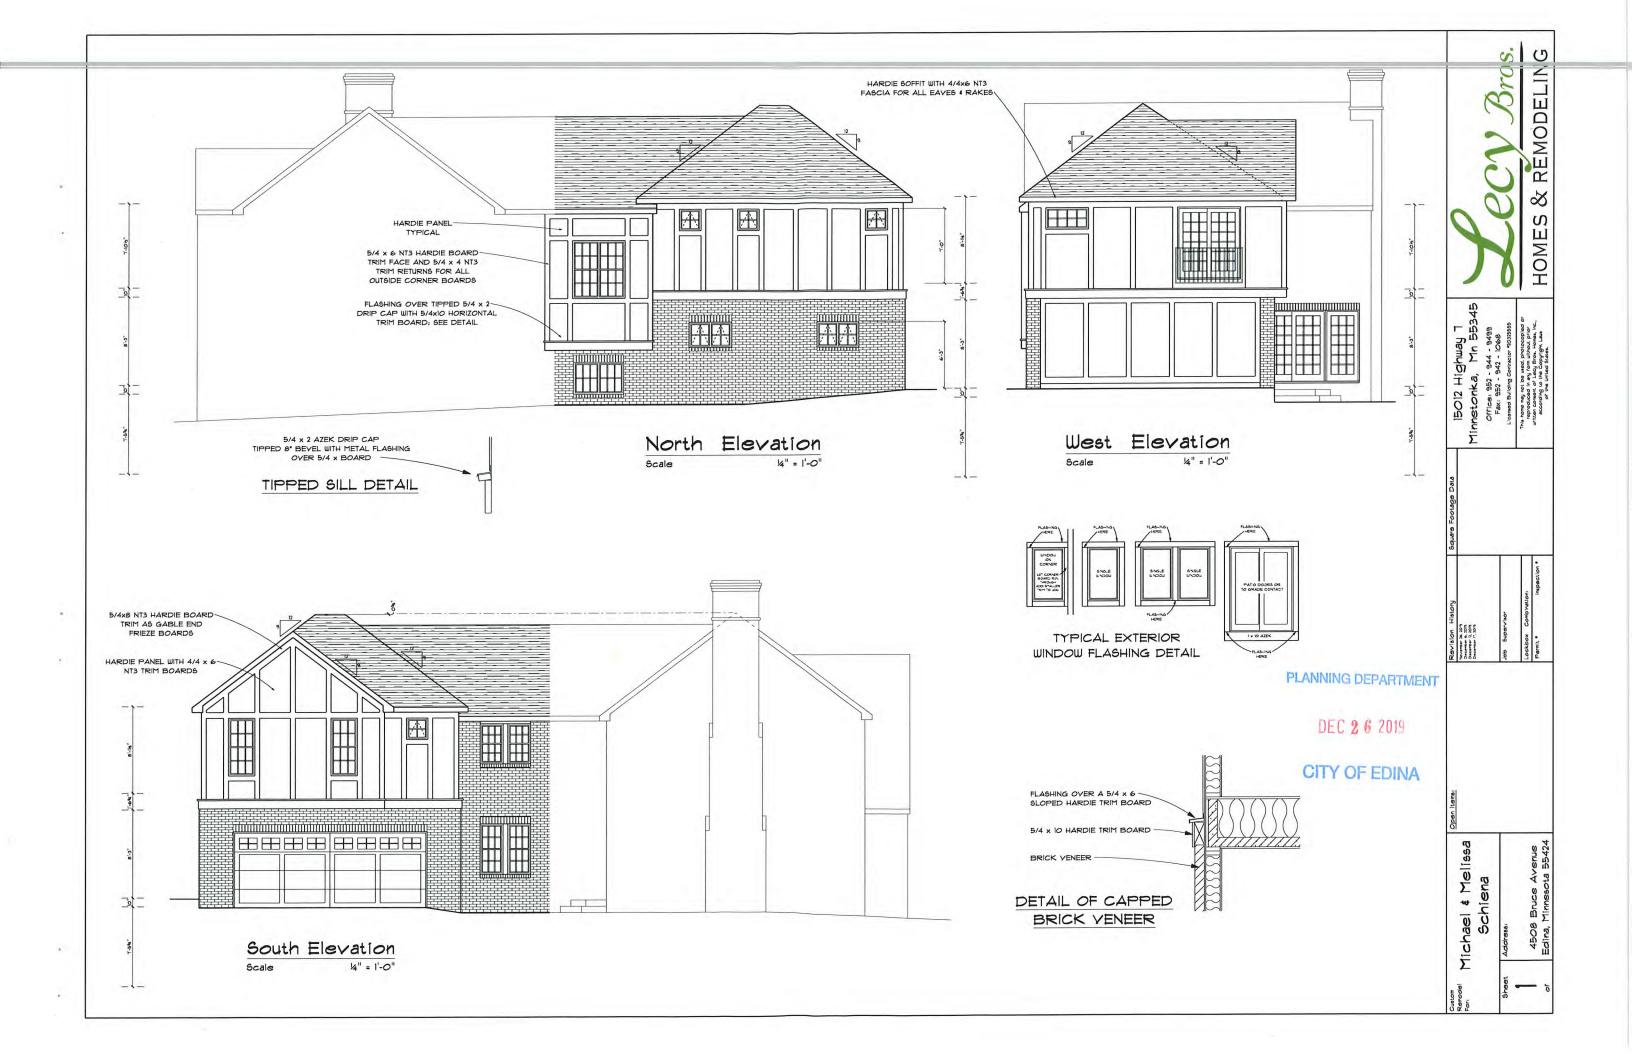

The Certificate of Appropriateness request entails the demolition of the existing attached I  $\frac{1}{2}$  stall garage and replacing it with a two-stall garage addition with living space above. The proposed addition will be consistent with the current building materials.

STAFF REPORT Page 2

Homes with attached garages are common in the Country Cub District, where roughly one-third of the houses constructed during the district's period of historical significance (1924-1944) had attached garages. The construction of additional living space above the attached garage is also common. Based on the plans presented, the proposed replacement garage meets the design guidelines in the district plan of treatment. It matches the architectural character of the house and will not detract from the historic significance of the neighborhood. The design of the second-floor addition also appears to be compatible with the historic architecture in size, scale, massing, materials and other visual qualities and no significant character defining architectural features will be altered or destroyed. I recommend approval of the COA.

The façade of the addition will be an extension of the current structure, keeping the roof form consistent and height compatible with adjacent existing homes. The exterior finishes will also be consistent with the current materials – including locally sourced brick to match the existing as close as possible.