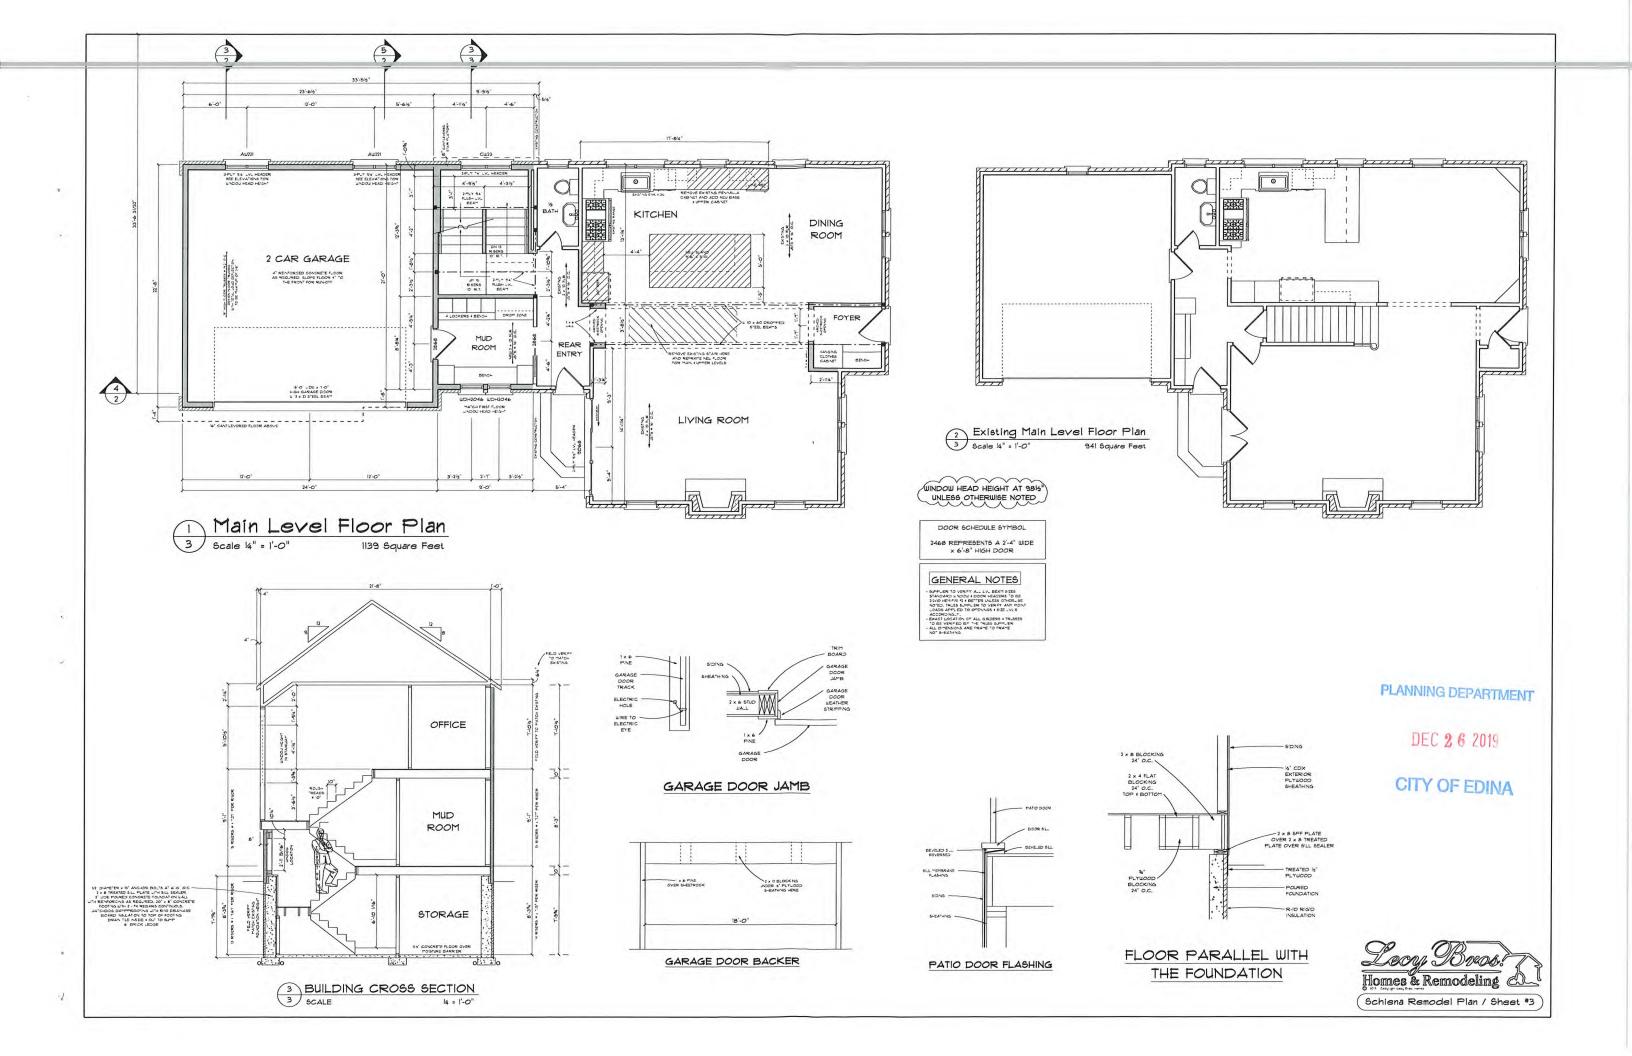

The Certificate of Appropriateness request entails the demolition of the existing attached I  $\frac{1}{2}$  stall garage and replacing it with a two-stall garage addition with living space above. The proposed addition will be consistent with the current building materials.

The proposed additions and project meet all of the City's setbacks, lot coverage, and zoning requirements of the City's code.

#### Conditions for approval:

- The plans presented
- A year-built plaque be installed on the new garage

Edina Heritage Preservation Board - project narrative

The proposed project, at 4508 Bruce Avenue, is a 2-story addition to the rear of the home replacing the existing 1 ½ stall garage with a 2-car garage and additional living space. This addition was thoughtfully designed with the historical aesthetic of the 1938 built home and the Country Club District architectural guidelines in mind.

The façade of the addition will be an extension of the current structure, keeping the roof form consistent and height compatible with adjacent existing homes. The exterior finishes will also be consistent with the current materials – including locally sourced brick to match the existing as close as possible.