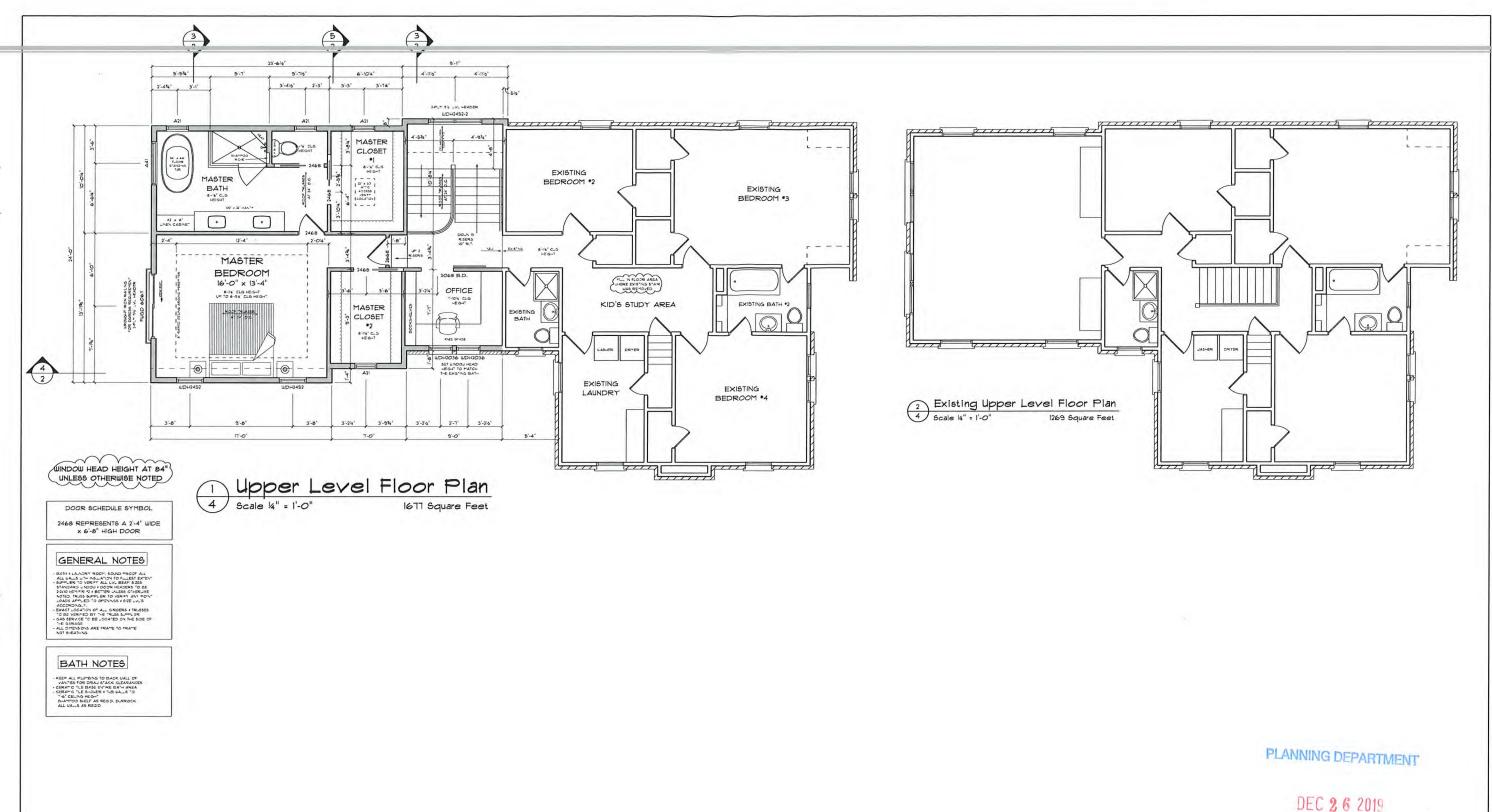

The Certificate of Appropriateness request entails the demolition of the existing attached I  $\frac{1}{2}$  stall garage and replacing it with a two-stall garage addition with living space above. The proposed addition will be consistent with the current building materials.

#### Conditions for approval:

- The plans presented
- A year-built plaque be installed on the new garage

Edina Heritage Preservation Board - project narrative

The proposed project, at 4508 Bruce Avenue, is a 2-story addition to the rear of the home replacing the existing 1 ½ stall garage with a 2-car garage and additional living space. This addition was thoughtfully designed with the historical aesthetic of the 1938 built home and the Country Club District architectural guidelines in mind.

The façade of the addition will be an extension of the current structure, keeping the roof form consistent and height compatible with adjacent existing homes. The exterior finishes will also be consistent with the current materials – including locally sourced brick to match the existing as close as possible.