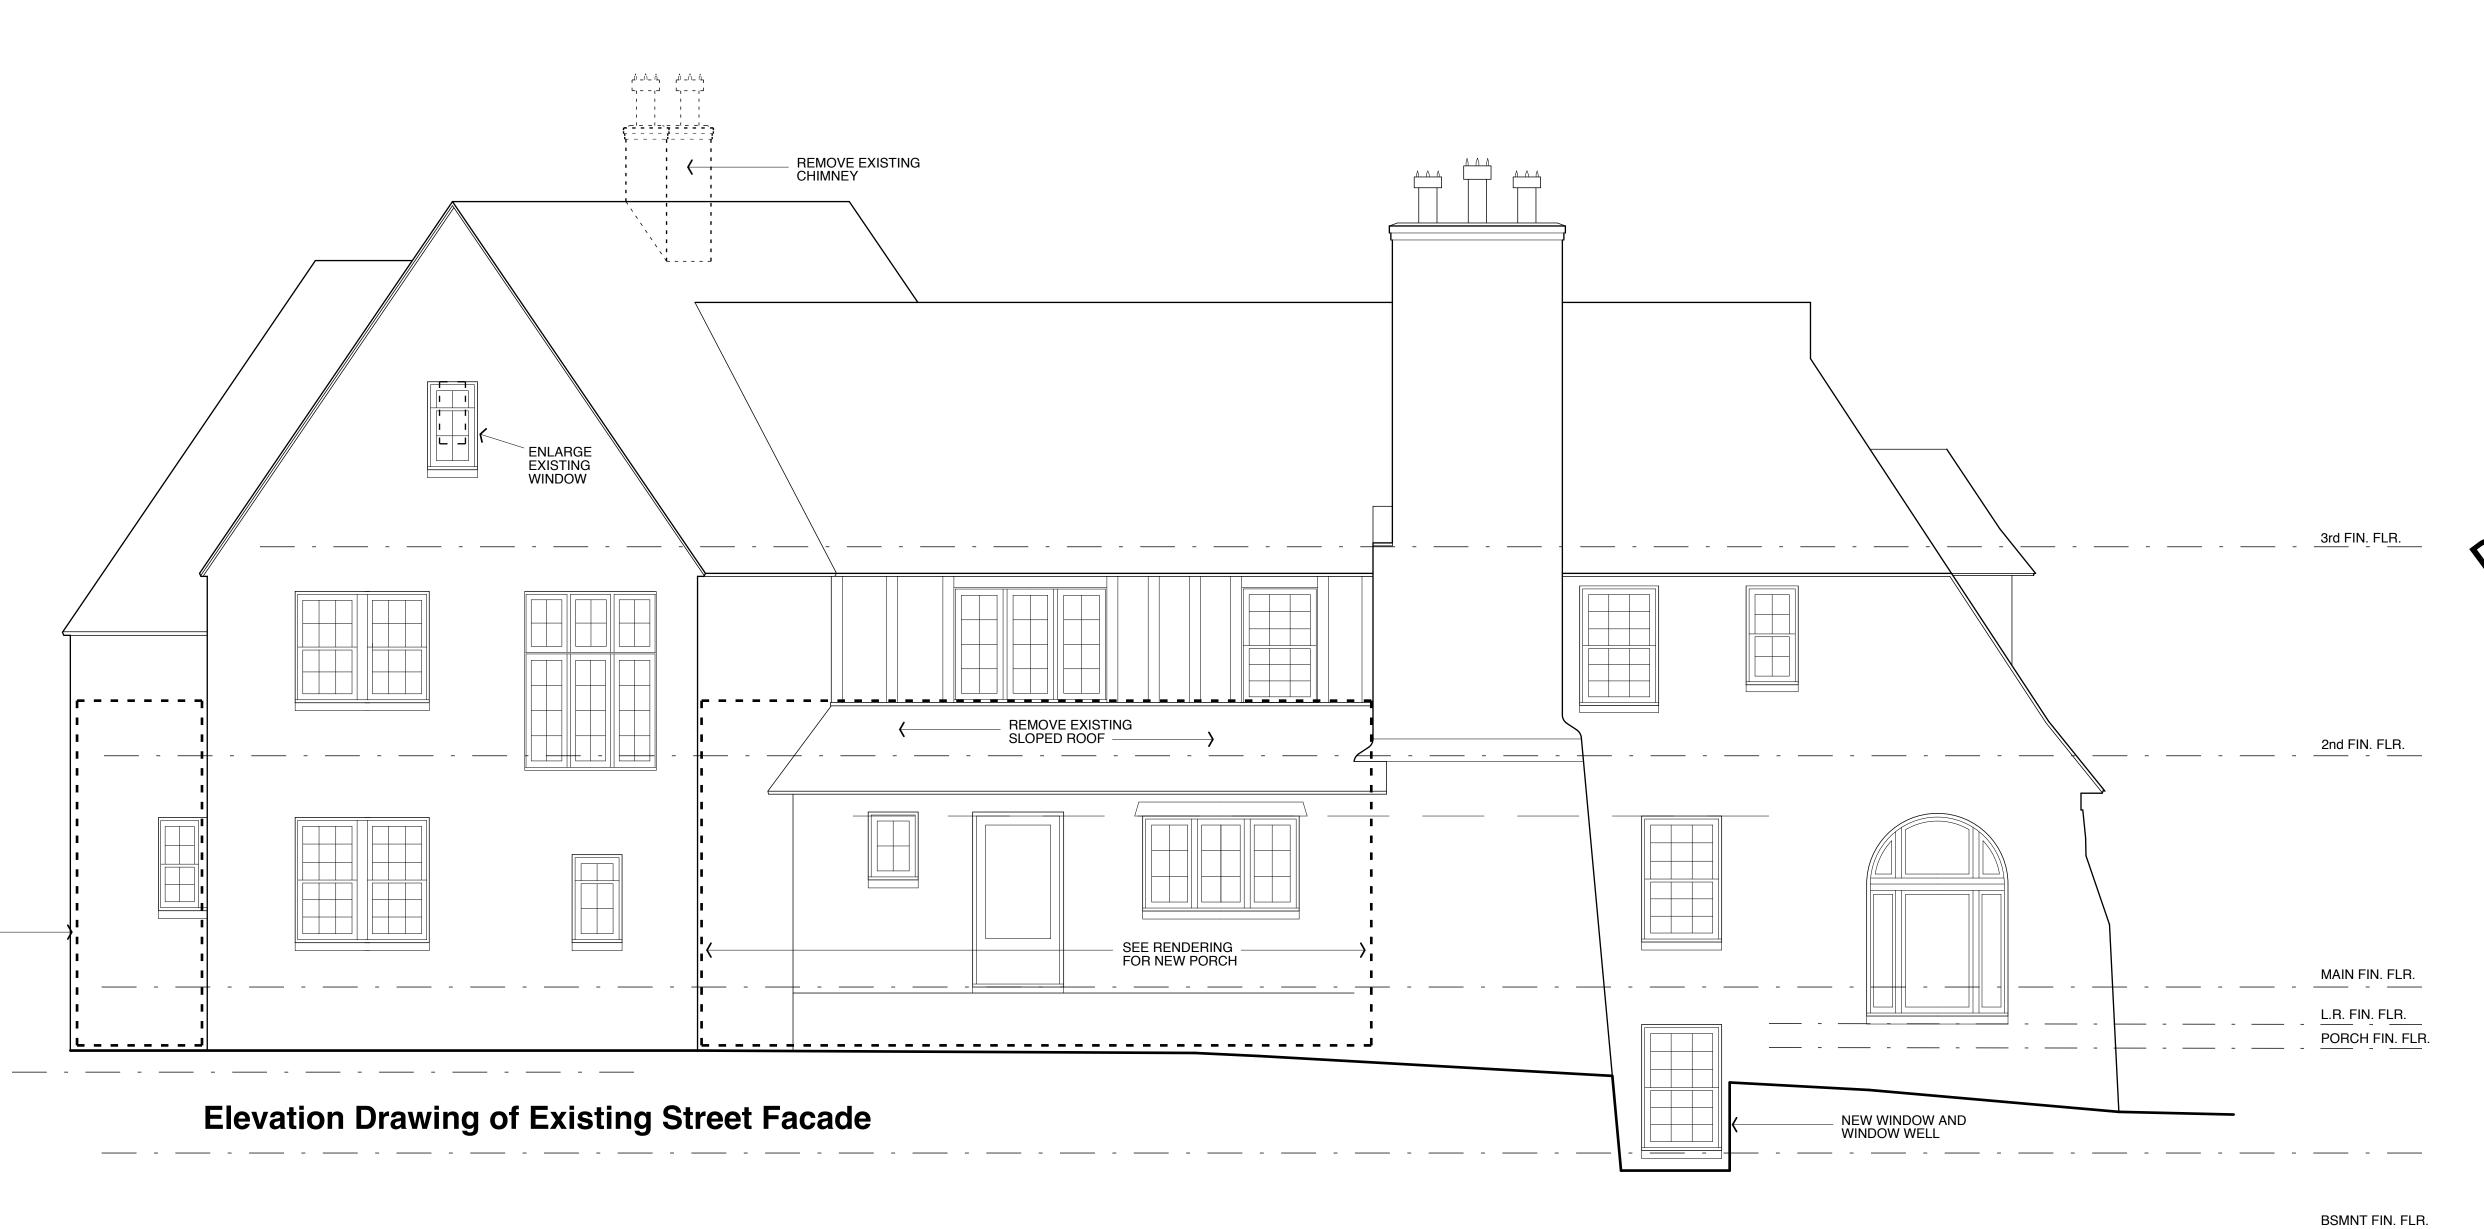

The Certificate of Appropriateness request entails the demolition of the existing attached I  $\frac{1}{2}$  stall garage and replacing it with a two-stall garage addition with living space above. The proposed addition will be consistent with the current building materials.

#### Conditions for approval:

- The plans presented
- A year-built plaque be installed on the new garage

Edina Heritage Preservation Board - project narrative

The proposed project, at 4508 Bruce Avenue, is a 2-story addition to the rear of the home replacing the existing 1 ½ stall garage with a 2-car garage and additional living space. This addition was thoughtfully designed with the historical aesthetic of the 1938 built home and the Country Club District architectural guidelines in mind.

The façade of the addition will be an extension of the current structure, keeping the roof form consistent and height compatible with adjacent existing homes. The exterior finishes will also be consistent with the current materials – including locally sourced brick to match the existing as close as possible.