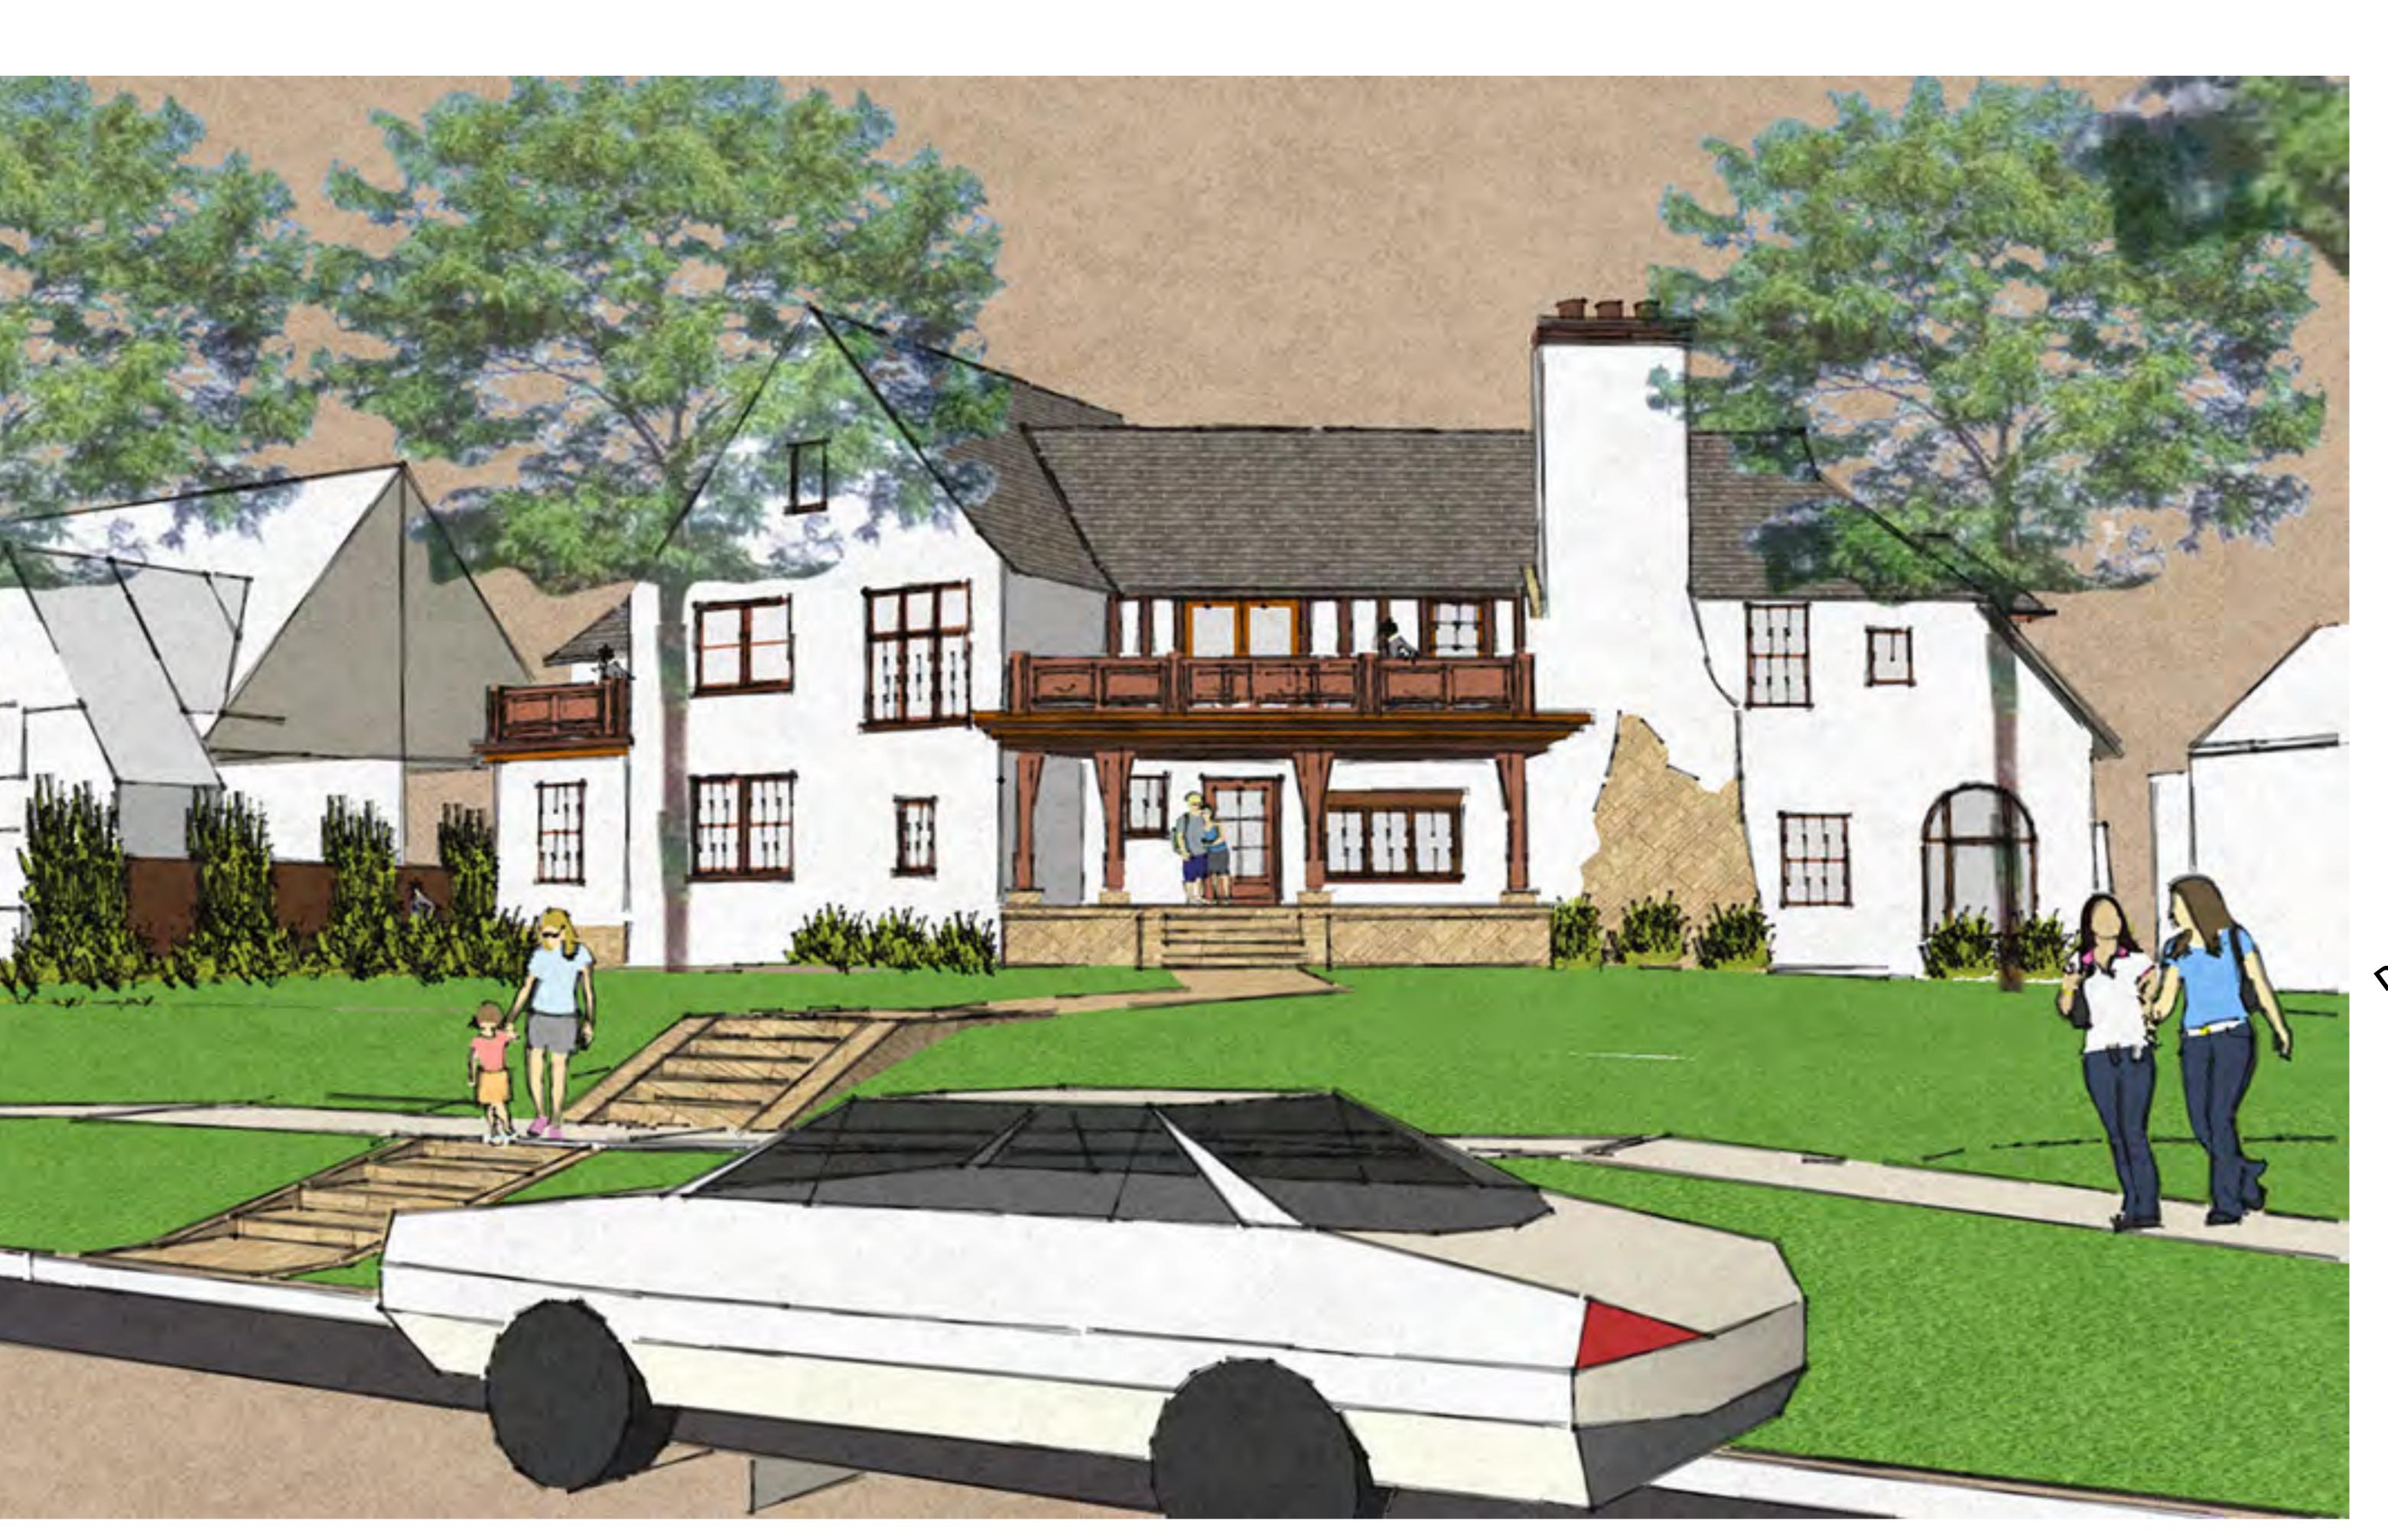

The Certificate of Appropriateness request entails the demolition of the existing attached I  $\frac{1}{2}$  stall garage and replacing it with a two-stall garage addition with living space above. The proposed addition will be consistent with the current building materials.

## **Primary Issues:**

Although the proposed addition will not be visible from the street, it requires a Certificate of Appropriateness. This project requires a Certificate of Appropriateness due to the demolition of the existing attached garage and the construction of the proposed attached garage.

STAFF REPORT Page 2

Homes with attached garages are common in the Country Cub District, where roughly one-third of the houses constructed during the district's period of historical significance (1924-1944) had attached garages. The construction of additional living space above the attached garage is also common. Based on the plans presented, the proposed replacement garage meets the design guidelines in the district plan of treatment. It matches the architectural character of the house and will not detract from the historic significance of the neighborhood. The design of the second-floor addition also appears to be compatible with the historic architecture in size, scale, massing, materials and other visual qualities and no significant character defining architectural features will be altered or destroyed. I recommend approval of the COA.

The façade of the addition will be an extension of the current structure, keeping the roof form consistent and height compatible with adjacent existing homes. The exterior finishes will also be consistent with the current materials – including locally sourced brick to match the existing as close as possible.