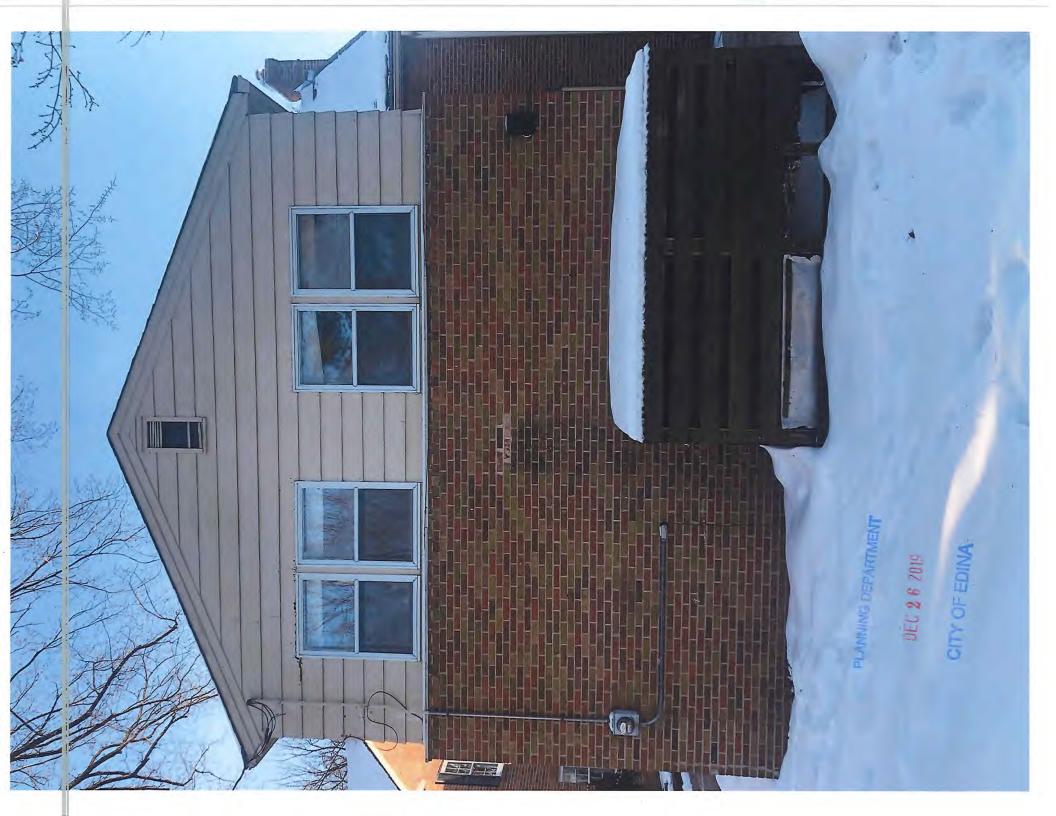

The Certificate of Appropriateness request entails the demolition of the existing attached I  $\frac{1}{2}$  stall garage and replacing it with a two-stall garage addition with living space above. The proposed addition will be consistent with the current building materials.

The façade of the addition will be an extension of the current structure, keeping the roof form consistent and height compatible with adjacent existing homes. The exterior finishes will also be consistent with the current materials – including locally sourced brick to match the existing as close as possible.