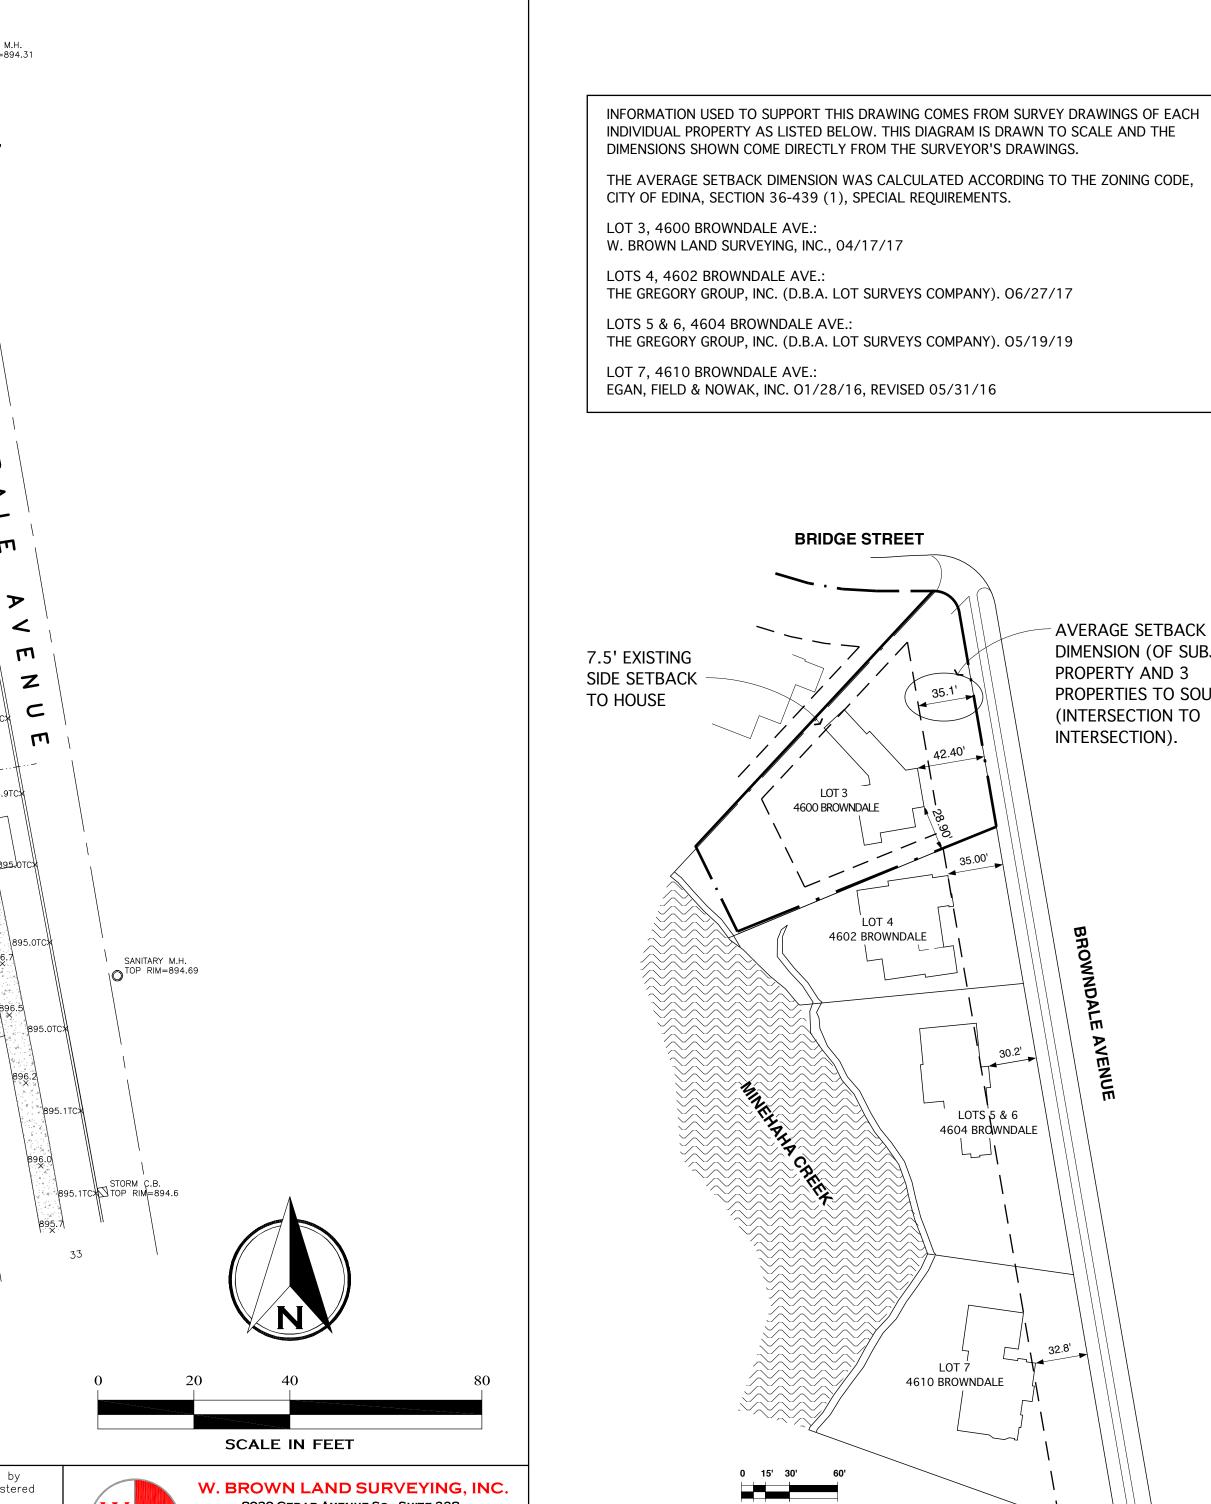

## A. Country Club Resurvey

Preservation Consultant Vogel presented the Country Club resurvey report. Commissioner Lonnquist had a few questions on the numbers used in the report. Preservation Consultant Vogel informed the Commission that he could answer specific questions at the next HPC meeting when he presents a second resurvey related document. The Commission will continue the Country Club Resurvey document at the next HPC meeting in January.

#### **B.** COA Policy/Process

Staff Liaison Bodeker discussed her proposed changes to the COA administrative process. She proposed the HPC require elevation drawings showing the percentage of walls/roof being removed on a proposed project. She also proposed that the Commission should send notices to properties within 200 feet for COAs. The Commission requested that staff draft up the proposed language for what is required on the application and for the 200 foot notification area.