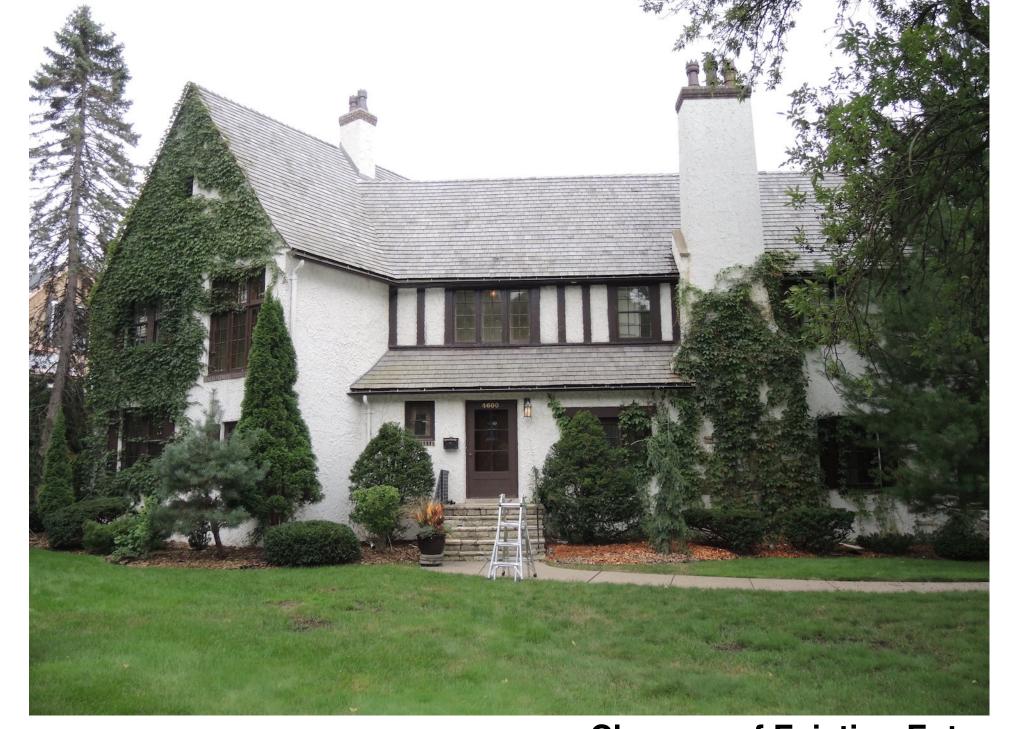

## Information / Background:

The subject property, 4508 Bruce Avenue is located on the west side of Bruce Avenue, south of Sunnyside Road and north of Bridge Street. The home is a two-story Tudor Revival Style built in 1938.

## **Preservation Consultant Robert Vogel's Comments:**

The subject property is a two-story residence built in 1938. For planning purposes, it has been classified as an example of the Tudor Revival style. While the house does not qualify for individual designation as an Edina Heritage Landmark, it contributes to the historical significance of the district as a whole and is therefore considered a heritage preservation resource.