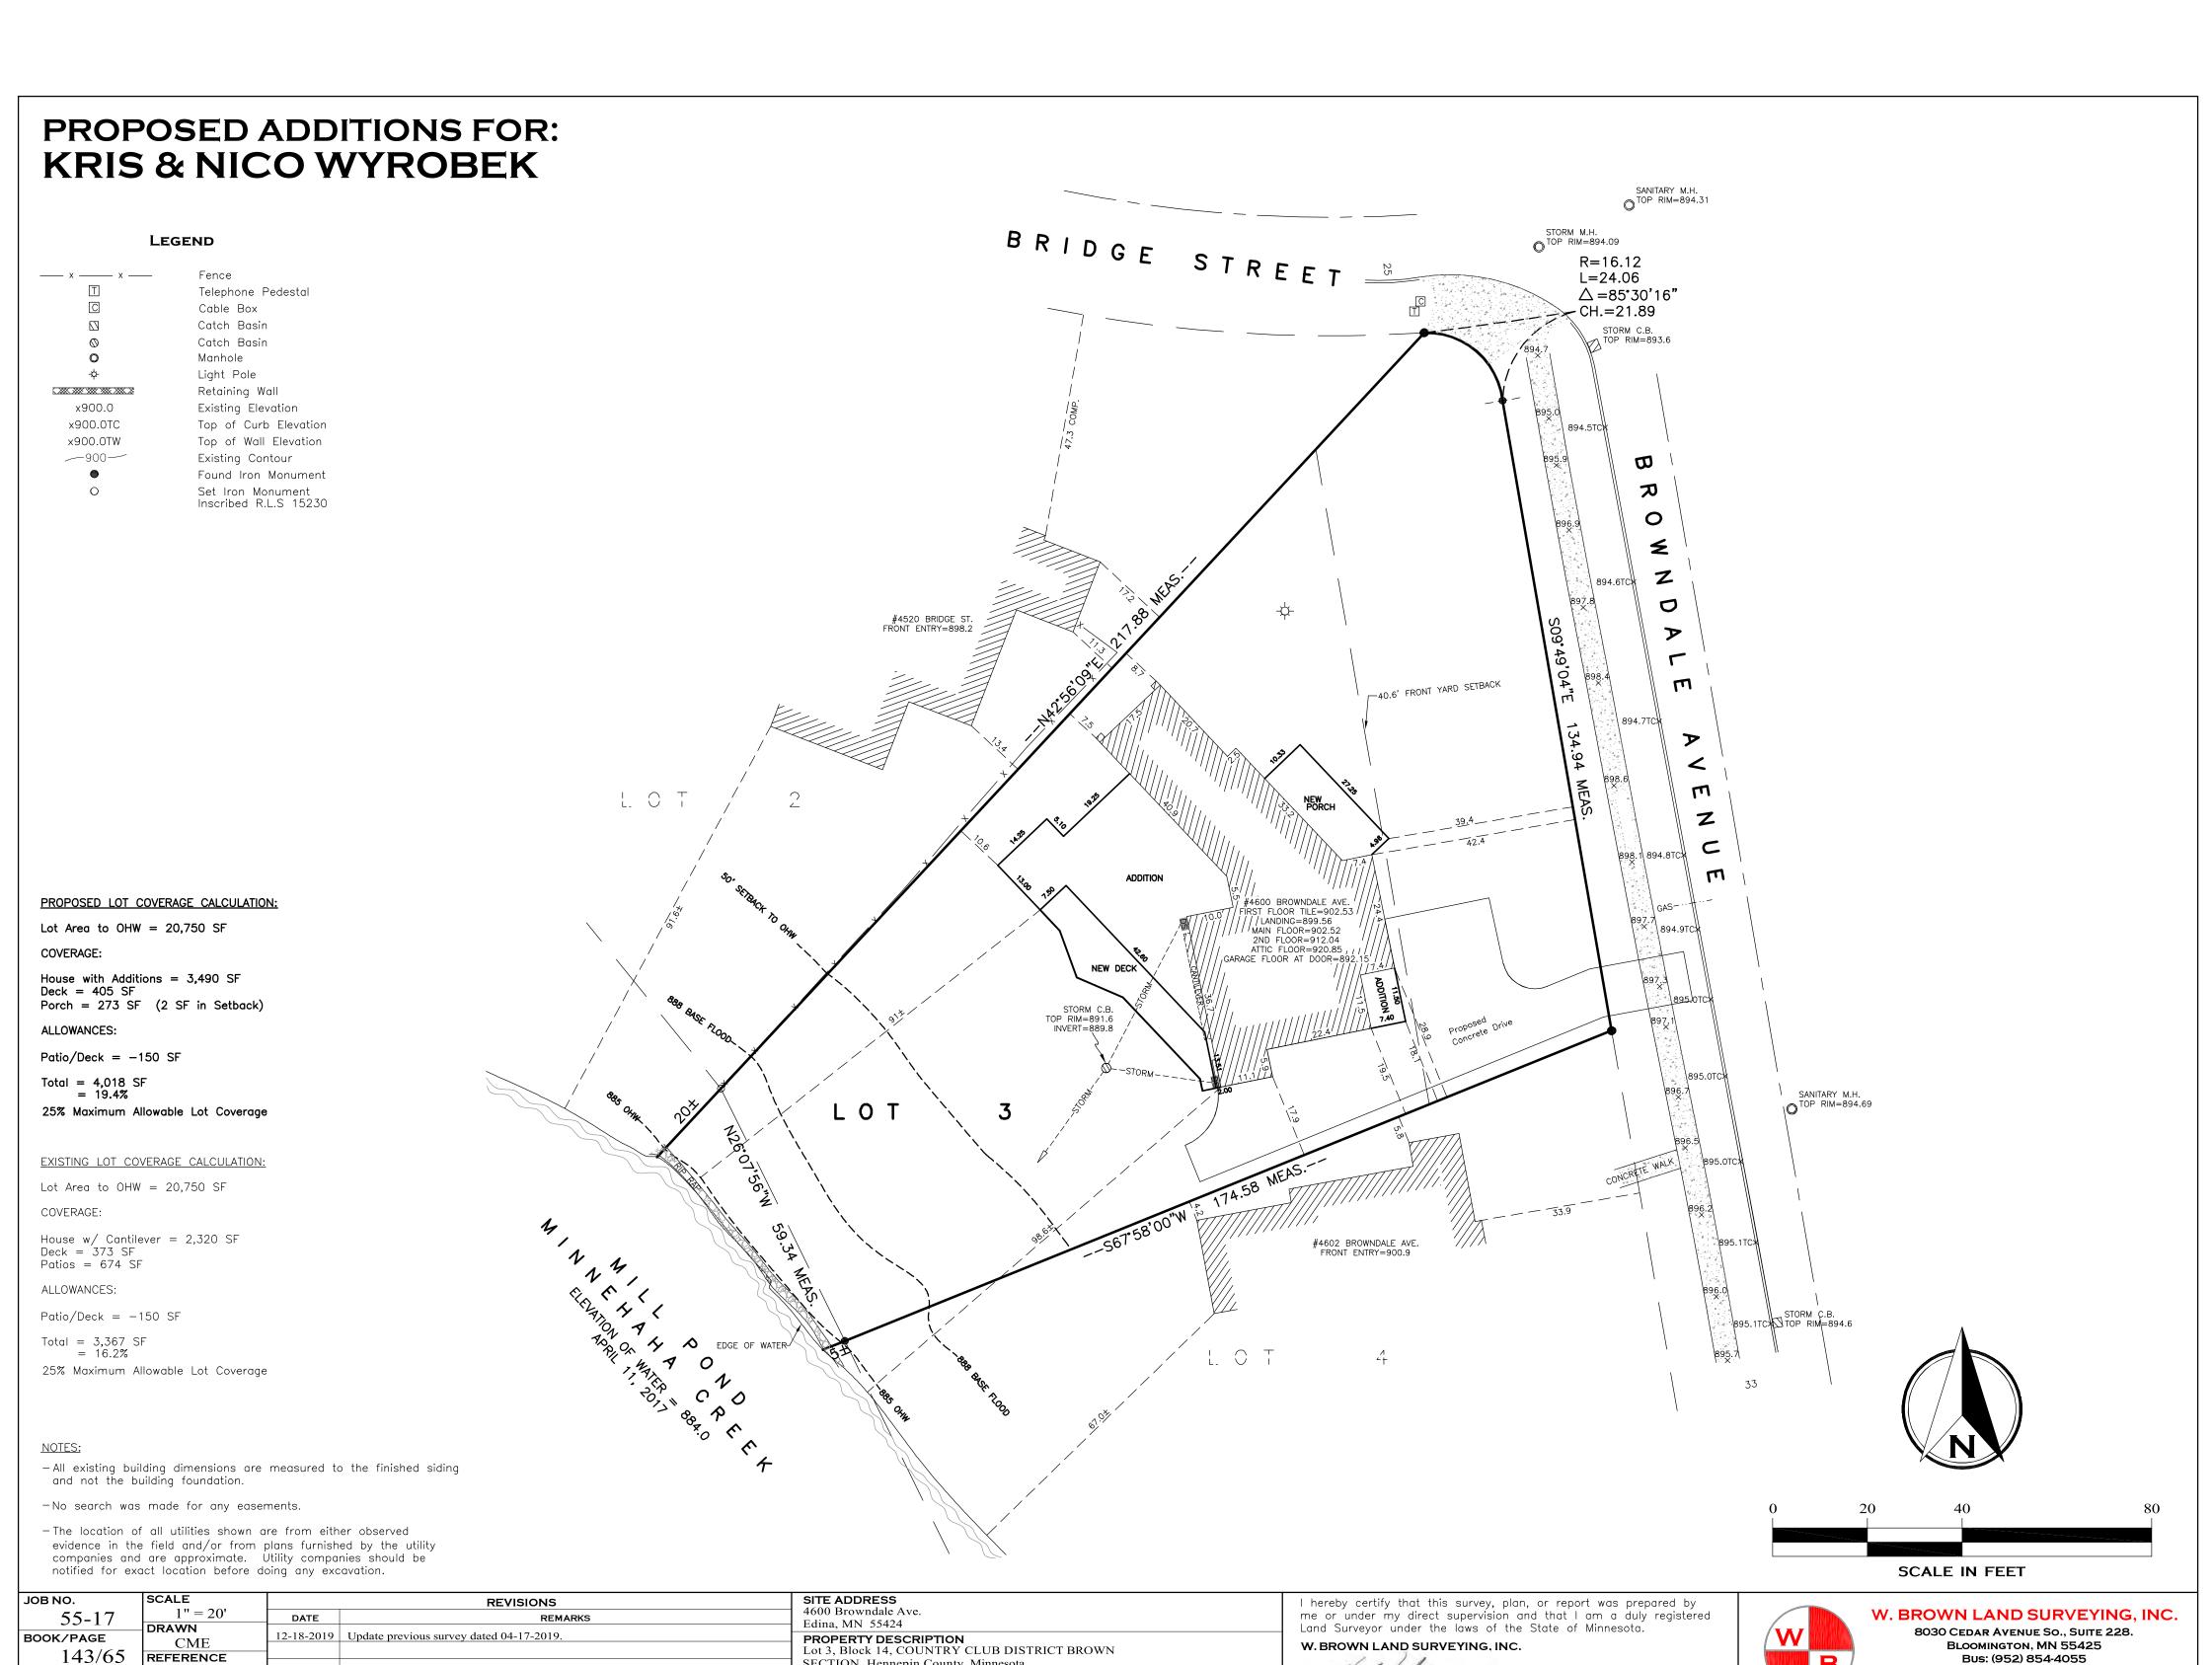

## PROPOSED SITE PLAN FOR: LECY BROS. HOMES & REMODELING

| јов No.<br>384-19 | 1" = 10'<br>DRAWN | DATE REMARKS | SITE ADDRESS   4508 Bruce Ave.   Edina, MN 55424                                                        |
|-------------------|-------------------|--------------|---------------------------------------------------------------------------------------------------------|
| BOOK/PAGE         | CME<br>REFERENCE  |              | PROPERTY DESCRIPTION Lot 5, Block 4, COUNTRY CLUB DISTRICT FAIRWAY SECTION, Hennepin County, Minnesota. |
| SHEET 1 of 1      | 201-12 127/30     |              | BENCHMARK Garage floor at 4504 Bruce Ave. Elevation = 902.00.                                           |